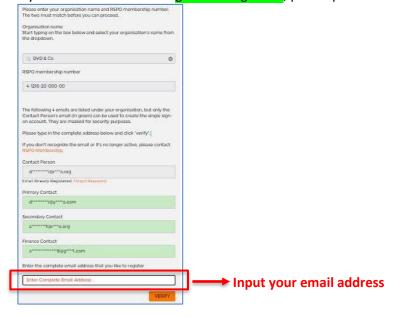

#### STEP 3

- a. A list of nominated email addresses would be listed (email addresses are partially masked).
- b. Please input your full email address at the provided box.
  - o If your email address is "greyed", you are already a registered user prior to this exercise. Kindly login <a href="here">here</a> or click "Forgot Password" to reset your password.
  - $\circ$  If your email address is on green background, please proceed to click "Verify".