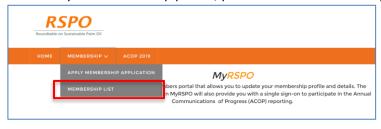

#### STEP 5

a. To access your membership profile, please click on Membership tab > Membership List.

b. Thereafter, click on the APP under the Application ID.

Membership helpdesk email: membership@rspo.org