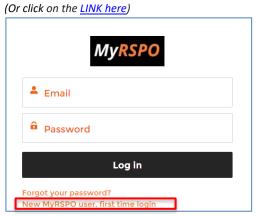

### STEP 1

- a. Goto MyRSPO portal (<u>www.rspo.org</u>) and click on the *MyRSPO* icc
- b. Then, click on "New MyRSPO user, first time login".