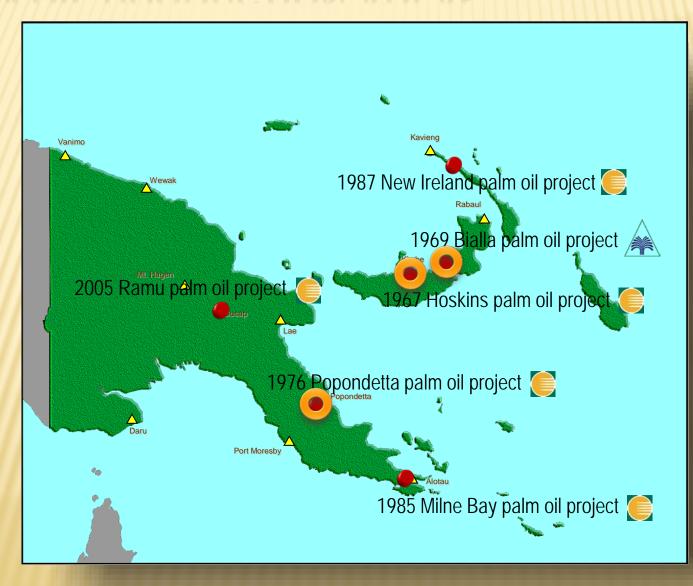

# PALM OIL PRODUCTION AREAS

### Area Estimates Dec 2012 (ha)

| Project Area                    | Plantation | Smallholder+ | Total   | % s/h |
|---------------------------------|------------|--------------|---------|-------|
| Hoskins (NBPOL, WNB)            | 36,819     | 28,909       | 65,728  | 44.0% |
| Popondetta (NBPOL, Kula Group)  | 8,449      | 13,346       | 21,795  | 61.2% |
| Milne Bay (NBPOL, Kula Group)   | 10,267     | 1,901        | 12,168  | 15.6% |
| New Ireland (NBPOL, Kula Group) | 5,659      | 2,518        | 8,177   | 30.8% |
| Ramu (NBPOL, RAIL)              | 11,035     | 260          | 11,295  | 2.3%  |
| Bialla (Hargy Oil Palms)        | 11,584     | 13,436       | 25,020  | 53.7% |
| TOTAL                           | 83,813     | 60,310       | 144,183 |       |
|                                 | 58.1%      | 41.9%        |         |       |

### FFB Production in 2012 (tonnes)

| Project Area | Plantation | Smallholder+ | Total     | % s/h |
|--------------|------------|--------------|-----------|-------|
| Hoskins      | 841,806    | 439,806      | 1,281,613 | 34.3% |
| Popondetta   | 185,655    | 186,579      | 372,235   | 50.1% |
| Milne Bay    | 214,876    | 16,945       | 231,822   | 7.3%  |
| New Ireland  | 116,309    | 22,832       | 139,141   | 16.4% |
| Ramu         | 99,184     | 2,522        | 101,706   | 2.5%  |
| Bialla       | 244,563    | 213,669      | 458,232   | 46.6% |
| TOTAL        | 1,702,393  | 882,354      | 2,584,748 |       |
|              | 65.9%      | 34.1%        |           |       |