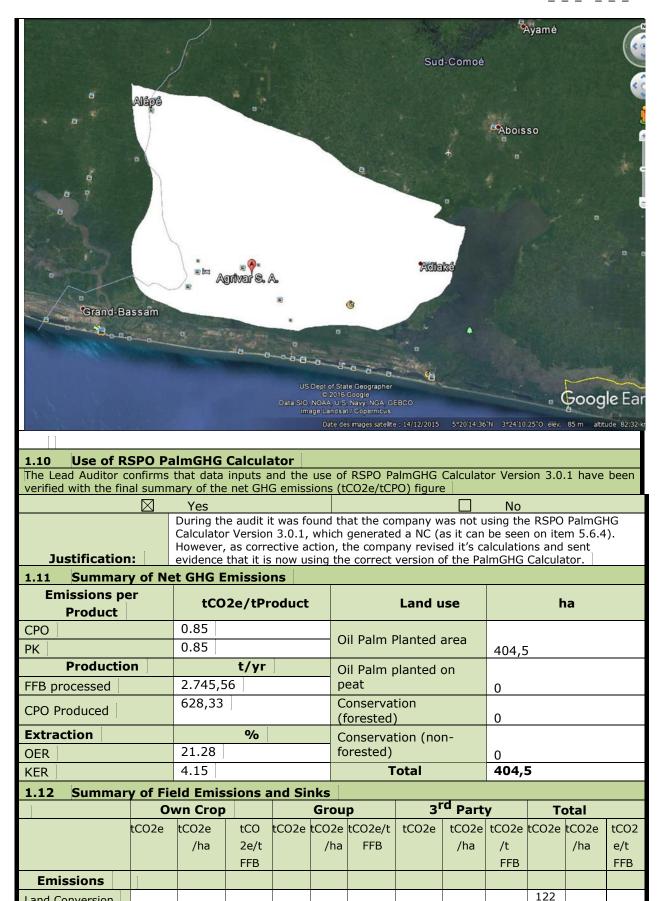

• The actual production for the last 12 months is the audited quantity since the last audit.

• The projection for the next 12 months is given by the company.

| FFB received and processed by the mill for the 12 months prior to this audit: |          |                                                | Mt RSPO Certi        | <b>fied</b> 2.745,56               |          |
|-------------------------------------------------------------------------------|----------|------------------------------------------------|----------------------|------------------------------------|----------|
|                                                                               |          |                                                |                      | Mt Convention FFB:                 | 6.091,41 |
| Estimate for last 12 Months (MT)<br>[State of IP or MB] (ASA audits).         |          | Actual Production for last 12 months (MT) [MB] |                      | Projection for next 12 Months (MT) |          |
| СРО                                                                           | PK       | СРО                                            | PK                   | СРО                                | PK       |
| 4,486                                                                         | [1,090 ] | 628.33                                         | <mark>329.</mark> 54 | 925.49                             | 485.40   |