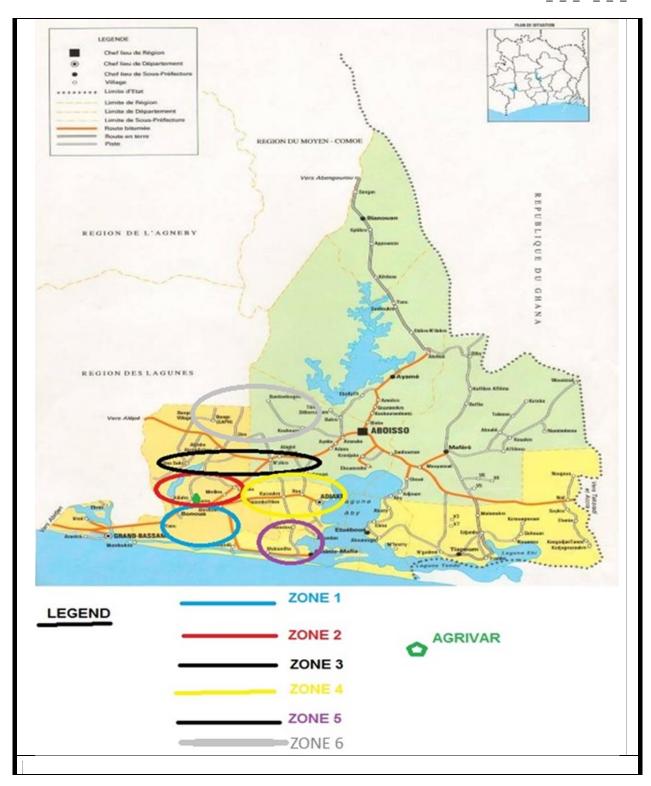

BIOPALM Cooperative has 118 growers located in 25 localities around Bonoua. The members of the co-operative are individual farmers and landowners who plant what they like on their smallholdings and oil palm is considered to be just one crop of many which may include rubber, cocoa, fruits and tubers. The largest individual area of oil palm is of 12 ha and most of the members (75 growers) own less than 3,1 ha. The majority of 1 ha, 1.5 ha, 2 ha and 3 ha of palm farms are located in the localities of Grand- Alépé, Aghien and Ahoutoué while the biggest areas (4, 5, 8, 9, 10 and 12 ha oil palm farms) are located in Attrouan and Tchentcheve. Land ownership is through tradition and is passed down through the family. Each owner has intimate knowledge of their land and boundaries are normally made by a change of crop and no land issues were noted. All the farmed land, which includes oil palm, has been under cultivation for several decades if not generations, and there are no traditional rights involved. Local culture and the almost non-existent movement of local people, means that local people know each other and any disputes are resolved by verbal means and agreement at a local level – if indeed any disputes arise. Any primary forest was cleared in the distant past and whilst the Ministry of the Environment has provided maps to show sensitive areas, the co-operative members are not affected. Local knowledge of graveyards and forest areas that are important for cultural or religious reasons are known to locals.

| 1.7.1 Location of the Supply Base         |                  |           |               |  |  |  |
|-------------------------------------------|------------------|-----------|---------------|--|--|--|
| Oil Palm Plantation (OPP)                 | Location Address | GPS Ref   | GPS Reference |  |  |  |
| Name                                      | Location Address | Longitude | Latitude      |  |  |  |
| KOUAME Sylvestre                          | Attrouan / Assé  | N/I*      | N/I*          |  |  |  |
| CODIA Amangoua Rémy                       | Tchentcheve      | N/I       | N/I           |  |  |  |
| ANOUMAN Nanan Marie Thérèse<br>épse KODJO | Otchoumouatin    | N/I       | N/I           |  |  |  |
| ATTOUMOU Paul                             | Tchentcheve      | N/I       | N/I           |  |  |  |
| NIAMIEN Kadjo Athanase                    | Tchentcheve      | N/I       | N/I           |  |  |  |
| KOUA Kraidy Joseph                        | Bonoua           | N/I       | N/I           |  |  |  |
| KISSI Edoukou                             | Attrouan         | N/I       | N/I           |  |  |  |
| WOGNE Anoh Samuel                         | Attrouan / Assé  | N/I       | N/I           |  |  |  |
| NAMIEN Kadjomou Albert                    | Tchentcheve      | N/I       | N/I           |  |  |  |