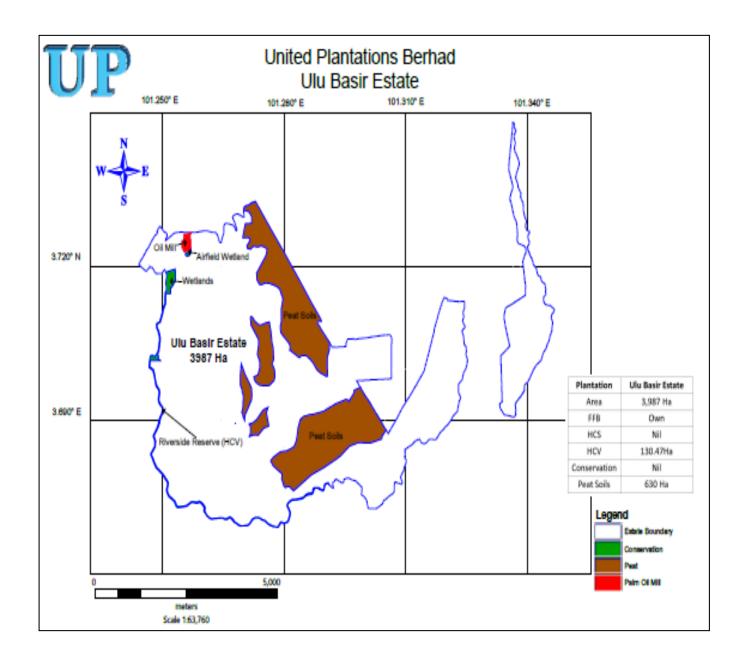

Figure 1. Location Map of ULU BASIR, United Plantation Bhd, Malaysia

Figure 2. Operational Map of ULU BASIR Estate, United Plantation Bhd, Malaysia

Figure 3. Operational Map of LIMA BLAS Estate, United Plantation Bhd, Malaysia

### **RSPO ASSESSMENT REPORT**

|       | Lima Blas Estate      | Upriver Business Unit, 36500 Ulu<br>Bernam, Perak | <b>N</b> 3° 47′ 32″ | E 101° 21' 06"     |  |  |
|-------|-----------------------|---------------------------------------------------|---------------------|--------------------|--|--|
|       |                       |                                                   |                     |                    |  |  |
| 1.5   | Description of Area S | tatement                                          |                     |                    |  |  |
| 1.5.1 | Tenure                |                                                   |                     |                    |  |  |
|       | State                 |                                                   |                     | На                 |  |  |
|       | Community             |                                                   | (                   | <b>9,425.80</b> Ha |  |  |
| 1.5.2 | Area Statement        | <u> </u>                                          |                     |                    |  |  |
|       | Total area            |                                                   | <b>9,425.80</b> Ha  |                    |  |  |
|       | Mature area           |                                                   | 8,020.76 Ha         |                    |  |  |
|       | Immature area         |                                                   | 823.23 Ha           |                    |  |  |
|       | • Mill                |                                                   | 12.78 Ha            |                    |  |  |
|       | Worker Quarters       |                                                   | 40.40 Ha            |                    |  |  |
|       | • Infrastructure      |                                                   | 291.86 Ha           |                    |  |  |
|       | HCV (Conservation     | on Area - Riparian)                               | 215.47 Ha           |                    |  |  |
|       | Conservation Are      | ea                                                | 11.30 Ha            |                    |  |  |
|       | Water reservoir       |                                                   | 10.00 Ha            |                    |  |  |