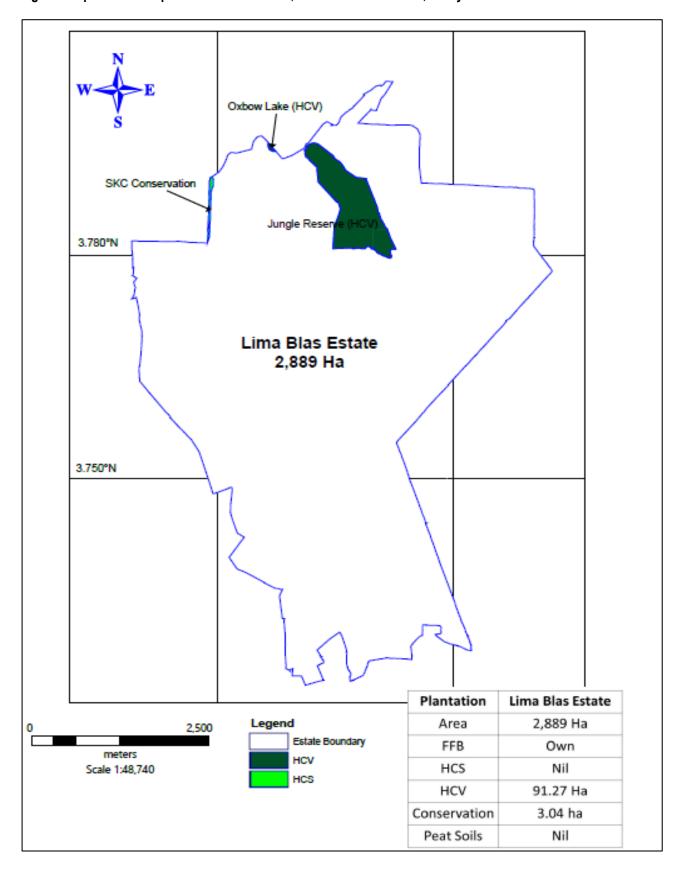

Figure 1. Location Map of ULU BASIR, United Plantation Bhd, Malaysia

Figure 2. Operational Map of ULU BASIR Estate, United Plantation Bhd, Malaysia

Figure 3. Operational Map of LIMA BLAS Estate, United Plantation Bhd, Malaysia

### **RSPO ASSESSMENT REPORT**

|       | Lima Blas Estate      | Upriver Business Unit, 36500 Ulu<br>Bernam, Perak | <b>N</b> 3° 47′ 32″ | E 101° 21' 06"     |  |  |
|-------|-----------------------|---------------------------------------------------|---------------------|--------------------|--|--|
|       |                       |                                                   |                     |                    |  |  |
| 1.5   | Description of Area S | tatement                                          |                     |                    |  |  |
| 1.5.1 | Tenure                |                                                   |                     |                    |  |  |
|       | State                 |                                                   |                     | На                 |  |  |
|       | Community             |                                                   | (                   | <b>9,425.80</b> Ha |  |  |
| 1.5.2 | Area Statement        | <u> </u>                                          |                     |                    |  |  |
|       | Total area            |                                                   | <b>9,425.80</b> Ha  |                    |  |  |
|       | Mature area           |                                                   | 8,020.76 Ha         |                    |  |  |
|       | Immature area         |                                                   | 823.23 Ha           |                    |  |  |
|       | • Mill                |                                                   | 12.78 Ha            |                    |  |  |
|       | Worker Quarters       |                                                   | 40.40 Ha            |                    |  |  |
|       | • Infrastructure      |                                                   | 291.86 Ha           |                    |  |  |
|       | HCV (Conservation     | on Area - Riparian)                               | 215.47 Ha           |                    |  |  |
|       | Conservation Are      | ea                                                | 11.30 Ha            |                    |  |  |
|       | Water reservoir       |                                                   | 10.00 Ha            |                    |  |  |