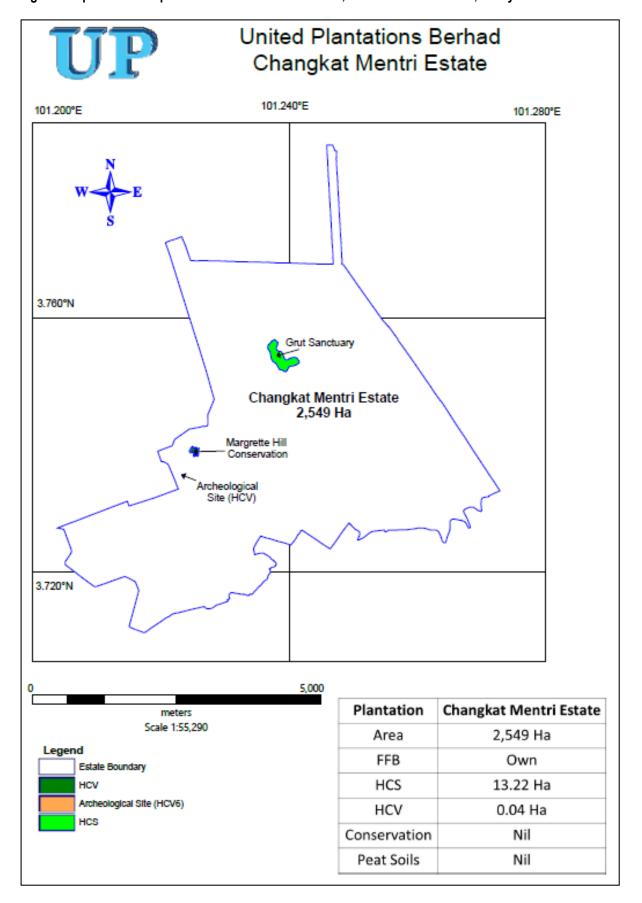

Figure 4. Operational Map of CHANGKAT MENTRI Estate, United Plantation Bhd, Malaysia

### **RSPO ASSESSMENT REPORT**

|       | Lima Blas Estate      | Upriver Business Unit, 36500 Ulu<br>Bernam, Perak | <b>N</b> 3° 47′ 32″ | E 101° 21' 06"     |  |  |
|-------|-----------------------|---------------------------------------------------|---------------------|--------------------|--|--|
|       |                       |                                                   |                     |                    |  |  |
| 1.5   | Description of Area S | tatement                                          |                     |                    |  |  |
| 1.5.1 | Tenure                |                                                   |                     |                    |  |  |
|       | State                 |                                                   |                     | На                 |  |  |
|       | Community             |                                                   | (                   | <b>9,425.80</b> Ha |  |  |
| 1.5.2 | Area Statement        | <u> </u>                                          |                     |                    |  |  |
|       | Total area            |                                                   | <b>9,425.80</b> Ha  |                    |  |  |
|       | Mature area           |                                                   | 8,020.76 Ha         |                    |  |  |
|       | Immature area         |                                                   | 823.23 Ha           |                    |  |  |
|       | • Mill                |                                                   | 12.78 Ha            |                    |  |  |
|       | Worker Quarters       |                                                   | 40.40 Ha            |                    |  |  |
|       | • Infrastructure      |                                                   | 291.86 Ha           |                    |  |  |
|       | HCV (Conservation     | on Area - Riparian)                               | 215.47 Ha           |                    |  |  |
|       | Conservation Are      | ea                                                | 11.30 Ha            |                    |  |  |
|       | Water reservoir       |                                                   | 10.00 Ha            |                    |  |  |