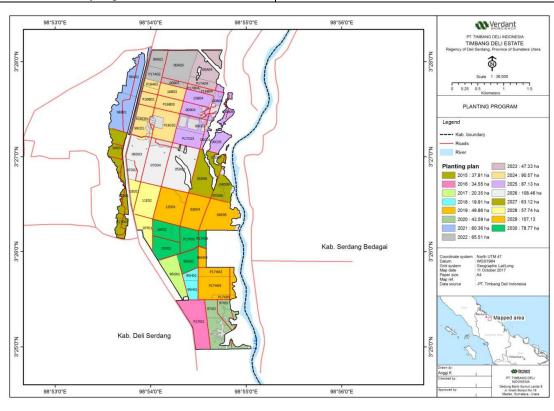

## **NPP Notification Statement**

| 1. Date of Notification                   | November 20, 2017                                                                                                                               |
|-------------------------------------------|-------------------------------------------------------------------------------------------------------------------------------------------------|
| 2. Name of Grower                         | Sipef                                                                                                                                           |
| 3. Name of Subsidiary (if any)            | PT Timbang Deli Indonesia                                                                                                                       |
| 4. RSPO Membership No.                    | 1-0021-05-000-00                                                                                                                                |
| 5. Location of proposed new planting      |                                                                                                                                                 |
| i. GrowerAddress                          | PT Timbang Deli Indonesia – Timbang Deli Estate                                                                                                 |
|                                           | Galang Sub-district, Deli Serdang District, North                                                                                               |
|                                           | Sumatra Province, Indonesia.                                                                                                                    |
| ii. BusinessPermit                        | No. 209/Menhutbun-VII/2000 dated 10 March 2000 in Galang Sub District, Deli Serdang District with plantation commodities of rubber and oil palm |
| iii. Type of Business                     | Rubber and Oil Palm Plantation                                                                                                                  |
| iv. Size(ha)                              | 972.19 ha                                                                                                                                       |
| v. Contact persons                        | Hamdani                                                                                                                                         |
| vi. E-mail address                        | Hamdani@sipef.com                                                                                                                               |
| vii. Geographical location                | 03º 24' 58" - 03º 28' 09" N                                                                                                                     |
|                                           | 98 <sup>0</sup> 53' 33" - 98 <sup>0</sup> 55' 03" E.                                                                                            |
| viii. Spatial Reference (GPS Coordinates) | Projects Coordinate System UTM WGS 84 Zone 47 N                                                                                                 |
| ix. Boundarymap                           |                                                                                                                                                 |

Areas and time plan for newplantings.

970.44 ha of rubber plantation will be converted to oil palm gradually from 2017 to 2030.

| 6. Statement of Acceptance of Responsibility for NPP.                                                                      |                           |  |
|----------------------------------------------------------------------------------------------------------------------------|---------------------------|--|
| The oil palm grower signs to confirm that the necessary assessments have been done and completed in accordance to the NPP. |                           |  |
| 7. Name of Grower                                                                                                          | PT Timbang Deli Indonesia |  |
| Name of Person Responsible                                                                                                 | Ahmad Subagio             |  |
| Position                                                                                                                   | Director                  |  |
| Signed                                                                                                                     | My                        |  |
| Date                                                                                                                       | November 27, 2017         |  |
| 8. Verification Statement by Certification Body (CB).                                                                      |                           |  |