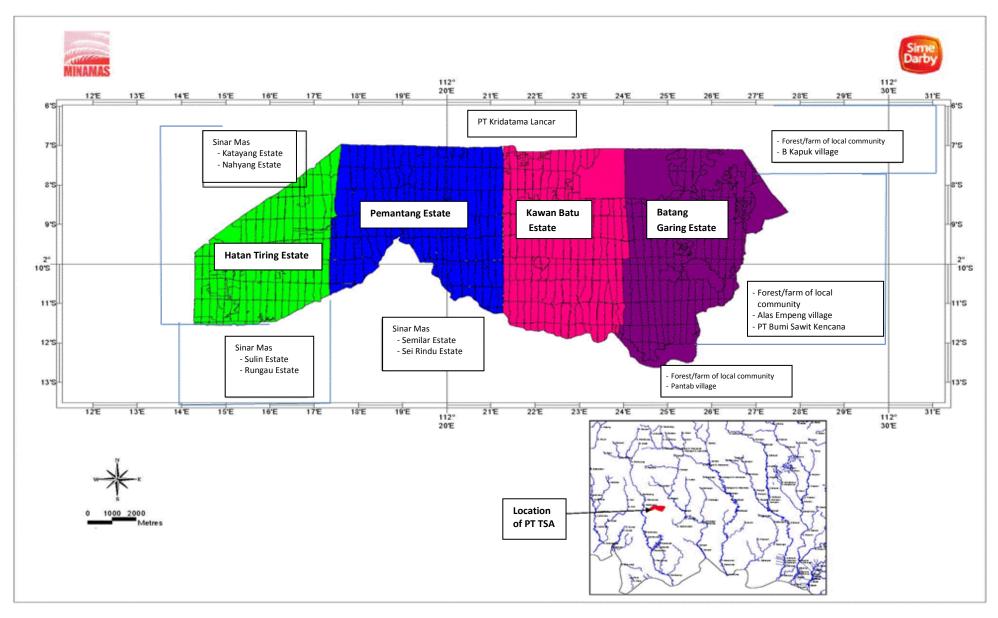

| 1.0    | SCOPE OF CERTIFICATION                                              |                                                                                                                                                                                                              |  |
|--------|---------------------------------------------------------------------|--------------------------------------------------------------------------------------------------------------------------------------------------------------------------------------------------------------|--|
| 1.1    | National Interpretation used                                        | Principles and Criteria for Sustainable Palm Oil Production. Issued by RSPO Indonesia National Interpretation Working Group (RSPO INA-NIWG) on May 2008.                                                     |  |
| 1.2    | Information on Legal Entity                                         |                                                                                                                                                                                                              |  |
| 1.2.1  | Company Name                                                        | Minamas Plantation - SIME DARBY Group                                                                                                                                                                        |  |
| 1.2.2  | Contact person                                                      | Mohamad Pirabaharan                                                                                                                                                                                          |  |
| 1.2.3  | Business Address                                                    | The Plaza, 36th Floor,<br>Jl. M. H. Thamrin Kav. 28-30,<br>Jakarta 10350                                                                                                                                     |  |
| 1.2.4  | Phone                                                               | +62-21-29922650                                                                                                                                                                                              |  |
| 1.2.5  | Fax                                                                 | +62-21-5711652                                                                                                                                                                                               |  |
| 1.2.6  | e-mail                                                              | mohamad.pirabaharan@simedarby.com                                                                                                                                                                            |  |
| 1.2.7  | website                                                             | www.simedarbyplantation.com                                                                                                                                                                                  |  |
| 1.2.8  | Company Status                                                      | Private                                                                                                                                                                                                      |  |
| 1.2.9  | Application information completed by duly authorised representative | Mohamad Pirabaharan<br>(Head of TQEM Plantation)                                                                                                                                                             |  |
| 1.2.10 | Listed as a member of RSPO                                          | 08 September 2004                                                                                                                                                                                            |  |
| 1.3    | Type of Assessment                                                  |                                                                                                                                                                                                              |  |
| 1.3.1  | Scope                                                               | Mill and Oil Palm Plantation                                                                                                                                                                                 |  |
| 1.3.2  | Type of certificate                                                 | Single                                                                                                                                                                                                       |  |
| 1.3.3  | Name(s) of the estate covered by the certificate                    | PT. Teguh Sempurna                                                                                                                                                                                           |  |
| 1.3.4  | Number of management unit                                           | 1 (one) unit of palm oil mill (Pemantang POM) supplied by FFB from 4 (four) unit estates, namely: Pemantang Estate (PME), Kawan Batu Estate (KBE), Batang Garing Estate (BGE) and Hatang Tiring Estate (HTE) |  |
| 1.3.5  | Number of workers – Employees                                       | 1,903                                                                                                                                                                                                        |  |
| 1.4    | Location, mill and hectare stateme                                  | nt                                                                                                                                                                                                           |  |
| 1.4.1  | Location of the plantation                                          |                                                                                                                                                                                                              |  |
|        | Latitude                                                            | 2° 12' 38" - 2° 06' 58" S                                                                                                                                                                                    |  |
|        | Longitude                                                           | 112° 14' 17" - 112° 27' 44" E                                                                                                                                                                                |  |
| 1.4.2  | Location of mill                                                    |                                                                                                                                                                                                              |  |
|        | Latitude                                                            | 2° 08' 820" - 2° 08' 972" S                                                                                                                                                                                  |  |
|        | Longitude                                                           | 112° 17' 546" - 112° 17' 649" E                                                                                                                                                                              |  |
| 1.4.3  | Maps                                                                | See Figure 1                                                                                                                                                                                                 |  |
| 1.4.4  | Country                                                             | Indonesia                                                                                                                                                                                                    |  |
| 1.4.5  | Region                                                              | South East Asia                                                                                                                                                                                              |  |
| 1.4.6  | Village/Sub District/District/ Province                             | Pemantang/Central Seruyan /Kotawaringin Timur/Central Kalimantan                                                                                                                                             |  |
| 1.4.7  | Tenure                                                              |                                                                                                                                                                                                              |  |
|        | Private                                                             | - Ha                                                                                                                                                                                                         |  |
|        | State                                                               | 16,601.66 Ha*                                                                                                                                                                                                |  |
|        |                                                                     | (*based on land use title No. 10 Year 1999)                                                                                                                                                                  |  |