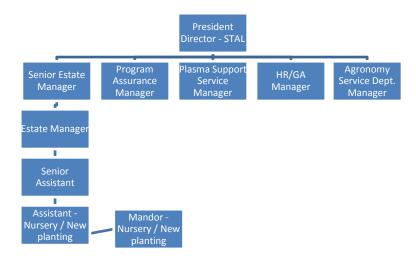

ents for the plan and as well as responsible in analyzing the input results from the monitoring plans. The General Manager is accountable and responsible to ensure that the Overall Development Plan including the management of HCV and SIA is implemented according to the time plan and budget. The management team is supported and supervised by the COO and CEO. The detail of the responsibilities and roles of the HCV and SIA development and preparation of management plans and monitoring are summarized in the "Summary Report of SEIA and HCV Assessments PT Sumber Terang Agro Lestari" document. The Head Office, Estate Department, Human resources, and Program Assurance Department will provide the overall support in the implementation of the development plan.

### NPP management organization chart



#### Stakeholders to be involved

The process of the HCV and SIA development and preparation of management plans and monitoring PT Sumber Terang Agro Lestari also involved relevant stakeholders such as governmental offices (Natural Resource Conservation Department-BKSDA) Banyuasin district, The Plantation and Forestry Office Banyuasin district, Environment Agency of Banyuasin District, communities leader, The local NGOs, Head of Sub District, Head of Village.

Consultation with the relevant stakeholders to provide opportunities for communication and sharing the informations/opinion/suggestions between the company and the workers, contractors, suppliers, smallholders (plasma), consumers, government agencies and communities to move forward for the benefit and common progress. This is also