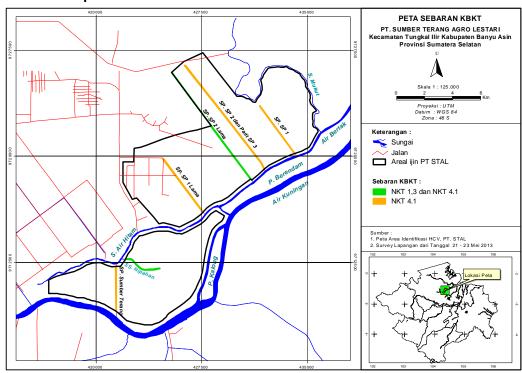

The results of the HCV assessment shown that there is no peat swamp forest, soil types throughout the area is *Tropaquept* (Gleisol), *Fluvaquent* (Aluvial), and *Sulfaquent*.

All six HCVs defined in the Toolkit were evaluated in the 13-ha area of interest, of which seven sub-value were determined to be present (see table below). Potential HCV areas identified and mapped total 158.84 ha (with overlaps among different sub-values).

Table 1: HCV areas PT.Sumber Terang Agro Lestari

### **Location maps**

Picture 1: Location of PT. Sumber Terang Agro Lestari