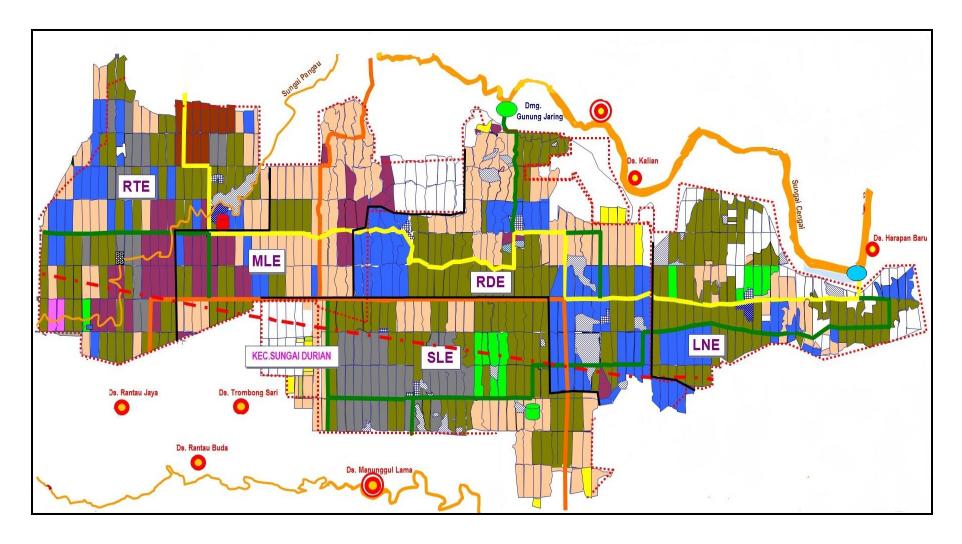

Figure 1. Location Map of PT. Swadaya Andika

Figure 2. Area statement of PT Swadaya Andika

Figure 3. Map of Randi Selabak and Sangkoh Estate

| 1.0    | SCOPE OF CERTIFICATION ASSESSMENT                              |                                                                                                                                                                                           |
|--------|----------------------------------------------------------------|-------------------------------------------------------------------------------------------------------------------------------------------------------------------------------------------|
| 1.1    | National Interpretation used                                   | National Interpretation, RSPO Principles and Criteria for Sustainable Palm Oil Production, Republic of Indonesia - RSPO INA-NIWG, May 2008  RSPO Supply Chain Certification System, 2009. |
| 1.2    | Organizational Information                                     |                                                                                                                                                                                           |
| 1.2.1  | Company name                                                   | MINAMAS PLANTATION – SIME DARBY Group                                                                                                                                                     |
| 1.2.2  | Contact person                                                 | Mohamad Pirabaharan                                                                                                                                                                       |
| 1.2.3  | Address                                                        | The Plaza Officer Tower. 36th Floor Jl. M.H Thamrin Kav 28-30 Jakarta Pusat 10350.                                                                                                        |
| 1.2.4  | Telephone                                                      | +6221 – 29926000                                                                                                                                                                          |
| 1.2.5  | Fax                                                            | +6221 – 29922686                                                                                                                                                                          |
| 1.2.6  | E-mail                                                         | Mohamad.pirabaharan@simedarby.com                                                                                                                                                         |
| 1.2.7  | Website                                                        | www.simedarby.com                                                                                                                                                                         |
| 1.2.8  | Type of enterprise                                             | Private                                                                                                                                                                                   |
| 1.2.9  | Application information completed by representative management | Mohamad Pirabaharan                                                                                                                                                                       |
| 1.2.10 | RSPO member registration                                       | September 8, 2004                                                                                                                                                                         |
| 1.2.11 | Number of Employees                                            | PT. Swadaya Andika : 1,596 people<br>Lanting Estate: 461 people                                                                                                                           |
| 1.2.12 | Local Contractors                                              | 35                                                                                                                                                                                        |
|        |                                                                | *Data of May 2011                                                                                                                                                                         |
| 1.3    | Assessment Type                                                |                                                                                                                                                                                           |
| 1.3.1  | Scope of assessment                                            | Mill and Estate                                                                                                                                                                           |
| 1.3.2  | Certification Type                                             | Single                                                                                                                                                                                    |
| 1.3.3  | Name of company covered by the certificate                     | PT. Swadaya Andika<br>PT. Langgeng Muara Makmur (Lanting Estate)                                                                                                                          |
| 1.3.4  | Number of management units                                     | 1 (unit) mill namely Selabak Mill which has FFB source from 4 (four) estates namely Selabak Estate, Randi Estate, Sangkoh Estate, and Lanting Estate.                                     |