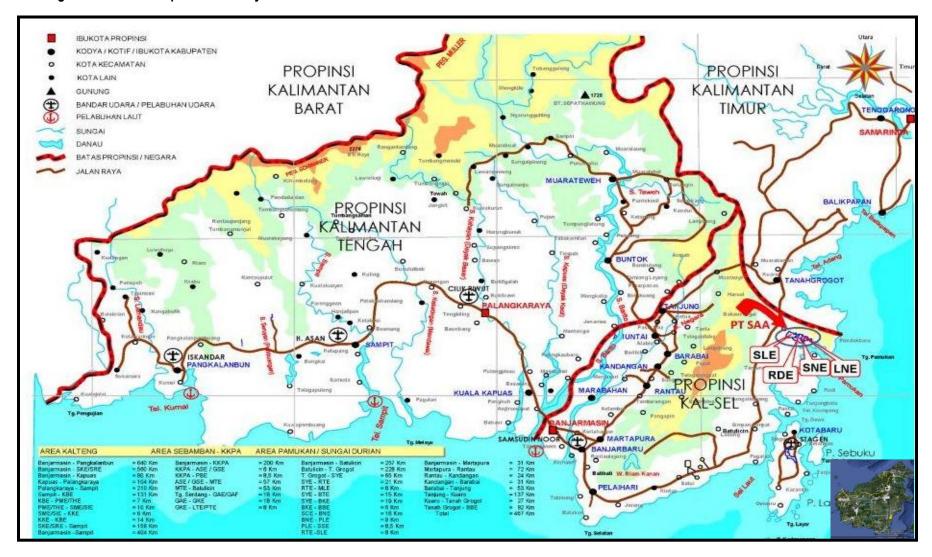

Figure 1. Location Map of PT. Swadaya Andika

Figure 2. Area statement of PT Swadaya Andika

Figure 3. Map of Randi Selabak and Sangkoh Estate

| 1.0    | SCOPE OF CERTIFICATION ASSESSMENT                              |                                                                                                                                                                                           |
|--------|----------------------------------------------------------------|-------------------------------------------------------------------------------------------------------------------------------------------------------------------------------------------|
| 1.1    | National Interpretation used                                   | National Interpretation, RSPO Principles and Criteria for Sustainable Palm Oil Production, Republic of Indonesia - RSPO INA-NIWG, May 2008  RSPO Supply Chain Certification System, 2009. |
| 1.2    | Organizational Information                                     |                                                                                                                                                                                           |
| 1.2.1  | Company name                                                   | MINAMAS PLANTATION – SIME DARBY Group                                                                                                                                                     |
| 1.2.2  | Contact person                                                 | Mohamad Pirabaharan                                                                                                                                                                       |
| 1.2.3  | Address                                                        | The Plaza Officer Tower. 36th Floor Jl. M.H Thamrin Kav 28-30 Jakarta Pusat 10350.                                                                                                        |
| 1.2.4  | Telephone                                                      | +6221 – 29926000                                                                                                                                                                          |
| 1.2.5  | Fax                                                            | +6221 – 29922686                                                                                                                                                                          |
| 1.2.6  | E-mail                                                         | Mohamad.pirabaharan@simedarby.com                                                                                                                                                         |
| 1.2.7  | Website                                                        | www.simedarby.com                                                                                                                                                                         |
| 1.2.8  | Type of enterprise                                             | Private                                                                                                                                                                                   |
| 1.2.9  | Application information completed by representative management | Mohamad Pirabaharan                                                                                                                                                                       |
| 1.2.10 | RSPO member registration                                       | September 8, 2004                                                                                                                                                                         |
| 1.2.11 | Number of Employees                                            | PT. Swadaya Andika : 1,596 people<br>Lanting Estate: 461 people                                                                                                                           |
| 1.2.12 | Local Contractors                                              | 35                                                                                                                                                                                        |
|        |                                                                | *Data of May 2011                                                                                                                                                                         |
| 1.3    | Assessment Type                                                |                                                                                                                                                                                           |
| 1.3.1  | Scope of assessment                                            | Mill and Estate                                                                                                                                                                           |
| 1.3.2  | Certification Type                                             | Single                                                                                                                                                                                    |
| 1.3.3  | Name of company covered by the certificate                     | PT. Swadaya Andika<br>PT. Langgeng Muara Makmur (Lanting Estate)                                                                                                                          |
| 1.3.4  | Number of management units                                     | 1 (unit) mill namely Selabak Mill which has FFB source from 4 (four) estates namely Selabak Estate, Randi Estate, Sangkoh Estate, and Lanting Estate.                                     |

| 1.4                    | Location                                                                                      | on of the esta                                      | te, mill and he                                       | ctare                                                           | statement                                                                                                          |                            |                                                   |                                   |
|------------------------|-----------------------------------------------------------------------------------------------|-----------------------------------------------------|-------------------------------------------------------|-----------------------------------------------------------------|--------------------------------------------------------------------------------------------------------------------|----------------------------|---------------------------------------------------|-----------------------------------|
| 1.4.1                  | Locatio                                                                                       | n of the estate                                     | !                                                     |                                                                 |                                                                                                                    |                            |                                                   |                                   |
|                        |                                                                                               |                                                     |                                                       |                                                                 |                                                                                                                    |                            | I =                                               |                                   |
| Estate's               | s Name                                                                                        | L                                                   | ocation                                               |                                                                 | GPS Coord<br>Latitude (S)                                                                                          | Longitude (E)              | Planting<br>Area<br>(Ha)                          | FFB<br>Production<br>(tonnes/year |
| Randi Es               | state                                                                                         | Manunggal<br>Sungai Dur<br>Kotabaru<br>Kalimantan F | ian Sub Dis<br>District/ So                           | age/<br>trict/<br>outh                                          | 2°31'20" - 2°24'28"                                                                                                | 116°09'35" -<br>116°13'31" | 3,190.73                                          | 38,194.43                         |
| Selabak                | Estate                                                                                        | Sub District /                                      | ige / Sungai Du<br>/ Kotabaru Disti<br>antan Province |                                                                 | 2°30'07" - 2°27'46"                                                                                                | 116°08'08" -<br>116°13'06" | 3,757.65                                          | 47,674.64                         |
| Sangkoh                | n Estate                                                                                      | Manunggal<br>Sungai Dur<br>Kotabaru<br>Kalimantan F | ian Sub Dis<br>District/ So<br>Province               | age/<br>trict/<br>outh                                          | 2°31'20" - 2°26'17"                                                                                                | 116°12'19" -<br>116°15'58' | 3,482.59                                          | 36,527.03                         |
| Lanting I              | Lanting Estate Harapan Baru<br>Pamukan Utara Sut<br>Kotabaru District/<br>Kalimantan Province |                                                     | tara Sub Dis<br>District/ So                          | age/<br>trict/<br>outh                                          | 2°29'26" - 2°26'09'                                                                                                | 116°15'09" -<br>116°20'25" | 3,249.26                                          | 38,952.90                         |
| 1.4.2                  | Mill Loc                                                                                      | cation                                              |                                                       |                                                                 |                                                                                                                    |                            |                                                   |                                   |
|                        |                                                                                               |                                                     | <u> </u>                                              |                                                                 | 4!                                                                                                                 |                            | PS Coordi                                         |                                   |
|                        | Mill's Na                                                                                     | ame                                                 |                                                       | LO                                                              | cation                                                                                                             | Latitude                   |                                                   | Longitude                         |
| Selabak                | Mill                                                                                          |                                                     |                                                       | age / Sungai Durian Sub<br>Cotabaru District / South 2° 29' 86" |                                                                                                                    |                            |                                                   |                                   |
| 1.4.3                  | Мар                                                                                           |                                                     |                                                       | Pict                                                            | ure 1                                                                                                              |                            |                                                   |                                   |
| 1.4.4                  | Village                                                                                       | :/Sub<br>/District/Provin                           | ice                                                   | Man<br>Hara<br>Sun<br>Kota                                      | unggal Lama Village;<br>apan Baru Village<br>gai Durian Sub District;<br>abaru District.<br>th Kalimantan Province | Pamukan Utara S            |                                                   | al Lama Village                   |
| 1.4.5                  | Count                                                                                         | ·y                                                  |                                                       | Indo                                                            | nesia                                                                                                              |                            |                                                   | ·                                 |
| 1.4.6                  | Region                                                                                        |                                                     |                                                       | Sou                                                             | theast Asia                                                                                                        |                            |                                                   |                                   |
| 1.4.7                  | Land 1                                                                                        |                                                     |                                                       |                                                                 |                                                                                                                    |                            |                                                   |                                   |
|                        | Private                                                                                       | 9                                                   |                                                       |                                                                 |                                                                                                                    |                            |                                                   | - Ha                              |
|                        | State                                                                                         |                                                     |                                                       |                                                                 |                                                                                                                    |                            |                                                   | 13,680.23 Ha                      |
|                        | _                                                                                             |                                                     |                                                       |                                                                 |                                                                                                                    |                            |                                                   | - Ha                              |
|                        | Comm                                                                                          | unity                                               |                                                       |                                                                 |                                                                                                                    |                            |                                                   |                                   |
| 15                     |                                                                                               | •                                                   | l llse                                                |                                                                 | DT SAA                                                                                                             |                            | l antin                                           | n estate                          |
| <b>1.5</b>             | Descr                                                                                         | iption of Land                                      | I Use                                                 |                                                                 | <b>PT. SAA</b><br>10 430 97*                                                                                       | ·                          |                                                   | g estate                          |
| <b>1.5</b> 1.5.1 1.5.2 |                                                                                               | iption of Land                                      | I Use                                                 |                                                                 | <b>PT. SAA</b><br>10,430.97*<br>8,147.23                                                                           |                            | <b>Lantin</b><br>3,249.26 <sup>3</sup><br>2,593.6 | -<br>**                           |