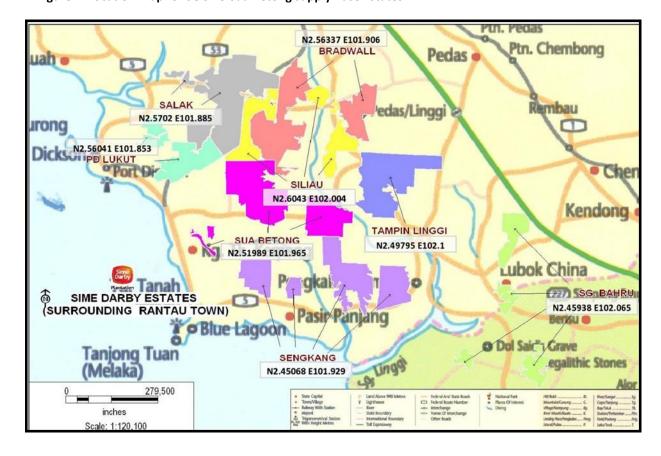

### 1.7 General Description of Supply Base

Sime Darby Plantation Sdn Bhd Strategic Operating Unit (SOU) 15 Sua Betong is located Port Dickson, Negeri Sembilan, Malaysia. More detailed information on the estates location and layouts is shown in tables below. The GPS locations of the millsshown in table 1.5 above.

| 1.7.1 | Location of the Supply Base |                                                                        |                |               |          |                   |  |
|-------|-----------------------------|------------------------------------------------------------------------|----------------|---------------|----------|-------------------|--|
| OPP   | Oil Palm<br>Plantation      | Location                                                               | GPS refe       | GPS reference |          | Area Summary (Ha) |  |
|       | Name                        | Address                                                                | Longitude      | Latitude      | Total    | Mature            |  |
| OPP 1 | Ldg PD Lukut                | Ladang PD Lukut, Bt. 2½,<br>Jalan Pantai, 71000 PD, NS                 | E 101° 50′ 17″ | N 2° 31′ 42″  | 1,408.93 | 1,289             |  |
| OPP2  | Ldg Salak                   | Ldg Salak, 71100 Siliau, NS                                            | E 101° 53′ 38″ | N 2° 30′ 59″  | 3,868.86 | 3,050.81          |  |
| OPP3  | Ldg Bradwall                | Ldg Bradwall, 71200<br>Rantau, NS                                      | E 101° 54′ 55″ | N 2° 34′ 54″  | 3,830.36 | 3,218.11          |  |
| OPP4  | Ldg Sengkang                | Ldg Sengkang, 71259 Pasir<br>Panjang, NS                               | E 101° 57′ 72″ | N 2° 33′ 28″  | 2,831.51 | 2,446.47          |  |
| OPP5  | Ldg Sungei<br>Bahru         | Ldg Sungai Baru, 78300<br>Masjid Tanah, Melaka.                        | E 102° 5′ 44″  | N 2° 26′ 18″  | 1,438.67 | 1,001.63          |  |
| OPP6  | Ldg Tampin<br>Linggi        | Ldg Tampin Linggi, 71209<br>Rantau, NS                                 | E 101° 59′ 20″ | N 2° 30′ 52″  | 2,106.71 | 1,802.05          |  |
| OPP7  | Ldg Sua<br>Betong           | Ladang Sua Betong, 71000 Port Dickson, NS  E 101° 53" 43" N 2° 31' 42" |                | 2,870.75      | 2,482.23 |                   |  |
|       | TOTAL 18,355.79 15,290.30   |                                                                        |                |               |          |                   |  |