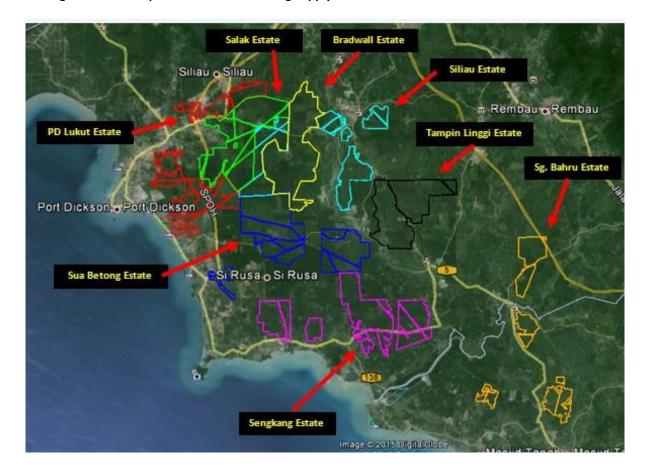

### 1.7 General Description of Supply Base

Sime Darby Plantation Sdn Bhd Strategic Operating Unit (SOU) 15 Sua Betong is located Port Dickson, Negeri Sembilan, Malaysia. More detailed information on the estates location and layouts is shown in tables below. The GPS locations of the millsshown in table 1.5 above.

| 1.7.1 | Location of the Supply Base |                                                                        |                |               |          |                   |  |
|-------|-----------------------------|------------------------------------------------------------------------|----------------|---------------|----------|-------------------|--|
| OPP   | Oil Palm<br>Plantation      | Location                                                               | GPS refe       | GPS reference |          | Area Summary (Ha) |  |
|       | Name                        | Address                                                                | Longitude      | Latitude      | Total    | Mature            |  |
| OPP 1 | Ldg PD Lukut                | Ladang PD Lukut, Bt. 2½,<br>Jalan Pantai, 71000 PD, NS                 | E 101° 50′ 17″ | N 2° 31′ 42″  | 1,408.93 | 1,289             |  |
| OPP2  | Ldg Salak                   | Ldg Salak, 71100 Siliau, NS                                            | E 101° 53′ 38″ | N 2° 30′ 59″  | 3,868.86 | 3,050.81          |  |
| OPP3  | Ldg Bradwall                | Ldg Bradwall, 71200<br>Rantau, NS                                      | E 101° 54′ 55″ | N 2° 34′ 54″  | 3,830.36 | 3,218.11          |  |
| OPP4  | Ldg Sengkang                | Ldg Sengkang, 71259 Pasir<br>Panjang, NS                               | E 101° 57′ 72″ | N 2° 33′ 28″  | 2,831.51 | 2,446.47          |  |
| OPP5  | Ldg Sungei<br>Bahru         | Ldg Sungai Baru, 78300<br>Masjid Tanah, Melaka.                        | E 102° 5′ 44″  | N 2° 26′ 18″  | 1,438.67 | 1,001.63          |  |
| OPP6  | Ldg Tampin<br>Linggi        | Ldg Tampin Linggi, 71209<br>Rantau, NS                                 | E 101° 59′ 20″ | N 2° 30′ 52″  | 2,106.71 | 1,802.05          |  |
| OPP7  | Ldg Sua<br>Betong           | Ladang Sua Betong, 71000 Port Dickson, NS  E 101° 53" 43" N 2° 31' 42" |                | 2,870.75      | 2,482.23 |                   |  |
|       | TOTAL 18,355.79 15,290.30   |                                                                        |                |               |          |                   |  |