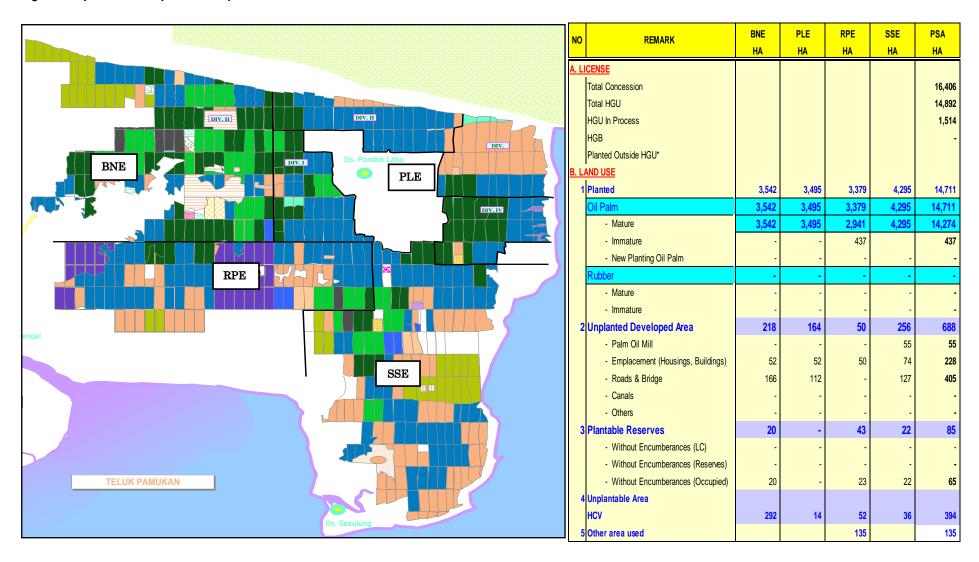

#### PT MUTUAGUNG LESTARI

Figure 1. Location Map of PT Paripurna Swakarsa

Figure 2. Operational Map of PT Paripurna Swakarsa

| Rampa       | Village of Rampak Cengal,                | 2º 26' 54   | "_             | 116º 24' 15" -      | 3,658               | 3,379            | 80          | ,836.68    |
|-------------|------------------------------------------|-------------|----------------|---------------------|---------------------|------------------|-------------|------------|
| Estate      | Subdistrict of Pamukan Utara,            | 20 29' 08"  |                | 116° 29' 47" E      | 0,000               | 0,073            |             | ,000.00    |
|             | District of Kotabaru, Province of        |             |                |                     |                     |                  |             |            |
|             | South Kalimantan                         |             |                |                     |                     |                  |             |            |
| Sesulung    | Village of Sesulung, Subdistrict         | 2º 27' 00   | " -            | 1160 28' 34" -      | 4,608               | 4,295            | 67          | 892.10     |
| Estate      | of Pamukan Utara, District of            | 20 32' 51"  |                | 116º 31' 49" E      | .,555               | ,,200            |             | ,002.10    |
|             | Kotabaru, Province of South              |             |                | =                   |                     |                  |             |            |
|             | Kalimantan                               |             |                |                     |                     |                  |             |            |
|             | Total                                    |             |                |                     | 16,012              | 14,711           | 328         | 3,521.73   |
| Data source | es: Actual production data period 2010/2 | 2011        |                |                     |                     |                  |             |            |
| 1.4.2       | Mill Location                            |             |                |                     |                     |                  |             |            |
| Name of     |                                          |             |                |                     | Canasitu            | Annual           | Volume (tor | nes)       |
| Name of     | Location                                 |             | GF             | PS Coordinate       | Capacity            | СРО              | PK          | PKO        |
| Mill        |                                          |             |                |                     | (tonnes/hour)       | Output           | Output      | Output     |
| Pondok      | Village of Pondok Labu, Sub              | district of |                | 2º 28' 30" S        | 60                  | 71,289.21        | 11,498.26   | -          |
| Labu        | Pamukan Selatan, District of             | Kotabaru,   | 1              | 16º 30' 20,4"E      |                     |                  |             |            |
| Factory     | Province of South Kalimantan             |             |                |                     |                     |                  |             |            |
| Data source | es: Actual production data period 2010/2 | 2011        |                |                     |                     |                  |             |            |
| 1.4.3       | Maps                                     |             | Fig            | ure 1 and 2         |                     |                  |             |            |
|             |                                          |             | Ses            | sulung Village, Bir | nturung Village, Po | ondok Labu Villa | age and Ram | npa Cengal |
| 1.4.4       | Village/Sub district/District/Province   | е           | Villa          | age / Sub distri    | ct of South Pan     | nukan and No     | rth Pamuka  | n / South  |
|             |                                          |             | Kali           | imantan             |                     |                  |             |            |
| 1.4.5       | Country                                  |             | Indonesia      |                     |                     |                  |             |            |
| 1.4.6       | Region                                   |             | Southeast Asia |                     |                     |                  |             |            |
| 1.4.7       | Tenure                                   |             |                |                     |                     |                  |             |            |
|             | Private                                  |             |                |                     |                     |                  |             |            |
|             |                                          |             | HG             | U Certificate Nur   | mber. 137/HGU/B     | PN/97 = 14.892   | 2 Ha HGU    |            |
|             |                                          |             |                |                     | cess, according to  |                  |             |            |
|             | State                                    |             |                | 0 ,                 | per 0013/9-63/I/2   | ,                |             |            |
|             |                                          |             |                | -                   | about 400 Ha        | is still on pr   | ocess (by   |            |
|             |                                          |             | Gov            | vernments)          |                     |                  |             |            |
|             | Community                                |             |                |                     |                     |                  |             |            |
| 1.5         | Description of Land Use                  |             |                |                     |                     |                  | 10.015      |            |
| 1.5.1       | Total areal                              |             |                |                     |                     |                  | 16,012      |            |
| 1.5.2       | Mature area                              |             |                |                     |                     |                  | 14,274.88   | На         |
| 1.5.3       | Immature area                            |             |                |                     |                     |                  | 437.91      | На         |
| 1.5.4       | Mill                                     |             |                |                     |                     |                  | 55.23       | На         |
| 1.5.5       | Infrastructures area                     |             |                |                     |                     |                  | 228.26      | На         |
| 1.5.6       | Road, bridge and drainage                |             |                |                     |                     |                  | 405         | На         |
| 1.5.7       | Other area used                          |             |                |                     |                     |                  | 135         | На         |
| 1.5.8       | Program Plan of LC (Land Clearin         | g)          |                |                     |                     |                  | 0           | На         |
| 1.5.8       | Occupied area                            |             |                |                     |                     |                  | 85          | На         |
| 1.5.9       | High Conservation Value                  |             |                |                     |                     |                  | 394         | Ha         |