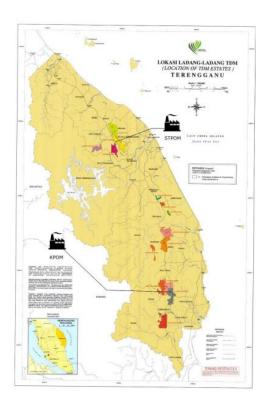

#### 2. The Supply Base / Estates details are as follows:

| No. | Estate / Member | Location                                                                      | GPS Reference     |                  | Area Summary (Ha)             |                 | Annual FFB       |                  |           |
|-----|-----------------|-------------------------------------------------------------------------------|-------------------|------------------|-------------------------------|-----------------|------------------|------------------|-----------|
|     |                 |                                                                               | Latitude          | Longitude        | Total Area to<br>be Certified | Planted<br>Area | Forecast<br>(MT) | Status<br>(L/NL) | (for ISH) |
| 1.  | Tebak Estate    | KM 121, Jerangau-<br>Jabur Highway, 24101<br>Kemaman,<br>Terengganu, Malaysia | 004° 25′ 48.61″ N | 103°13′ 35.40″ E | 3,293.63                      | 2,922.33        | 27,600.00        | NL               | N/A       |

## Inspiring trust for a more resilient world.

| No.   | Estate / Member   | Location                                                                      | GPS Reference     |                   | Area Summary (Ha)             |                 | Annual FFB       | -                | -         |
|-------|-------------------|-------------------------------------------------------------------------------|-------------------|-------------------|-------------------------------|-----------------|------------------|------------------|-----------|
|       |                   |                                                                               | Latitude          | Longitude         | Total Area to<br>be Certified | Planted<br>Area | Forecast<br>(MT) | Status<br>(L/NL) | (for ISH) |
| 2.    | Pelantoh Estate   | KM 121, Jerangau-<br>Jabur Highway, 24101<br>Kemaman,<br>Terengganu, Malaysia | 004° 24′ 19.23″ N | 103°14′ 59.64″ E  | 3,291.60                      | 3,153.27        | 10,850.00        | NL               | N/A       |
| 3.    | Jernih Estate     | KM 121, Jerangau-<br>Jabur Highway, 24101<br>Kemaman,<br>Terengganu, Malaysia | 004° 26′ 24.00″ N | 103°12′ 39.59″ E  | 3,135.60                      | 2,822.07        | 35,500.00        | NL               | N/A       |
| 4.    | Air Putih Estate  | KM 121, Jerangau-<br>Jabur Highway, 24101<br>Kemaman,<br>Terengganu, Malaysia | 004° 15′18.59″ N  | 103°12′38.77″ E   | 4,351.98                      | 4,042.70        | 59,892.00        | NL               | N/A       |
| 5.    | Gajah Mati Estate | Lot 140-141, Mukim<br>Bukit Besi, 23200<br>Dungun, Terengganu,<br>Malaysia    | 004° 41′ 45.05″ N | 103°12′ 23.30″ E  | 3,882.78                      | 3,520.87        | 3,580.00         | NL               | N/A       |
| 6.    | MAIDAM Estate     | AM9, Bandar Ambs,<br>23400 Dungun,<br>Terengganu, Malaysia                    | 004° 39'42.90" N  | 103° 08 '38.00" E | 914.08                        | 755.96          | 1,960.00         | NL               | N/A       |
| TOTAL |                   |                                                                               |                   | 18,869.67         | 17,217.20                     | 139,382.00      |                  |                  |           |

#### Note: L – with Liability; NL – No Liability

The Supply Base to this certification does not involve new development. Consequently, there is no NPP process.

3. Location of management unit

BSI Services Malaysia Sdn Bhd Co. Reg 200801003189 Suite 29.01 Level 29, The Gardens North Tower, Mid Valley City, Lingkaran Syed Putra, 59200 Kuala Lumpur