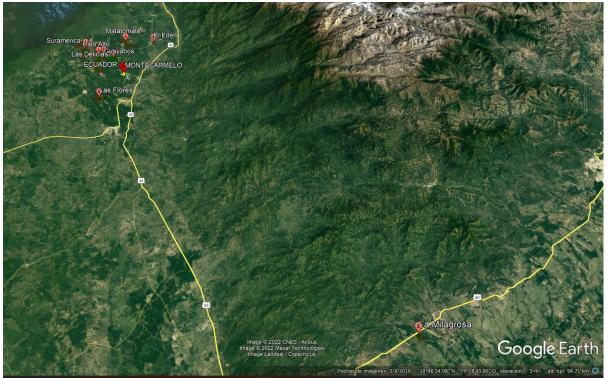

| Name of                      | Location                                                      | GPS re     | ference   | Area Summary (Ha) |        | Annual                 |
|------------------------------|---------------------------------------------------------------|------------|-----------|-------------------|--------|------------------------|
| estate /<br>association      | Address                                                       | Longitude  | Latitude  | Total             | Mature | Estimation<br>FFB (MT) |
| Palo Alto                    | Vereda La Montaña<br>Magdalena - Zona<br>Bananera - Colombia. | -74,259684 | 10,736297 | 1.516             | 1147   | 14.926,94              |
| Guayabos                     | Vereda La Montaña<br>Magdalena - Zona<br>Bananera - Colombia. | -74,252263 | 10,697792 | 518               | 518    | 5.905,82               |
| El Edén (LMB)                | Vereda Macondo<br>Magdalena - Zona<br>Bananera - Colombia.    | -74,150498 | 10,750274 | 28                | 23     | 497,76                 |
| Finca<br>Suramérica          | Vereda El Pleito<br>Magdalena -PUEBLO<br>VIEJO - Colombia     | -74,285681 | 10,717765 | 1.164,50          | 830    | 18.843,65              |
| Las Flores ( Inv.<br>Corozo) | Vereda Las Flores<br>Reten - Magdalena -<br>Colombia.         | -74,234124 | 10,591148 | 129,15            | 129    | 1.365,70               |
| Las Delicias                 | Vereda La Perdida<br>Magdalena - Zona<br>Bananera - Colombia. | -74,229721 | 10,700729 | 296               | 208    | 3.035,34               |
| matatomate                   | Vereda Montería<br>Magdalena - Zona<br>Bananera - Colombia.   | -74,208449 | 10,748015 | 180               | 136    | 1.799,37               |
| La Miragrosa                 | Maria Angola -<br>Departamento Cesar -<br>Colombia.           | -73,631665 | 10,146481 | 115,7             | 813    | 1.130,91               |
| Ecuador y<br>Montecarmelo    | Tucurinca Magdalena -<br>Zona Bananera -<br>colombia.         | -74,20005  | 10,667061 | 217,17            | 28     | 28                     |

\*Refer Annex 1 for Location of the Management Unit\*