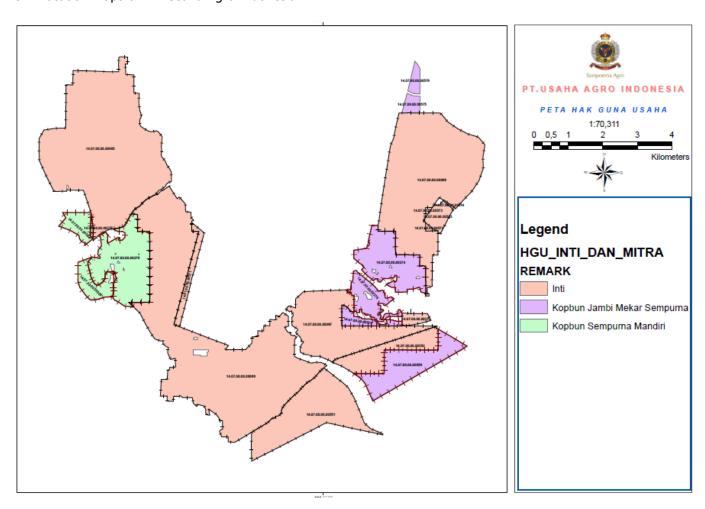

### 3. Location maps of PT. Usaha Agro Indonesia

BSI Services Malaysia Sdn. Bhd. is accredited to provide independent third-party RSPO P&C and RSPO SCCS certification services. BSI Malaysia is a subsidiary of BSI Group, a Royal Charter Company. BSI is the world's Trusted brand in providing business improvement solutions with more than 86,000 clients in over 193 countries. BSI's mission is to share knowledge. innovation and best practice to help people and organizations make excellence a habit. BSI is the U.K.'s National Standards Body. BSI Services Malaysia Sdn. Bhd. has RSPO affiliate offices in Indonesia, Australia, China and India.

#### **Public**

| No. | Estate                                            | Location                                                                                                   | GPS Co              | ordinate          | Area Sum                   | mary (Ha)       | Projected                 | Liability        | Date of           |
|-----|---------------------------------------------------|------------------------------------------------------------------------------------------------------------|---------------------|-------------------|----------------------------|-----------------|---------------------------|------------------|-------------------|
|     |                                                   |                                                                                                            | Latitude            | Longitude         | Total<br>Certified<br>Area | Planted<br>Area | FFB<br>production<br>(MT) | Status<br>(L/NL) | Join (for<br>ISH) |
| 2   | Kruing Agro<br>Estate                             | Jambi Village, Manis<br>Mata District,<br>Ketapang Regency,<br>Kalimantan Barat<br>Province,<br>Indonesia  | 02º 41' 5.70"<br>S  | 110° 58' 53.66" E | 3,680.91                   | 2,901.35        | 24,863                    | NL               | ,                 |
| 3   | Meranti Agro<br>Estate                            | Jambi Village, Manis<br>Mata District,<br>Ketapang Regency,<br>Kalimantan Barat<br>Province,<br>Indonesia  | 02º 37' 1.20"<br>S  | 110º 56' 27.60" E | 3,012.48                   | 2,493.95        | 58,529                    | NL               | -                 |
| 4   | Koperasi<br>Kebun Jambi<br>Mekar Jaya<br>Sempurna | Jambi Village, Manis<br>Mata District,<br>Ketapang Regency,<br>Kalimantan Barat<br>Province,<br>Indonesia  | 02° 38' 53.01"<br>S | 110° 2' 47.30″ E  | 1,098.38                   | 1,098.38        | 21,878                    | NL               | -                 |
| 5   | Koperasi<br>Kebun<br>Sempurna<br>Mandiri          | Buntar Village, Manis<br>Mata District,<br>Ketapang Regency,<br>Kalimantan Barat<br>Province,<br>Indonesia | 02º 38' 46.64"<br>S | 110° 56' 43.42″ E | 796.83                     | 796.83          | 20,805                    | NL               | -                 |
|     | 11,891.93 9,798.85 146,092.00                     |                                                                                                            |                     |                   |                            |                 |                           |                  |                   |