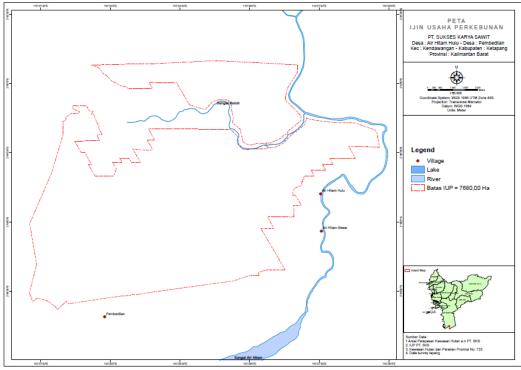

3. Location maps of the ISH group

BSI Services Malaysia Sdn. Bhd. is accredited to provide independent third-party RSPO P&C and RSPO SCCS certification services. BSI Malaysia is a subsidiary of BSI Group, a Royal Charter Company. BSI is the world's Trusted brand in providing business improvement solutions with more than 86,000 clients in over 193 countries. BSI's mission is to share