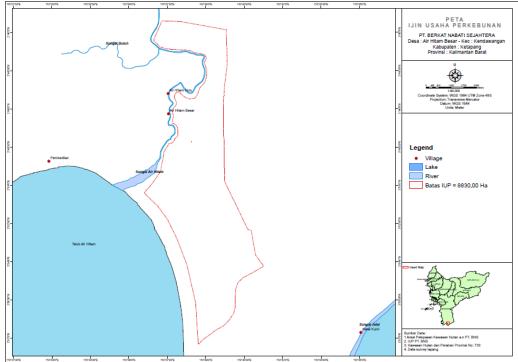

3. Location maps of the ISH group

BSI Services Malaysia Sdn. Bhd. is accredited to provide independent third-party RSPO P&C and RSPO SCCS certification services. BSI Malaysia is a subsidiary of BSI Group, a Royal Charter Company. BSI is the world's Trusted brand in providing business improvement solutions with more than 86,000 clients in over 193 countries. BSI's mission is to share