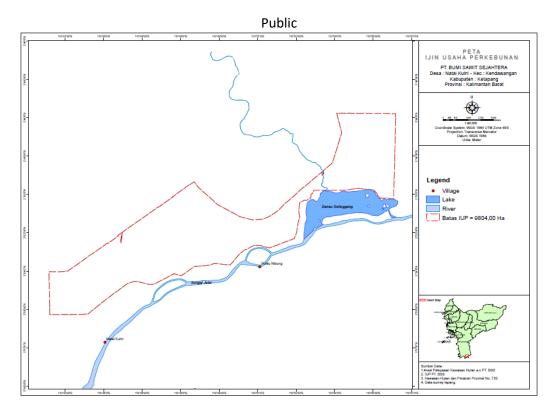

3. Location maps of the ISH group

BSI Services Malaysia Sdn. Bhd. is accredited to provide independent third-party RSPO P&C and RSPO SCCS certification services. BSI Malaysia is a subsidiary of BSI Group, a Royal Charter Company. BSI is the world's Trusted brand in providing business improvement solutions with more than 86,000 clients in over 193 countries. BSI's mission is to share