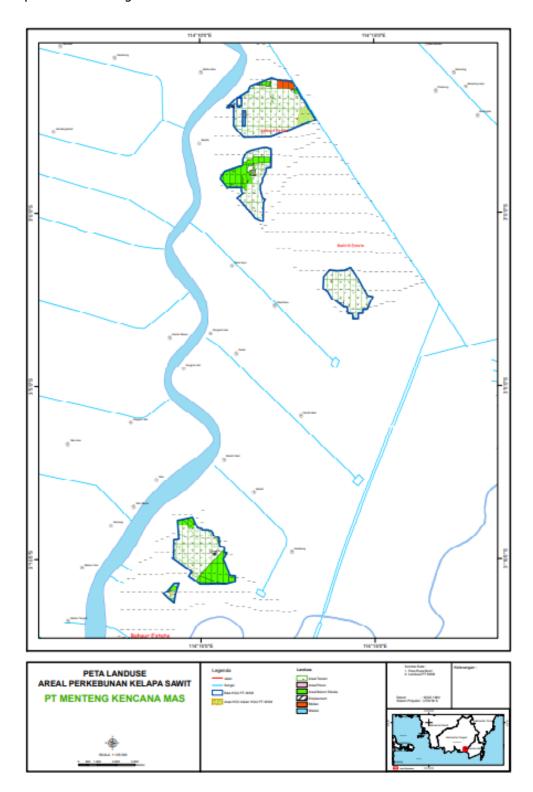

### 3. Location maps of PT. Menteng Kencana Mas

**Public** 

BSI Services Malaysia Sdn. Bhd. is accredited to provide independent third-party RSPO P&C and RSPO SCCS certification services. BSI Malaysia is a subsidiary of BSI Group, a Royal Charter Company. BSI is the world's Trusted brand in providing business improvement solutions with more than 86,000 clients in over 193 countries. BSI's mission is to share knowledge. innovation and best practice to help people and organizations make excellence a habit. BSI is the U.K.'s National Standards Body. BSI Services Malaysia Sdn. Bhd. has RSPO affiliate offices in Indonesia, Australia, China and India.