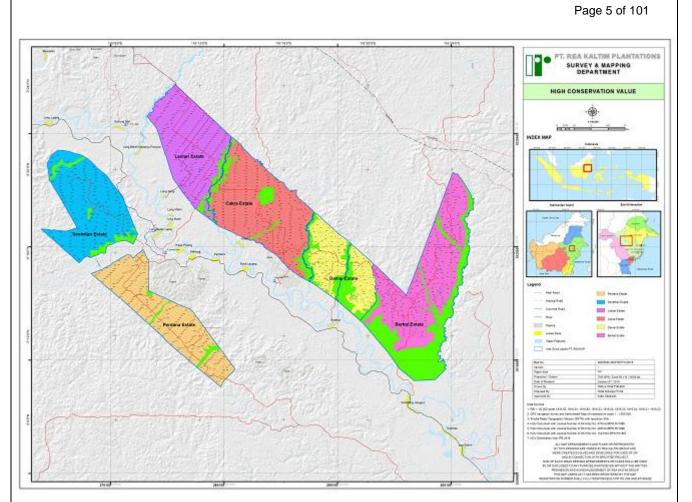

Figure 1. Location Map of REA Kaltim concession area in East Kalimantan

Figure 2. Perdana POM supply base estate (Perdana, Sentekan and Tepian estate) in East Kalimantan Province