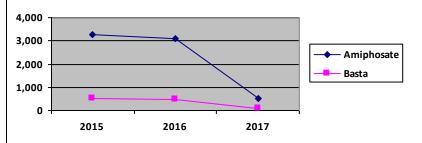

pil<br>amina<br>glifosat | 2-3 l/ha | Wide-leaved<br>weeds and<br>Narrow-<br>leaved weeds | Block 75A              |
| Basta 150 L          | Amonium<br>glufosinat          | 2-4 l/ha | Narrow-<br>leaved weeds                             | Block 40G              |

Based on record of pesticide used year 2017 (till March, 2017) showing there was effort to reducing of pesticide used. In detail, history of using pesticide for 3 years ago as follow:

| Year              | Pesticide used (litre) |       |  |
|-------------------|------------------------|-------|--|
| rear              | Amiphosate             | Basta |  |
| 2015              | 3,256                  | 528   |  |
| 2016              | 3,075.5                | 462   |  |
| 2017 (till March) | 512.58                 | 77    |  |



The use of pesticides is done by trained personnel. This is evidenced by the availability of recording training on the use of pesticides conducted on 14 November 2016 (refreshment training). Based on interview with spraying worker in the field (on Block 75A and 40G, Division 3, Sentekan Estate), they could be describe and demonstrated how to safely handling pesticide. All of worker were found using the PPE appropriately according to recommendations in any risk assessments (helmet, glasses, respiratory, glove, apron and safety shoes. PPE are used in good condition. Moreover, based on observation and interview with Supervisor ("Mandor"), he was carried the MSDS label and first aid box.

Regarding with the storage of all pesticides, the company has provided a special chemical storage in eac