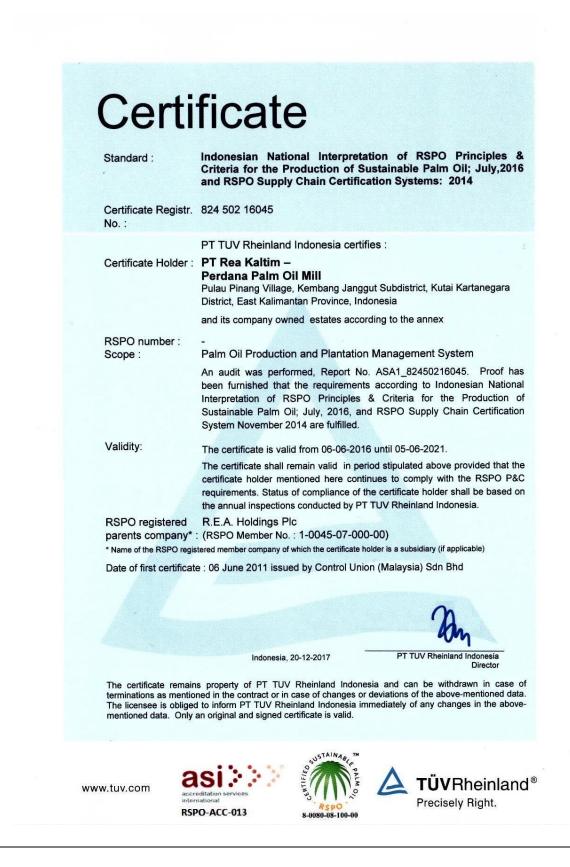

#### **1.3 Certification Details**

The details of RSPO 1st surveillance assessment of Perdana Palm Oil Mill are as per the table below:

 Table 1. RSPO Certification details of Perdana Palm Oil Mill

| RSPO Membership No. :                          | 1-0045-07-000-00                    |
|------------------------------------------------|-------------------------------------|
| Subsidary numbers of each certification unit : | -                                   |
| RSPO Certificate no. :                         | 824 502 16045                       |
| Date of first RSPO certification & validity :  | 29-11-2016 / 05-06-2021             |
| Date of certification assessment audit :       | May 9 – 13, 2016                    |
| Date of previous surveillance audit :          | This is 1st surveillance assessment |
| CPO tonnages claimed for 2016                  | 47,742.90 mt                        |
| PK tonnages claimed for 2016                   | 10,547.85 mt                        |