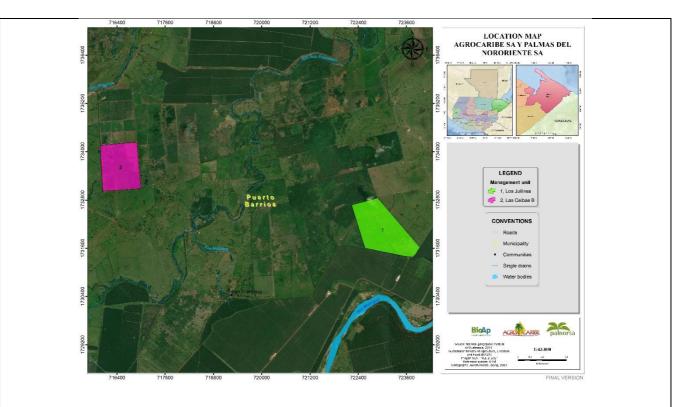

|                                | PALNO Las<br>RSA Ceiba       | Public<br>Notarial<br>as B Deed No. 17 | number<br>239 of 1<br>Izabal, a<br>the entit<br>La<br>Sociedaa<br>on Nov<br>2017 th<br>executio | Property<br>at property<br>2200, folio<br>book 20 of<br>acquired by<br>y Hacienda<br>Reserva,<br>d Anónima<br>ember 20,<br>prough the<br>n of a real<br>contribution | Lease agreement<br>between the legal<br>representatives of<br>Hacienda La Reserva S.A.<br>and Palmas del<br>Nororiente S.A., for a term<br>of 25 years as of January<br>1, 2019. The property will<br>be used solely and<br>exclusively to install an<br>African palm plantation<br>and the crops that are<br>necessary for such<br>purpose, as well as cattle<br>grazing. |  |  |
|--------------------------------|------------------------------|----------------------------------------|-------------------------------------------------------------------------------------------------|----------------------------------------------------------------------------------------------------------------------------------------------------------------------|----------------------------------------------------------------------------------------------------------------------------------------------------------------------------------------------------------------------------------------------------------------------------------------------------------------------------------------------------------------------------|--|--|
| Size information (ha)          | a) Total area as             | per permit:                            |                                                                                                 | 247,01                                                                                                                                                               |                                                                                                                                                                                                                                                                                                                                                                            |  |  |
|                                | b) Area for new              | b) Area for new planting:              |                                                                                                 |                                                                                                                                                                      | 246,11                                                                                                                                                                                                                                                                                                                                                                     |  |  |
|                                | c) HCV area (if any):        |                                        |                                                                                                 | 0                                                                                                                                                                    |                                                                                                                                                                                                                                                                                                                                                                            |  |  |
|                                | d) HCS forest (if any):      |                                        |                                                                                                 | 0                                                                                                                                                                    |                                                                                                                                                                                                                                                                                                                                                                            |  |  |
|                                | e) Peatland (if any):        |                                        |                                                                                                 | 0                                                                                                                                                                    |                                                                                                                                                                                                                                                                                                                                                                            |  |  |
|                                | f) Steep terrain (           | f) Steep terrain (if any):             |                                                                                                 |                                                                                                                                                                      |                                                                                                                                                                                                                                                                                                                                                                            |  |  |
|                                | g) Riparian buffer (if any): |                                        |                                                                                                 | 0                                                                                                                                                                    |                                                                                                                                                                                                                                                                                                                                                                            |  |  |
|                                | h) Marginal and              | h) Marginal and fragile soil (if any): |                                                                                                 |                                                                                                                                                                      | 0                                                                                                                                                                                                                                                                                                                                                                          |  |  |
|                                | i) Other Zones:              |                                        |                                                                                                 | 0,90 (Non HCS conservation area.<br>Isolated trees outside of the<br>agricultural production area)                                                                   |                                                                                                                                                                                                                                                                                                                                                                            |  |  |
| Projected GHG emissions        | -1.470 tCO2e/tC              | PO (This data wa                       | as obtain                                                                                       | ed with NF                                                                                                                                                           | PP GHG Calculator v2017)                                                                                                                                                                                                                                                                                                                                                   |  |  |
| Geospatial Coordinates         |                              |                                        |                                                                                                 |                                                                                                                                                                      |                                                                                                                                                                                                                                                                                                                                                                            |  |  |
|                                | Farm                         | GPS coordina                           |                                                                                                 | tes                                                                                                                                                                  |                                                                                                                                                                                                                                                                                                                                                                            |  |  |
|                                | Julines                      | 15° 39' 13,566" N / 88° 25' 10,545" W  |                                                                                                 |                                                                                                                                                                      | N                                                                                                                                                                                                                                                                                                                                                                          |  |  |
|                                | La Ceiba B                   | 15° 40' 6,020" N / 88° 28' 50,439" W   |                                                                                                 |                                                                                                                                                                      |                                                                                                                                                                                                                                                                                                                                                                            |  |  |
|                                | +                            |                                        |                                                                                                 |                                                                                                                                                                      |                                                                                                                                                                                                                                                                                                                                                                            |  |  |
| Boundary Maps                  |                              |                                        |                                                                                                 |                                                                                                                                                                      |                                                                                                                                                                                                                                                                                                                                                                            |  |  |
| (Note: must be at least 300 dp | i. Include clear relev       | vant legends, titl                     | le, scale)                                                                                      |                                                                                                                                                                      |                                                                                                                                                                                                                                                                                                                                                                            |  |  |

Areas and proposed time for new planting

A total of 246,11 hectares will be planted.

| Location     | Proposed<br>for Deve | Approx.<br>size of |           |  |
|--------------|----------------------|--------------------|-----------|--|
|              | Month Year           |                    | clearing  |  |
| Juilines     | March                | 2022               | 139,91 Ha |  |
| Las Ceibas B | March                | 2022               | 106,19 Ha |  |
| TOTAL AREA   | 246,11 Ha            |                    |           |  |