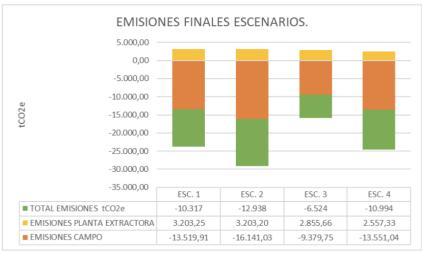

Figura 4. Grafica de emisiones finales de los 4 escenarios.

| Geospatial Coordinates | El Llano:                                   |
|------------------------|---------------------------------------------|
|                        | <ul> <li>Latitud: 17°51'35.20"N</li> </ul>  |
|                        | <ul> <li>Longitud: 91°37'44.95"W</li> </ul> |