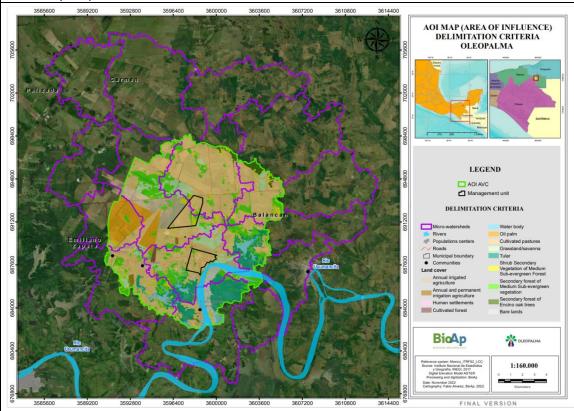

| ,                                                        |     |                                                                               |  |  |  |  |



Figura 4. Grafica de emisiones finales de los 4 escenarios.

| Geospatial Coordinates | El Llano:                                   |
|------------------------|---------------------------------------------|
|                        | <ul> <li>Latitud: 17°51'35.20"N</li> </ul>  |
|                        | <ul> <li>Longitud: 91°37'44.95"W</li> </ul> |

#### Las Mercedes:

Latitud: 17°49'19.14"NLongitud: 91°37'14.85"W

## **Boundary Maps:**



### Areas and proposed time for new planting

| New Planting Plan 2024               |                                        |         |         |       |       |     |      |      |        |         |         |          |         |
|--------------------------------------|----------------------------------------|---------|---------|-------|-------|-----|------|------|--------|---------|---------|----------|---------|
| Activities                           | Activities                             | January | Febrary | March | April | may | june | July | August | septemb | october | november | Decembe |
|                                      | Know the areas to establish the        |         |         |       |       |     |      |      |        |         |         |          |         |