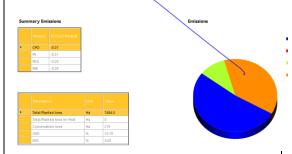

#### 1. Scope of the Certification Audit

- 1.1 Normative references
- 1.2 Company and Contact Details
- 1.3 RSPO Membership Details
- 1.4 Audit type
- 1.5 Location of the Palm Oil Mill
- 1.6 Palm Oil Mill Output and Approximate Tonnages Certified
- 1.7 General Description of Supply Base
  - **1.7.1** Location of the Supply Base
  - **1.7.2** Statistics of the Supply Base and Estimated Tonnes of FFB/year
  - **1.7.3** Biodiversity (Conservation & HCV Area for the respective Supply Bases)
  - **1.7.4** Total Certified Area
  - 1.7.5 Calculation of the Number of Production Units (N) to Sample for the Mill
  - **1.7.6** Calculation of the number of subcontractors to be sampled
- 1.8 Progress of associated Smallholders or Out-growers towards compliance
- 1.9 Location Map for this Certification Unit
- 1.10
- 1.11 Summary of Net GHG Emissions
- **1.12** Summary of Field Emissions and Sinks
- **1.13** Summary of Mill Emissions and Credits
- 1.14 Palm Oil Mill Effluent (POME) Treatment
- **1.15** POME Diverted to Anaerobic Digestion