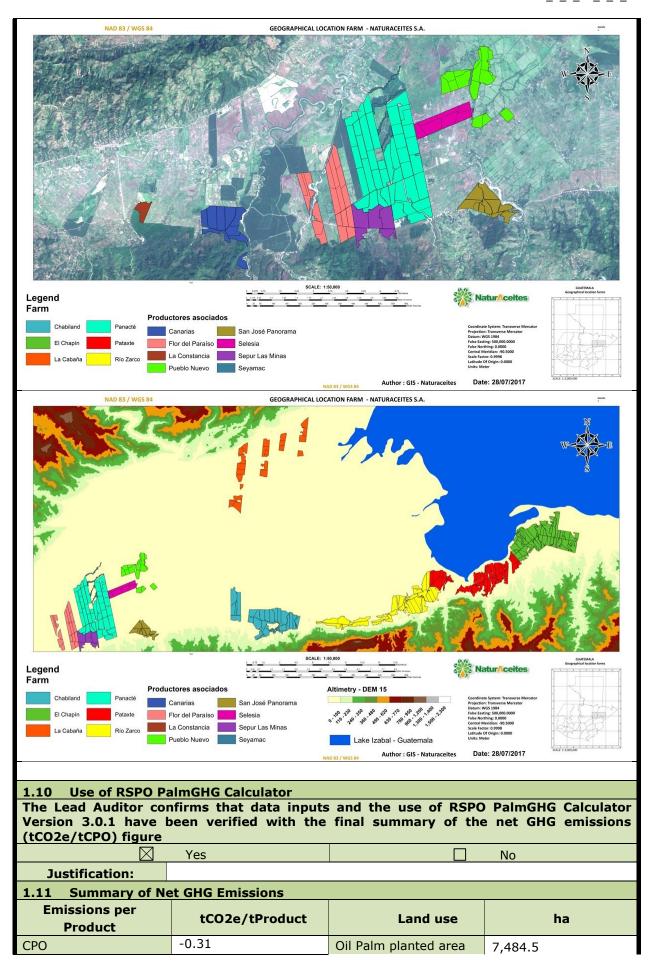

#### 1. Scope of the Certification Audit

- 1.1 Normative references
- 1.2 Company and Contact Details
- 1.3 RSPO Membership Details
- 1.4 Audit type
- 1.5 Location of the Palm Oil Mill
- 1.6 Palm Oil Mill Output and Approximate Tonnages Certified
- 1.7 General Description of Supply Base
  - **1.7.1** Location of the Supply Base
  - **1.7.2** Statistics of the Supply Base and Estimated Tonnes of FFB/year
  - **1.7.3** Biodiversity (Conservation & HCV Area for the respective Supply Bases)
  - **1.7.4** Total Certified Area
  - 1.7.5 Calculation of the Number of Production Units (N) to Sample for the Mill
  - **1.7.6** Calculation of the number of subcontractors to be sampled
- 1.8 Progress of associated Smallholders or Out-growers towards compliance
- 1.9 Location Map for this Certification Unit
- 1.10
- 1.11 Summary of Net GHG Emissions
- **1.12** Summary of Field Emissions and Sinks
- **1.13** Summary of Mill Emissions and Credits
- 1.14 Palm Oil Mill Effluent (POME) Treatment
- **1.15** POME Diverted to Anaerobic Digestion