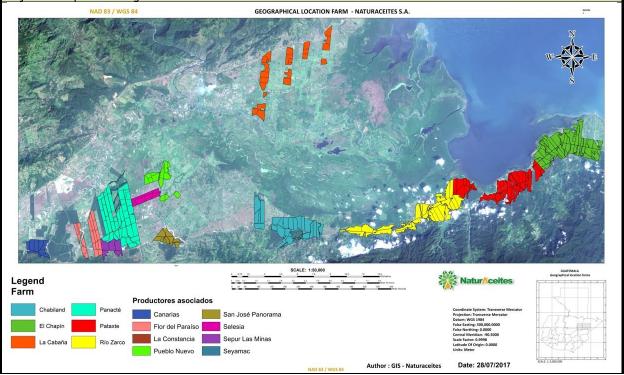

#### 1. Scope of the Certification Audit

- 1.1 Normative references
- 1.2 Company and Contact Details
- 1.3 RSPO Membership Details
- 1.4 Audit type
- 1.5 Location of the Palm Oil Mill
- 1.6 Palm Oil Mill Output and Approximate Tonnages Certified
- 1.7 General Description of Supply Base
  - **1.7.1** Location of the Supply Base
  - **1.7.2** Statistics of the Supply Base and Estimated Tonnes of FFB/year
  - **1.7.3** Biodiversity (Conservation & HCV Area for the respective Supply Bases)
  - **1.7.4** Total Certified Area
  - 1.7.5 Calculation of the Number of Production Units (N) to Sample for the Mill
  - **1.7.6** Calculation of the number of subcontractors to be sampled
- 1.8 Progress of associated Smallholders or Out-growers towards compliance
- 1.9 Location Map for this Certification Unit
- 1.10
- 1.11 Summary of Net GHG Emissions
- **1.12** Summary of Field Emissions and Sinks
- **1.13** Summary of Mill Emissions and Credits
- 1.14 Palm Oil Mill Effluent (POME) Treatment
- **1.15** POME Diverted to Anaerobic Digestion