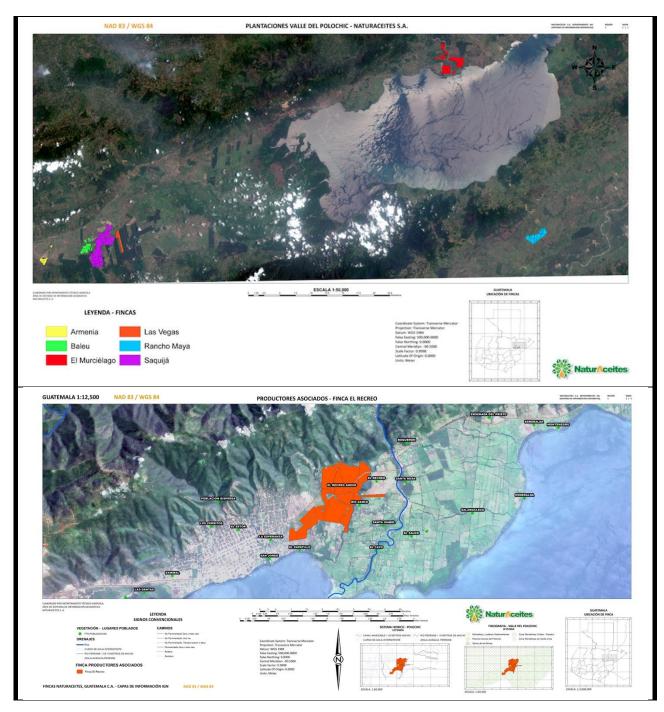

1.9 Location Map for this Certification Unit

1.10

- 1.11 Summary of Net GHG Emissions
- **1.12** Summary of Field Emissions and Sinks
- **1.13** Summary of Mill Emissions and Credits
- 1.14 Palm Oil Mill Effluent (POME) Treatment
- 1.15 POME Diverted to Anaerobic Digestion

| Fince Platxite         997         997         22,293         1999-2,009         22 - 30           Fince Relation         1,481         21,856         1999-2000         25 - 30           Fince Plancté         1,267         21,978         1999-2000         25 - 30           Fince Plancté         1,267         22,973         2007-2008         25 - 30           Fince Plancté         1,267         22,97063         20 - 30         25 - 30           TOTAL         10,555         12,79,7063         -         -         -           1.7.3         Biodiversity, (Total Conservation & HCV Area for ther respective Supply Bases)         Utility and the state stat                                                                                                                                                                                                                                                                                                                                                                                                                | Finca Chapín                                 | 1,191      |             | 1,191     | 31,539          | 1998-2,007   | 25 - 30 |
|------------------------------------------------------------------------------------------------------------------------------------------------------------------------------------------------------------------------------------------------------------------------------------------------------------------------------------------------------------------------------------------------------------------------------------------------------------------------------------------------------------------------------------------------------------------------------------------------------------------------------------------------------------------------------------------------------------------------------------------------------------------------------------------------------------------------------------------------------------------------------------------------------------------------------------------------------------------------------------------------------------------------------------------------------------------------------------------------------------------------------------------------------------------------------------------------------------------------------------------------------------------------------------------------------------------------------------------------------------------------------------------------------------------------------------------------------------------------------------------------------------------------------------------------------------------------------------------------------------------------------------------------------------------------------------------------------------------------------------------------------------------------------------------------------------------------------------------------------------------------------------------------------------------------------------------------------------------------------------------------------------------------------------------------------------------------------------------------|----------------------------------------------|------------|-------------|-----------|-----------------|--------------|---------|
| Fine Apaland         749         749         749         749         7497         72070         72008         72:30           Fine Pancté         1,267         2,267         20,273         2007.008         25:30           Fine La Cabaña         622         622         14,043         2010-2012         25:30           TOTAL         10,555         15,755         257,063         -         -           1.7.3         Biodiversity, (Total Conservation & HCV Area for the respective Supply Bases)         -         -           Oil Palm Plantation         Biodiversity, (Total Conservation & HCV Area) Hext ares.         -         -           Armenia         0         0         -         -         -           Baleu         0         0         -         -         -           Canarias         0         0         -         -         -         -           Saquijá         0         0         0         -         -         -         -           Las Vegas         0         0         0         -         -         -         -         -         -         -         -         -         -         -         -         -         -         -                                                                                                                                                                                                                                                                                                                                                                                                                                                                                                                                                                                                                                                                                                                                                                                                                                                                                                                        |                                              | ,          |             |           | ,               |              |         |
| Find a Prancté         1,267         29,973         2007-2002         25 - 30           TOTAL         10,555         10,555         257,063             TOTAL         10,555         10,555         257,063             Name         Conservation         HCV         Comments             Name         Conservation         HCV         Comments             Mame         0         0               Saluijá         0         0                Saluijá         0         0                Saluijá         0         0                                          -                                                                                                                                                                                                                                                                                                                                                                                                                                                                                                                                                                                                                                                                                                                                                                                                                                                                                                                                                                                                                                                                                                                                                                                                                                                                                                                                                                                                                                                                                                                              |                                              | 1,081      |             | 1,081     |                 |              |         |
| Finds (a) Cabaña         622         622         14.03         2010-2012         25 - 30           1.7.3         Biodiversity (Total Conservation & HCV Area for the respective Supply Bases)         -         -         -         -         -         -         -         -         -         -         -         -         -         -         -         -         -         -         -         -         -         -         -         -         -         -         -         -         -         -         -         -         -         -         -         -         -         -         -         -         -         -         -         -         -         -         -         -         -         -         -         -         -         -         -         -         -         -         -         -         -         -         -         -         -         -         -         -         -         -         -         -         -         -         -         -         -         -         -         -         -         -         -         -         -         -         -         -         -         -         -         -                                                                                                                                                                                                                                                                                                                                                                                                                                                                                                                                                                                                                                                                                                                                                                                                                                                                                                                                          |                                              | -          |             | -         |                 |              |         |
| TOTAL         10,555         257,063         -         -           17.3         Biodiversity (Total Conservation & HCV Area) Hectares.         Image: Second                                                                          |                                              | ,          |             | ,         | , ,             |              |         |
| 1.7.3       Biodiversity (Total Conservation & HCV Area for the respective Supply Bases)         Name       Conservation       HCV       Comments         Armenia       0       0       0         Baleu       0       0       0         Canarias       0       0       0       0         Saguijá       0       0       0       0         Saguijá       0       0       0       0         Las Vegas       0       0       0       0         Rancho Maya       0       0       0       0         Nueva Esperanza       0       0       0       0         Julia de los Angeles       0       0       0       0         Santa Rosa       0       0       0       0       0         Santa Rosa       0       0       0       0       0       0       0       0       0       0       0       0       0       0       0       0       0       0       0       0       0       0       0       0       0       0       0       0       0       0       0       0       0       0       0       0       0       0                                                                                                                                                                                                                                                                                                                                                                                                                                                                                                                                                                                                                                                                                                                                                                                                                                                                                                                                                                                                                                                                                      |                                              |            | 10,         |           |                 | -            | -       |
| Name         Conservation         HCV         Comments           Armenia         0         0         0         0           Baleu         0         0         0         0         0         0         0         0         0         0         0         0         0         0         0         0         0         0         0         0         0         0         0         0         0         0         0         0         0         0         0         0         0         0         0         0         0         0         0         0         0         0         0         0         0         0         0         0         0         0         0         0         0         0         0         0         0         0         0         0         0         0         0         0         0         0         0         0         0         0         0         0         0         0         0         0         0         0         0         0         0         0         0         0         0         0         0         0         0         0         0         0         0                                                                                                                                                                                                                                                                                                                                                                                                                                                                                                                                                                                                                                                                                                                                                                                                                                                                                                                                                                                             |                                              | ion & HC   | V Area fo   | r the res | pective Supply  |              |         |
| Armenia         0         0           Baleu         0         0           Canarias         0         0           Saquijá         0         0           Las Vegas         0         0           Flor del Paraíso         0         0           Las Vegas         0         0           Rancho Maya         0         0           Murciélago         0         0           Nueva Esperanza         0         0           Julia de los Angeles         0         0           Santa Elena         0         0           Santa Rosa         0         0           Santa Rosa         0         0           Santa Sena         0         0           Sena See Panorama         0         0           El Recreo         0         0           Sequina         0         0                                                                                                                                                                                                                                                                                                                                                                                                                                                                                                                                                                                                                                                                                                                                                                                                                                                                                                                                                                                                                                                                       | Oil Palm Plantation                          |            |             |           | ervation & HCV  |              | res.    |
| Armena       -       -         Baleu       0       0         Canarias       0       0         Saquijá       0       0         Las Vegas       0       0         Flor del Paraíso       0       0         La Constancia       0       0         Rancho Maya       0       0         Murciélago       0       0         Murciélago       0       0         Murciélago       0       0         Julia de los Angeles       0       0         Santa Rosa       0       0         Santa Seas       0       0         Santa Seas       0       0         Santa Seas       0       0         Santo Domingo       0       0         Seyur Las Minas       0       0         Guinch       0       0         Finca El Chapin       0       0         Finca Cabaña       5       0         Finca Cabaña       5       0         Finca C                                                                                                                                                                                                                                                                                                                                                                                                                                                                                                                                                                                                                                                                                                                                                                                                                                                                                                                                                                                                                                                                                                                                            | Name                                         |            |             |           |                 | Comments     |         |
| Baleu       0       0         Canarias       0       0         Saquijá       0       0         Las Vegas       0       0         Flor del Paraíso       0       0         La Constancia       0       0         Rancho Maya       0       0         Murciélago       0       0         Nueva Esperanza       0       0         Julia de los Angeles       0       0         Santa Elena       0       0         Santa Elena       0       0         Santa Elena       0       0         Santa Senorama       0       0         El Recreo       0       0         Santo Domingo       0       0         Segura Kinas       0       0         Segura Elena       0       0 <td< td=""><td>Armenia</td><td></td><td>-</td><td>-</td><td></td><td></td><td></td></td<>                                                                                                                                                                                                                                                                                                                                                                                                                                                                                                                                                                                                                                                                                                                                                                                                                                                                                                                                                                                                                                                          | Armenia                                      |            | -           | -         |                 |              |         |
| Canaras       -       -         Saquijá       0       0         Las Vegas       0       0         Flor del Paraíso       0       0         Rancho Maya       0       0         Murciélago       0       0         Murciélago       0       0         Murciélago       0       0         Murciélago       0       0         Julia de los Angeles       0       0         Santa Elena       0       0         Santa Rosa       0       0         Santa Elena       0       0         Santa Elena       0       0         Santo Domingo       0       0         Segur Las Minas       0       0         Seyamac       0       0         Quinich       0       0         Finca Platxte       124       0         Finca Robiland       60       0         Finca Chabiland       60       0         Finca Chabiland       60       0         Finca Panacte       0       0         Total Certified Area       10,824       0         Total Certified Area       10       0                                                                                                                                                                                                                                                                                                                                                                                                                                                                                                                                                                                                                                                                                                                                                                                                                                                                                                                                                                                                                                                                                                                           | Baleu                                        |            | -           | 0         |                 |              |         |
| Sagupa         Image: Constraint of the second state of estates, complexity of the second states and state of estates, complexity of the second states and state of estates, complexity of the second states and state of estates, complexity of the second states and state of estates, complexity of the second states and state of estates, complexity of the second states and state of estates, complexity of the second states and state of estates, complexity of the second states and state of estates, complexity of the second states and state of estates, complexity of the states and states and state of estates, complexity of the states and states and states of estates, complexity of the states statestand states of the statestand states of the states an | Canarias                                     |            | 0           | 0         |                 |              |         |
| Las Vegas         0         0           Flor del Paraíso         0         0           Pior del Paraíso         0         0           La Constancia         0         0           Rancho Maya         0         0           Murciélago         0         0           Murciélago         0         0           Murciélago         0         0           Julia de los Angeles         0         0           Santa Rosa         0         0           Santa Rosa         0         0           Santa Rosa         0         0           Santo Boe Panorama         0         0           El Recreo         0         50           Santo Domingo         0         0           Seyur Las Minas         0         0           Seyurac         0         0           Quinch         0         0           Finca Platxte         124         0           Finca Rio Zarco         30         0           Finca Robaña         5         0           Finca Ro Conservation of the Number of Production Units (N) to Sample for the Mill         10,824           Ant Catabaña         5 <td< td=""><td>Saquijá</td><td></td><td>0</td><td>0</td><td></td><td></td><td></td></td<>                                                                                                                                                                                                                                                                                                                                                                                                                                                                                                                                                                                                                                                                                                                                                                                                                                                                                                                       | Saquijá                                      |            | 0           | 0         |                 |              |         |
| Flor del Paraíso       0       0         La Constancia       0       0         Rancho Maya       0       0         Murciélago       0       0         Murciélago       0       0         Nueva Esperanza       0       0         Julia de los Angeles       0       0         Santa Rosa       0       0         Santa Rosa       0       0         Santa Elena       0       0         Santa Bose Panorama       0       0         El Recreo       0       50         Santo Domingo       0       0         Selesia       0       0         Seyamac       0       0         Quinch       0       0         Finca Platate       124       0         Finca Robañia       5       0         Finca Chabiland       60       0         Finca Chabiland       50       -         Total Certified Area       01       -         Tica Chabiland       60       0         Finca Chabiland       5       0         Total Certified Area       0       -         1.7.4       Total Certified Are                                                                                                                                                                                                                                                                                                                                                                                                                                                                                                                                                                                                                                                                                                                                                                                                                                                                                                                                                                                                                                                                                                         | Las Vegas                                    |            | 0           | 0         |                 |              |         |
| La Constancia         0         0           Rancho Maya         0         0           Murcièlago         0         0           Nueva Esperanza         0         0           Julia de los Angeles         0         0           Santa Elena         0         0           Santa Elena         0         0           Santa Elena         0         0           Santa Domingo         0         0           Santo Domingo         0         0           Segura Las Minas         0         0           Seyamac         0         0           Quinich         0         0           Finca Pataxte         124         0           Finca El Chapin         0         0           Finca Cabaña         5         0           Finca Cabaña         5         0           Finca Cabaña         5         0           Finca Pataxte         0         0           Finca Cabaña         5         0           Finca Cabaña         5         0           Finca Patate         0         0           Finca Cabaña         5         0           Finca Cabaña<                                                                                                                                                                                                                                                                                                                                                                                                                                                                                                                                                                                                                                                                                                                                                                                                                                                                                                                                                                                                                                            |                                              |            | 0           | 0         |                 |              |         |
| Rancho Maya         0         0           Murciélago         0         0           Nueva Esperanza         0         0           Julia de los Angeles         0         0           Santa Rosa         0         0           Santa Rosa         0         0           Santa Elena         0         0           Santa Elena         0         0           Santo Domingo         0         0           Santo Domingo         0         0           Selesia         0         0           Seyamac         0         0           Quinich         0         0           Finca Planzate         124         0           Finca Alizaca         0         0           Quinich         0         0           Finca Alizaca         0         0           Finca Alizaca         30         0           Finca Cachaña         5         0           Finca Alizaca         0         0           Total         219         50         -           17.4         Total Certified Area         0         0           Total Certified Area         0         0                                                                                                                                                                                                                                                                                                                                                                                                                                                                                                                                                                                                                                                                                                                                                                                                                                                                                                                                                                                                                                                |                                              |            | 0           | 0         |                 |              |         |
| Murciélago         0         0           Nueva Esperanza         0         0           Julia de los Angeles         0         0           Santa Rosa         0         0           Santa Rosa         0         0           Santa Elena         0         0           Santa Elena         0         0           Santa Elena         0         0           Santa Elena         0         0           Santa Domingo         0         0           Santo Domingo         0         0           Santo Inomingo         0         0           Selesia         0         0           Sepur Las Minas         0         0           Seyamac         0         0           Quinich         0         0           Finca Plataxte         124         0           Finca Rio Zarco         30         0           Finca Robiland         60         0           Finca Chabiland         5         0           Finca Rocarcesponds to the sum of total Area of Oil Palm         10,824           and the total Conservation Area)         10,824           Inttal Cabaña         5         0                                                                                                                                                                                                                                                                                                                                                                                                                                                                                                                                                                                                                                                                                                                                                                                                                                                                                                                                                                                                               |                                              |            | 0           | 0         |                 |              |         |
| Murcleage       -       -         Nueva Esperanza       0       0         Julia de los Angeles       0       0         Santa Rosa       0       0         Santa Rosa       0       0         Santa Rosa       0       0         Santa See Panorama       0       0         El Recreo       0       50         Santo Domingo       0       0         Selesia       0       0         Sepur Las Minas       0       0         Seyamac       0       0         Quinich       0       0         Finca Platxte       124       0         Finca Platxte       124       0         Finca Rio Zarco       30       0         Finca Chabiland       60       0         Finca Panacte       0       0         Total Certified Area       0       0         (Total Certified Area       10,824       0         N = 0.8v/*Z, where "Y" is the number of nuits, with the result always to be rounded "up" to the next whole integer and Z is number defined by the risk factor. Where only a sample of the supply base is assessed, units not previously assessed.         N = 0.8v/*Z, where "Y" is the number of nuits, with the result always to be rounded "up                                                                                                                                                                                                                                                                                                                                                                                                                                                                                                                                                                                                                                                                                                                                                                                                                                                                                                                                          |                                              |            | 0           | 0         |                 |              |         |
| Nueva Esperanza       -       -         Julia de los Angeles       0       0         Santa Rosa       0       0         Santa Rosa       0       0         Santa Selena       0       0         San Jose Panorama       0       0         El Recreo       0       50         Santo Domingo       0       0         Selesia       0       0         Sepur Las Minas       0       0         Seyamac       0       0         Quinich       0       0         Finca Platxte       124       0         Finca Platxte       124       0         Finca Chabiland       60       0         Finca Chabiland       60       0         Finca Panacte       0       0         Total Certified Area       0       0         (Total Certified Area       0       0         Total Contified Area       0       0         Total Contified Area       0       0         Total Certified Area       0       0         Total Certified Area       0       0         Total Certified Area       0       0                                                                                                                                                                                                                                                                                                                                                                                                                                                                                                                                                                                                                                                                                                                                                                                                                                                                                                                                                                                                                                                                                                         |                                              |            | -           | -         |                 |              |         |
| Julia de los Angeles       0       0         Santa Rosa       0       0         Santa Elena       0       0         San Jose Panorama       0       0         El Recreo       0       50         Santo Domingo       0       0         Selesia       0       0         Selesia       0       0         Seyamac       0       0         Quinich       0       0         Finca Pataxte       124       0         Finca Pataxte       124       0         Finca Robiand       60       0         Total Certified Area       0       0         Total Certified Area       10,824       10,824         and the total Conservation Area)       10,824         Arisk Level 3.       N assessed units not previously assessed, units not previously assessed, or assessed, units not previously asse                                                                                                                                                                                                                                                                                                                                                                                                                                                                                                                                                                                                                                                                                                                                                                                                                                                                                                                                                            | Nueva Esperanza                              |            | -           | _         |                 |              |         |
| Santa Rosa       -       -         Santa Elena       0       0         San Jose Panorama       0       0         El Recreo       0       50         Santo Domingo       0       0         Selesia       0       0         Sepur Las Minas       0       0         Seyamac       0       0         Quinich       0       0         Finca Pataxte       124       0         Finca Pataxte       124       0         Finca Pataxte       124       0         Finca Rois Zarco       30       0         Finca Cabiland       60       0         Finca Roace       0       0         Finca Panacte       0       0         TOTAL       219       50         TOTAL       219       50         1.7.4       Total Certified Area         (Total Certified Area       Corresonds to the sum of total Area of Oil Palm         and the total Conservation Area)       10,824         1.7.5       Calculation of the Number of Production Units (N) to Sample for the Mill         N = 0.8VY4Z, where "X" is the number of rene only a sample of the supply base is assessed, units not previously assessed, or assessed earlier in th                                                                                                                                                                                                                                                                                                                                                                                                                                                                                                                                                                                                                                                                                                                                                                                                                                                                                                                                                                    | Julia de los Angeles                         |            | -           | _         |                 |              |         |
| Santa Elena       -       -         San Jose Panorama       0       0         El Recreo       0       50         Santo Domingo       0       0         Selesia       0       0         Sepur Las Minas       0       0         Seyamac       0       0         Quinich       0       0         Finca Pataxte       124       0         Finca Pataxte       124       0         Finca Pataxte       124       0         Finca Rio Zarco       30       0         Finca Chabiland       60       0         Finca Chabiland       60       0         Finca Panacte       0       0         TOTAL       219       50         TOTAL       219       50         1.7.4       Total Certified Area       10,824         Mot total Conservation Area)       10,824         1.7.5       Calculation of the Number of Production Units (N) to Sample for the Mill         N = 0.3/Y*2, where "Y" is the number of units, with the result always to be rounded "up" to the next whole integer and Z is number defined by the risk factor. Where only a sample of the supply base is assessed, units not previously assessed, or assessed, area stat:         Level 1 - low risk <td>Santa Rosa</td> <td></td> <td>-</td> <td>-</td> <td></td> <td></td> <td></td>                                                                                                                                                                                                                                                                                                                                                                                                                                                                                                                                                                                                                                                                                                                                                                                                                                          | Santa Rosa                                   |            | -           | -         |                 |              |         |
| San Jose Panorama       -       -         El Recreo       0       50         Santo Domingo       0       0         Selesia       0       0         Sepur Las Minas       0       0         Seyamac       0       0         Quinich       0       0         Finca Pataxte       124       0         Finca Rio Zarco       30       0         Finca Pataxte       0       0         Finca Chabiland       60       0         Finca Panacte       0       0         ToTAL       219       50         TOTAL       219       50         10,824       10,824         and the total Conservation Area)       10,824         N = 0.8/Y*Z, where "Y" is the number of nuits, with the result always to be rounded "up" to the next whole integer and Z is number of the supply base is assessed, units not previously assessed, or assessed earlier in the certification program, are to be preferred over those more recently assessed. Arisk level 's hall be set at:         Level 1 - low risk <t< td=""><td>Santa Elena</td><td></td><td>-</td><td>_</td><td></td><td></td><td></td></t<>                                                                                                                                                                                                                                                                                                                                                                                                                                                                                                                                                                                                                                                                                                                                                                                                                                          | Santa Elena                                  |            | -           | _         |                 |              |         |
| El Recreo       0       0         Santo Domingo       0       0         Selesia       0       0         Sepur Las Minas       0       0         Seyamac       0       0         Quinich       0       0         Finca Patxte       124       0         Finca Patxte       124       0         Finca El Chapin       0       0         Finca Rio Zarco       30       0         Finca Cabaliand       60       0         Finca La Cabaña       5       0         Finca Panacte       0       0         TOTAL       219       50         17.4       Total Certified Area       10,824         and the total Conservation Area)       10,824         17.5       Calculation of the Number of Units, with the result always to be rounded "up" to the next whole integer         and z is number defined by the risk factor. Where only a sample of the supply base is assessed, units not previously assessed, or assessed earlier in the certification program, are to be preferred over those more recently assessed. A 'risk level 'shall be set at:         Level 1 - low risk       Level 3 - high risk         Level 2 - high risk       Level 3 - high risk         Multiplier of 1       Medium risk = multiplier of 1.                                                                                                                                                                                                                                                                                                                                                                                                                                                                                                                                                                                                                                                                                                                                                                                                                                                                   | San Jose Panorama                            |            | -           | -         |                 |              |         |
| Santo Domingo       -       -       -         Selesia       0       0       0         Sepur Las Minas       0       0       0         Seyamac       0       0       0         Quinich       0       0       0         Finca Pataxte       124       0       0         Finca Pataxte       124       0       0         Finca El Chapin       0       0       0         Finca El Chapin       0       0       0         Finca Roi Zarco       30       0       0         Finca Cabaña       5       0       0         Finca La Cabaña       5       0       0         TOTAL       219       50       -         17.4       Total Certified Area       0       0         TOTAL       219       50       -         17.5       Calculation of the Number of production Units (N) to Sample for the Mill       N         N = 0.8/Y*Z, where "Y" is the number of units, with the result always to be rounded "up" to the next whole integer and Z is number defined by the risk factor. Where only a sample of the supply base is assessed, units not previously assessed, or assessed earlier in the certification program, are to be preferred over those more recently assessed. A 'risk level' shall be set at: </td <td>El Recreo</td> <td></td> <td>0</td> <td>50</td> <td></td> <td></td> <td></td>                                                                                                                                                                                                                                                                                                                                                                                                                                                                                                                                                                                                                                                                                                                                                                                            | El Recreo                                    |            | 0           | 50        |                 |              |         |
| Selesia       0       0         Sepur Las Minas       0       0         Seyamac       0       0         Quinich       0       0         Finca Pataxte       124       0         Finca Pataxte       124       0         Finca Pataxte       124       0         Finca El Chapin       0       0         Finca Rio Zarco       30       0         Finca Chabiland       60       0         Finca La Cabaña       5       0         Finca Panacte       0       0         TOTAL       219       50         TOTAL       219       50         1.7.4 Total Certified Area<br>(Total Certified Area<br>(Total Certified Area corresponds to the sum of total Area of Oil Palm<br>and the total Conservation Area)       10,824         1.7.5 Calculation of the Number of Production Units (N) to Sample for the Mill       N = 0.8v/Y*Z, where "Y" is the number of units, with the result always to be rounded "up" to the next whole integer<br>and Z is number defined by the risk factor. Where only a sample of the suply base is assessed, units not previously<br>assessed, or assessed earlier in the certification program, are to be preferred over those more recently assessed.<br>A 'risk level' shall be set at:<br>Level 1 - low risk<br>Level 2 - medium risk<br>Level 3 - high risk         Multiplier of 1 set as follows:<br>Low risk = multiplier of 1.2         High                                                                                                                                                                                                                                                                                                                                                                                                                                                                                                                                                                                                                                                                                                           | Santo Domingo                                |            | 0           | 0         |                 |              |         |
| Sepur Las Minas       0       0         Seyamac       0       0         Quinich       0       0         Finca Pataxte       124       0         Finca El Chapin       0       0         Finca Chabiland       60       0         Finca Chabiland       60       0         Finca Panacte       0       0         TOTAL       219       50       -         1.7.4       Total Certified Area<br>(Total Certified Area corresponds to the sum of total Area of Oil Palm<br>and the total Conservation Area)       10,824         1.7.5       Calculation of the Number of Production Units (N) to Sample for the Mill       10,824         1.7.5       Calculation of the Number of Production Units (N) to Sample for the Mill       N = 0.8VY*Z, where "Y" is the number of units, with the result always to be rounded "up" to the next whole integer<br>and Z is number defined by the risk factor. Where only a sample of the supply base is assessed, units not previously<br>assessed, or assessed earlier in the certification program, are to be preferred over those more recently assessed.<br>A 'risk level' shall be set at:<br>Level 1 - low risk         Level 2 - medium risk<br>Level 3 - high                                                                                                                                                                                                                                                                                                                                                                                                                                                                                                                                                                                                                                                                                                                    | Selesia                                      |            | 0           | 0         |                 |              |         |
| Seyanac       1       1         Quinich       0       0         Finca Pataxte       124       0         Finca El Chapin       0       0         Finca Rio Zarco       30       0         Finca Chabiland       60       0         Finca La Cabaña       5       0         Finca Panacte       0       0         TOTAL       219       50       -         1.7.4       Total Certified Area<br>(Total Certified Area corresponds to the sum of total Area of Oil Palm<br>and the total Conservation Area)       10,824         1.7.5       Calculation of the Number of Production Units (N) to Sample for the Mill       N = 0.8/Y*Z, where "Y" is the number of units, with the result always to be rounded "up" to the next whole integer<br>and Z is number defined by the risk factor. Where only a sample of the supply base is assessed, units not previously<br>assessed, or assessed earlier in the certification program, are to be preferred over those more recently assessed.<br>A 'risk level' shall be set at:<br>Level 1 - low risk         Level 1 - low risk       Level 1 - low risk         Level 2 - medium risk       Level 1.2         Level 3 - high risk       Multiplier of 1.2         High risk = multiplier of 1.4.       Factors to consider in the risk assessment are geographic locations and distance of estates, complexity of the                                                                                                                                                                                                                                                                                                                                                                                                                                                                                                                                                                                                                                                                                                                            |                                              |            | 0           | 0         |                 |              |         |
| Quinch       124       0         Finca Pataxte       124       0         Finca El Chapin       0       0         Finca Rio Zarco       30       0         Finca Chabiland       60       0         Finca Chabiland       60       0         Finca La Cabaña       5       0         Finca Panacte       0       0         TOTAL       219       50       -         1.7.4       Total Certified Area<br>(Total Certified Area corresponds to the sum of total Area of Oil Palm<br>and the total Conservation Area)       10,824         1.7.5       Calculation of the Number of Production Units (N) to Sample for the Mill         N = 0.8/Y*Z, where "Y" is the number of units, with the result always to be rounded "up" to the next whole integer<br>and Z is number defined by the risk factor. Where only a sample of the supply base is assessed, units not previously<br>assessed, or assessed earlier in the certification program, are to be preferred over those more recently assessed.<br>A 'risk level' shall be set at:<br>Level 1 - low risk         Level 1 - low risk       Level 3 - high risk         Multiplier of 1       Medium risk = multiplier of 1.2         High risk = multiplier of 1.4.       Factors to consider in the risk assessment are geographic locations and distance of estates, complexity of the                                                                                                                                                                                                                                                                                                                                                                                                                                                                                                                                                                                                                                                                                                                                                   | Seyamac                                      |            | 0           | 0         |                 |              |         |
| Finca Pataxte       124       0         Finca El Chapin       0       0         Finca El Chapin       0       0         Finca Rio Zarco       30       0         Finca Chabiland       60       0         Finca La Cabaña       5       0         Finca La Cabaña       5       0         Finca Panacte       0       0         TOTAL       219       50         TOTAL       219       50         1.7.4       Total Certified Area<br>(Total Certified Area corresponds to the sum of total Area of Oil Palm<br>and the total Conservation Area)       10,824         1.7.5       Calculation of the Number of Production Units (N) to Sample for the Mill       N         N = 0.8.VY*Z, where "Y" is the number of units, with the result always to be rounded "up" to the next whole integer<br>and Z is number defined by the risk factor. Where only a sample of the supply base is assessed, units not previously<br>assessed, or assessed earlier in the certification program, are to be preferred over those more recently assessed.<br>A 'risk level' shall be set at:<br>Level 1 - low risk         Level 2 - medium risk<br>Level 3 - high risk         Multiplier z is set as follows:<br>Low risk = multiplier of 1.2<br>High risk = multiplier of 1.4.<br>Factors to consider in the risk assessment are geographic locations and distance of estates, complexity of the                                                                                                                                                                                                                                                                                                                                                                                                                                                                                                                                                                                                                                                                                                         | Quinich                                      |            | 0           | 0         |                 |              |         |
| Finca Rio Zarco       30       0         Finca Chabiland       60       0         Finca La Cabaña       5       0         Finca La Cabaña       5       0         Finca Panacte       0       0         TOTAL       219       50       -         1.7.4 Total Certified Area<br>(Total Certified Area corresponds to the sum of total Area of Oil Palm<br>and the total Conservation Area)       10,824         1.7.5 Calculation of the Number of Production Units (N) to Sample for the Mill       N = 0.8√Y*Z, where "Y" is the number of units, with the result always to be rounded "up" to the next whole integer<br>and Z is number defined by the risk factor. Where only a sample of the supply base is assessed, units not previously<br>assessed, or assessed earlier in the certification program, are to be preferred over those more recently assessed.<br>A 'risk level' shall be set at:<br>Level 1 - low risk<br>Level 2 - medium risk<br>Level 3 - high risk<br>Multiplier z is set as follows:<br>Low risk = multiplier of 1.2<br>High risk = multiplier of 1.4.<br>Factors to consider in the risk assessment are geographic locations and distance of estates, complexity of the                                                                                                                                                                                                                                                                                                                                                                                                                                                                                                                                                                                                                                                                                                                                                                                                                                                                                           |                                              | 1          | 24          | 0         |                 |              |         |
| Finca Rio Zarco       30       0         Finca Chabiland       60       0         Finca La Cabaña       5       0         Finca La Cabaña       5       0         Finca Panacte       0       0         TOTAL       219       50       -         1.7.4 Total Certified Area<br>(Total Certified Area corresponds to the sum of total Area of Oil Palm<br>and the total Conservation Area)       10,824         1.7.5 Calculation of the Number of Production Units (N) to Sample for the Mill       N = 0.8√Y*Z, where "Y" is the number of units, with the result always to be rounded "up" to the next whole integer<br>and Z is number defined by the risk factor. Where only a sample of the supply base is assessed, units not previously<br>assessed, or assessed earlier in the certification program, are to be preferred over those more recently assessed.<br>A 'risk level' shall be set at:<br>Level 1 - low risk<br>Level 2 - medium risk<br>Level 3 - high risk<br>Multiplier z is set as follows:<br>Low risk = multiplier of 1.2<br>High risk = multiplier of 1.4.<br>Factors to consider in the risk assessment are geographic locations and distance of estates, complexity of the                                                                                                                                                                                                                                                                                                                                                                                                                                                                                                                                                                                                                                                                                                                                                                                                                                                                                           | Finca El Chanin                              |            | 0           | 0         |                 |              |         |
| Finca Chabiland600Finca La Cabaña50Finca La Cabaña50Finca Panacte00TOTAL21950TOTALCertified Area<br>(Total Certified Area corresponds to the sum of total Area of Oll Palm<br>and the total Conservation Area)Interference1.7.4Total Certified Area<br>(Total Certified Area or Production Units (N) to Sample for the MillInterferenceN = 0.8/Y*Z, where "Y" is the number of units, with the result always to be rounded "up" to the next whole integer<br>and Z is number defined by the risk factor. Where only a sample of the supply base is assessed, units not previously<br>assessed, or assessed earlier in the certification program, are to be preferred over those more recently assessed.<br>A 'risk level' shall be set at:<br>Level 1 - low risk<br>Level 2 - medium risk<br>Level 3 - high risk<br>Multiplier z is set as follows:<br>Low risk = multiplier of 1.2<br>High risk = multiplier of 1.4.<br>Factors to consider in the risk assessment are geographic locations and distance of estates, complexity of the                                                                                                                                                                                                                                                                                                                                                                                                                                                                                                                                                                                                                                                                                                                                                                                                                                                                                                                                                                                                                                                        |                                              |            | -           |           |                 |              |         |
| Fince La Cabaña       5       0         Finca Panacte       0       0         TOTAL       219       50       -         1.7.4 Total Certified Area<br>(Total Certified Area corresponds to the sum of total Area of Oil Palm<br>and the total Conservation Area)       10,824         1.7.5 Calculation of the Number of Production Units (N) to Sample for the Mill       10,824         N = 0.8√Y*Z, where "Y" is the number of units, with the result always to be rounded "up" to the next whole integer<br>and Z is number defined by the risk factor. Where only a sample of the supply base is assessed, units not previously<br>assessed, or assessed earlier in the certification program, are to be preferred over those more recently assessed.<br>A 'risk level' shall be set at:<br>Level 1 - low risk<br>Level 2 - medium risk<br>Level 3 - high risk<br>Multiplier z is set as follows:<br>Low risk = multiplier of 1<br>Medium risk = multiplier of 1.2<br>High risk = multiplier of 1.4.<br>Factors to consider in the risk assessment are geographic locations and distance of estates, complexity of the                                                                                                                                                                                                                                                                                                                                                                                                                                                                                                                                                                                                                                                                                                                                                                                                                                                                                                                                                                     |                                              |            |             | _         |                 |              |         |
| Fince Panacte       0       0         TOTAL       219       50       -         1.7.4       Total Certified Area<br>(Total Certified Area corresponds to the sum of total Area of Oil Palm<br>and the total Conservation Area)       10,824         1.7.5       Calculation of the Number of Production Units (N) to Sample for the Mill       10,824         N = 0.8√Y*Z, where "Y" is the number of units, with the result always to be rounded "up" to the next whole integer<br>and Z is number defined by the risk factor. Where only a sample of the supply base is assessed, units not previously<br>assessed, or assessed earlier in the certification program, are to be preferred over those more recently assessed.<br>A 'risk level' shall be set at:<br>Level 1 - low risk<br>Level 2 - medium risk<br>Level 3 - high risk<br>Multiplier z is set as follows:<br>Low risk = multiplier of 1.2<br>High risk = multiplier of 1.4.<br>Factors to consider in the risk assessment are geographic locations and distance of estates, complexity of the                                                                                                                                                                                                                                                                                                                                                                                                                                                                                                                                                                                                                                                                                                                                                                                                                                                                                                                                                                                                                                  |                                              |            |             | _         |                 |              |         |
| TOTAL       219       50       -         1.7.4 Total Certified Area<br>(Total Certified Area corresponds to the sum of total Area of Oil Palm<br>and the total Conservation Area)       10,824         1.7.5 Calculation of the Number of Production Units (N) to Sample for the Mill       10,824         N = 0.8√Y*Z, where "Y" is the number of units, with the result always to be rounded "up" to the next whole integer<br>and Z is number defined by the risk factor. Where only a sample of the supply base is assessed, units not previously<br>assessed, or assessed earlier in the certification program, are to be preferred over those more recently assessed.<br>A 'risk level' shall be set at:<br>Level 1 - low risk<br>Level 2 - medium risk<br>Level 3 - high risk<br>Multiplier z is set as follows:<br>Low risk = multiplier of 1<br>Medium risk = multiplier of 1.2<br>High risk = multiplier of 1.4.<br>Factors to consider in the risk assessment are geographic locations and distance of estates, complexity of the                                                                                                                                                                                                                                                                                                                                                                                                                                                                                                                                                                                                                                                                                                                                                                                                                                                                                                                                                                                                                                                   |                                              |            | -           | -         |                 |              |         |
| 1.7.4Total Certified Area<br>(Total Certified Area corresponds to the sum of total Area of Oil Palm<br>and the total Conservation Area)10,8241.7.5Calculation of the Number of Production Units (N) to Sample for the Mill10 $N = 0.8\sqrt{Y*Z}$ , where "Y" is the number of units, with the result always to be rounded "up" to the next whole integer<br>and Z is number defined by the risk factor. Where only a sample of the supply base is assessed, units not previously<br>assessed, or assessed earlier in the certification program, are to be preferred over those more recently assessed.<br>A 'risk level' shall be set at:<br>Level 1 - low risk<br>Level 2 - medium risk<br>Level 3 - high risk<br>Multiplier z is set as follows:<br>Low risk = multiplier of 1<br>Medium risk = multiplier of 1.2<br>High risk = multiplier of 1.4.Factors to consider in the risk assessment are geographic locations and distance of estates, complexity of the                                                                                                                                                                                                                                                                                                                                                                                                                                                                                                                                                                                                                                                                                                                                                                                                                                                                                                                                                                                                                                                                                                                            |                                              |            | -           | _         |                 |              |         |
| (Total Certified Area corresponds to the sum of total Area of Oil Palm<br>and the total Conservation Area)10,824 <b>1.7.5</b> Calculation of the Number of Production Units (N) to Sample for the Mill $N = 0.8\sqrt{Y*Z}$ , where "Y" is the number of units, with the result always to be rounded "up" to the next whole integer<br>and Z is number defined by the risk factor. Where only a sample of the supply base is assessed, units not previously<br>assessed, or assessed earlier in the certification program, are to be preferred over those more recently assessed.<br>A 'risk level' shall be set at:<br>Level 1 - low risk<br>Level 2 - medium risk<br>Level 3 - high risk<br>Multiplier z is set as follows:<br>Low risk = multiplier of 1<br>Medium risk = multiplier of 1.2.<br>High risk = multiplier of 1.4.<br>Factors to consider in the risk assessment are geographic locations and distance of estates, complexity of the                                                                                                                                                                                                                                                                                                                                                                                                                                                                                                                                                                                                                                                                                                                                                                                                                                                                                                                                                                                                                                                                                                                                             | TOTAL                                        | 2          | 19          | 50        |                 | -            |         |
| $N = 0.8\sqrt{Y^*Z}$ , where "Y" is the number of units, with the result always to be rounded "up" to the next whole integer<br>and Z is number defined by the risk factor. Where only a sample of the supply base is assessed, units not previously<br>assessed, or assessed earlier in the certification program, are to be preferred over those more recently assessed.<br>A 'risk level' shall be set at:<br>Level 1 - low risk<br>Level 2 - medium risk<br>Level 3 - high risk<br>Multiplier z is set as follows:<br>Low risk = multiplier of 1<br>Medium risk = multiplier of 1.2<br>High risk = multiplier of 1.4.<br>Factors to consider in the risk assessment are geographic locations and distance of estates, complexity of the                                                                                                                                                                                                                                                                                                                                                                                                                                                                                                                                                                                                                                                                                                                                                                                                                                                                                                                                                                                                                                                                                                                                                                                                                                                                                                                                                    | (Total Certified Area corresponds to the s   | um of tota | I Area of ( | Dil Palm  |                 | 10,824       |         |
| and Z is number defined by the risk factor. Where only a sample of the supply base is assessed, units not previously assessed, or assessed earlier in the certification program, are to be preferred over those more recently assessed. A 'risk level' shall be set at:<br>Level 1 - low risk<br>Level 2 - medium risk<br>Level 3 - high risk<br>Multiplier z is set as follows:<br>Low risk = multiplier of 1<br>Medium risk = multiplier of 1.2<br>High risk = multiplier of 1.4.<br>Factors to consider in the risk assessment are geographic locations and distance of estates, complexity of the                                                                                                                                                                                                                                                                                                                                                                                                                                                                                                                                                                                                                                                                                                                                                                                                                                                                                                                                                                                                                                                                                                                                                                                                                                                                                                                                                                                                                                                                                          |                                              |            |             |           |                 |              |         |
| assessed, or assessed earlier in the certification program, are to be preferred over those more recently assessed.<br>A 'risk level' shall be set at:<br>Level 1 - low risk<br>Level 2 - medium risk<br>Level 3 - high risk<br>Multiplier z is set as follows:<br>Low risk = multiplier of 1<br>Medium risk = multiplier of 1.2<br>High risk = multiplier of 1.4.<br>Factors to consider in the risk assessment are geographic locations and distance of estates, complexity of the                                                                                                                                                                                                                                                                                                                                                                                                                                                                                                                                                                                                                                                                                                                                                                                                                                                                                                                                                                                                                                                                                                                                                                                                                                                                                                                                                                                                                                                                                                                                                                                                            |                                              |            |             |           |                 |              |         |
| Level 1 - low risk<br>Level 2 - medium risk<br>Level 3 - high risk<br>Multiplier z is set as follows:<br>Low risk = multiplier of 1<br>Medium risk = multiplier of 1.2<br>High risk = multiplier of 1.4.<br>Factors to consider in the risk assessment are geographic locations and distance of estates, complexity of the                                                                                                                                                                                                                                                                                                                                                                                                                                                                                                                                                                                                                                                                                                                                                                                                                                                                                                                                                                                                                                                                                                                                                                                                                                                                                                                                                                                                                                                                                                                                                                                                                                                                                                                                                                     | assessed, or assessed earlier in the certifi |            |             |           |                 |              |         |
| Level 2 - medium risk<br>Level 3 - high risk<br>Multiplier z is set as follows:<br>Low risk = multiplier of 1<br>Medium risk = multiplier of 1.2<br>High risk = multiplier of 1.4.<br>Factors to consider in the risk assessment are geographic locations and distance of estates, complexity of the                                                                                                                                                                                                                                                                                                                                                                                                                                                                                                                                                                                                                                                                                                                                                                                                                                                                                                                                                                                                                                                                                                                                                                                                                                                                                                                                                                                                                                                                                                                                                                                                                                                                                                                                                                                           |                                              |            |             |           |                 |              |         |
| Multiplier z is set as follows:<br>Low risk = multiplier of 1<br>Medium risk = multiplier of 1.2<br>High risk = multiplier of 1.4.<br>Factors to consider in the risk assessment are geographic locations and distance of estates, complexity of the                                                                                                                                                                                                                                                                                                                                                                                                                                                                                                                                                                                                                                                                                                                                                                                                                                                                                                                                                                                                                                                                                                                                                                                                                                                                                                                                                                                                                                                                                                                                                                                                                                                                                                                                                                                                                                           |                                              |            |             |           |                 |              |         |
| Low risk = multiplier of 1<br>Medium risk = multiplier of 1.2<br>High risk = multiplier of 1.4.<br>Factors to consider in the risk assessment are geographic locations and distance of estates, complexity of the                                                                                                                                                                                                                                                                                                                                                                                                                                                                                                                                                                                                                                                                                                                                                                                                                                                                                                                                                                                                                                                                                                                                                                                                                                                                                                                                                                                                                                                                                                                                                                                                                                                                                                                                                                                                                                                                              |                                              |            |             |           |                 |              |         |
| Medium risk = multiplier of 1.2<br>High risk = multiplier of 1.4.<br>Factors to consider in the risk assessment are geographic locations and distance of estates, complexity of the                                                                                                                                                                                                                                                                                                                                                                                                                                                                                                                                                                                                                                                                                                                                                                                                                                                                                                                                                                                                                                                                                                                                                                                                                                                                                                                                                                                                                                                                                                                                                                                                                                                                                                                                                                                                                                                                                                            |                                              |            |             |           |                 |              |         |
| Factors to consider in the risk assessment are geographic locations and distance of estates, complexity of the                                                                                                                                                                                                                                                                                                                                                                                                                                                                                                                                                                                                                                                                                                                                                                                                                                                                                                                                                                                                                                                                                                                                                                                                                                                                                                                                                                                                                                                                                                                                                                                                                                                                                                                                                                                                                                                                                                                                                                                 | Medium risk = multiplier of 1.2              |            |             |           |                 |              |         |
|                                                                                                                                                                                                                                                                                                                                                                                                                                                                                                                                                                                                                                                                                                                                                                                                                                                                                                                                                                                                                                                                                                                                                                                                                                                                                                                                                                                                                                                                                                                                                                                                                                                                                                                                                                                                                                                                                                                                                                                                                                                                                                |                                              |            | rophic la   | tions     | diatarea of out | too comular' | of the  |
| labour force, landscape setting and presence of HCV or peat, complexity of supply sheds, number of communities                                                                                                                                                                                                                                                                                                                                                                                                                                                                                                                                                                                                                                                                                                                                                                                                                                                                                                                                                                                                                                                                                                                                                                                                                                                                                                                                                                                                                                                                                                                                                                                                                                                                                                                                                                                                                                                                                                                                                                                 |                                              |            |             |           |                 |              |         |
| and known conflicts, legality, etc.                                                                                                                                                                                                                                                                                                                                                                                                                                                                                                                                                                                                                                                                                                                                                                                                                                                                                                                                                                                                                                                                                                                                                                                                                                                                                                                                                                                                                                                                                                                                                                                                                                                                                                                                                                                                                                                                                                                                                                                                                                                            |                                              |            |             |           | ,,,,,           | ,            |         |