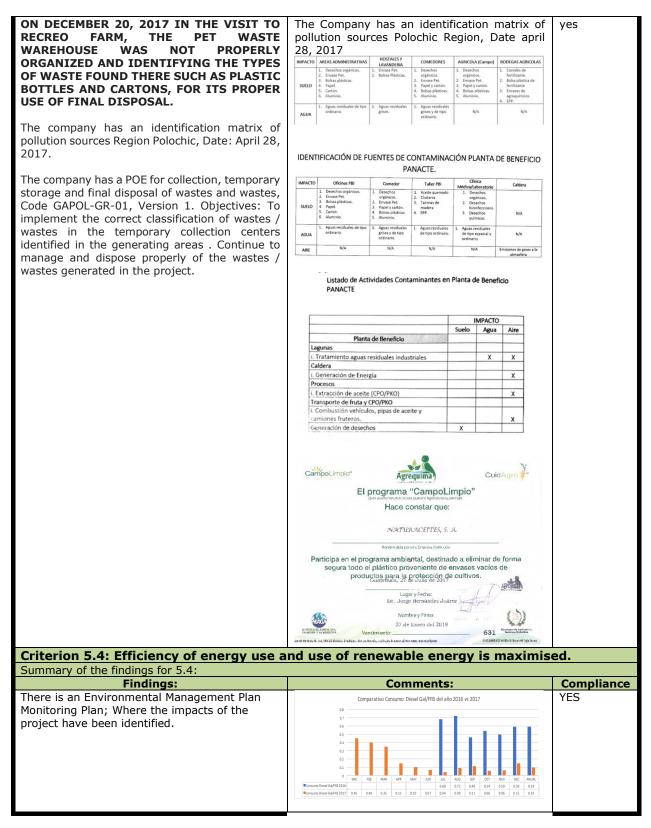

|                                                                                                                                                                                                                                                                                                                    |                      |



| Criterion 5.5: Use of fire for waste dispo<br>avoided except in specific situations, as<br>regional best practice<br>Summary of the findings for 5.5:<br>Findings: