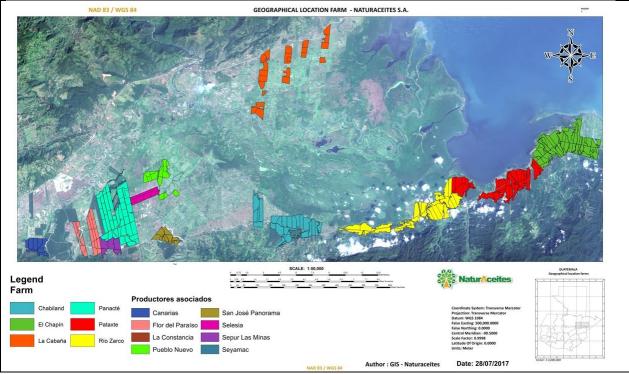

1.9 Location Map for this Certification Unit

1.10

- 1.11 Summary of Net GHG Emissions
- **1.12** Summary of Field Emissions and Sinks
- **1.13** Summary of Mill Emissions and Credits
- 1.14 Palm Oil Mill Effluent (POME) Treatment
- 1.15 POME Diverted to Anaerobic Digestion

| Fince Platxite         997         997         22,293         1999-2,009         22 - 30           Fince Relation         1,481         21,856         1999-2000         25 - 30           Fince Plancté         1,267         21,978         1999-2000         25 - 30           Fince Plancté         1,267         22,973         2007-2008         25 - 30           Fince Plancté         1,267         22,97063         20 - 30         25 - 30           TOTAL         10,555         12,79,7063         -         -         -           1.7.3         Biodiversity, (Total Conservation & HCV Area for ther respective Supply Bases)         Utility and the state stat                                                                                                                                                                                                                                                                                                                                                                                                                | Finca Chapín                                 | 1,191      |             | 1,191     | 31,539          | 1998-2,007   | 25 - 30 |
|------------------------------------------------------------------------------------------------------------------------------------------------------------------------------------------------------------------------------------------------------------------------------------------------------------------------------------------------------------------------------------------------------------------------------------------------------------------------------------------------------------------------------------------------------------------------------------------------------------------------------------------------------------------------------------------------------------------------------------------------------------------------------------------------------------------------------------------------------------------------------------------------------------------------------------------------------------------------------------------------------------------------------------------------------------------------------------------------------------------------------------------------------------------------------------------------------------------------------------------------------------------------------------------------------------------------------------------------------------------------------------------------------------------------------------------------------------------------------------------------------------------------------------------------------------------------------------------------------------------------------------------------------------------------------------------------------------------------------------------------------------------------------------------------------------------------------------------------------------------------------------------------------------------------------------------------------------------------------------------------------------------------------------------------------------------------------------------------|----------------------------------------------|------------|-------------|-----------|-----------------|--------------|---------|
| Fine Apaland         749         749         749         749         7497         72070         72008         72:30           Fine Pancté         1,267         2,267         20,273         2007.008         25:30           Fine La Cabaña         622         622         14,043         2010-2012         25:30           TOTAL         10,555         15,755         257,063         -         -           1.7.3         Biodiversity, (Total Conservation & HCV Area for the respective Supply Bases)         -         -           Oil Palm Plantation         Biodiversity, (Total Conservation & HCV Area) Hext ares.         -         -           Armenia         0         0         -         -         -           Baleu         0         0         -         -         -           Canarias         0         0         -         -         -         -           Saquijá         0         0         0         -         -         -         -           Las Vegas         0         0         0         -         -         -         -         -         -         -         -         -         -         -         -         -         -         -                                                                                                                                                                                                                                                                                                                                                                                                                                                                                                                                                                                                                                                                                                                                                                                                                                                                                                                        |                                              | ,          |             |           | ,               |              |         |
| Find a Prancté         1,267         29,973         2007-2002         25 - 30           TOTAL         10,555         10,555         257,063             TOTAL         10,555         10,555         257,063             Name         Conservation         HCV         Comments             Name         Conservation         HCV         Comments             Mame         0         0               Saluijá         0         0                Saluijá         0         0                Saluijá         0         0                                          -                                                                                                                                                                                                                                                                                                                                                                                                                                                                                                                                                                                                                                                                                                                                                                                                                                                                                                                                                                                                                                                                                                                                                                                                                                                                                                                                                                                                                                                                                                                              |                                              | 1,081      |             | 1,081     |                 |              |         |
| Finds (a) Cabaña         622         622         14.03         2010-2012         25 - 30           1.7.3         Biodiversity (Total Conservation & HCV Area for the respective Supply Bases)         -         -         -         -         -         -         -         -         -         -         -         -         -         -         -         -         -         -         -         -         -         -         -         -         -         -         -         -         -         -         -         -         -         -         -         -         -         -         -         -         -         -         -         -         -         -         -         -         -         -         -         -         -         -         -         -         -         -         -         -         -         -         -         -         -         -         -         -         -         -         -         -         -         -         -         -         -         -         -         -         -         -         -         -         -         -         -         -         -         -         -         -                                                                                                                                                                                                                                                                                                                                                                                                                                                                                                                                                                                                                                                                                                                                                                                                                                                                                                                                          |                                              | -          |             | -         |                 |              |         |
| TOTAL         10,555         257,063         -         -           17.3         Biodiversity (Total Conservation & HCV Area) Hectares.         Image: Second                                                                          |                                              | ,          |             | ,         | , ,             |              |         |
| 1.7.3       Biodiversity (Total Conservation & HCV Area for the respective Supply Bases)         Name       Conservation       HCV       Comments         Armenia       0       0       0         Baleu       0       0       0         Canarias       0       0       0       0         Saguijá       0       0       0       0         Saguijá       0       0       0       0         Las Vegas       0       0       0       0         Rancho Maya       0       0       0       0         Nueva Esperanza       0       0       0       0         Julia de los Angeles       0       0       0       0         Santa Rosa       0       0       0       0       0         Santa Rosa       0       0       0       0       0       0       0       0       0       0       0       0       0       0       0       0       0       0       0       0       0       0       0       0       0       0       0       0       0       0       0       0       0       0       0       0       0       0                                                                                                                                                                                                                                                                                                                                                                                                                                                                                                                                                                                                                                                                                                                                                                                                                                                                                                                                                                                                                                                                                      |                                              |            | 10,         |           |                 | -            | -       |
| Name         Conservation         HCV         Comments           Armenia         0         0         0         0           Baleu         0         0         0         0         0         0         0         0         0         0         0         0         0         0         0         0         0         0         0         0         0         0         0         0         0         0         0         0         0         0         0         0         0         0         0         0         0         0         0         0         0         0         0         0         0         0         0         0         0         0         0         0         0         0         0         0         0         0         0         0         0         0         0         0         0         0         0         0         0         0         0         0         0         0         0         0         0         0         0         0         0         0         0         0         0         0         0         0         0         0         0         0         0                                                                                                                                                                                                                                                                                                                                                                                                                                                                                                                                                                                                                                                                                                                                                                                                                                                                                                                                                                                             |                                              | ion & HC   | V Area fo   | r the res | pective Supply  |              |         |
| Armenia         0         0           Baleu         0         0           Canarias         0         0           Saquijá         0         0           Las Vegas         0         0           Flor del Paraíso         0         0           Las Vegas         0         0           Rancho Maya         0         0           Murciélago         0         0           Nueva Esperanza         0         0           Julia de los Angeles         0         0           Santa Elena         0         0           Santa Rosa         0         0           Santa Rosa         0         0           Santa Sena         0         0           Sena See Panorama         0         0           El Recreo         0         0           Sequina         0         0                                                                                                                                                                                                                                                                                                                                                                                                                                                                                                                                                                                                                                                                                                                                                                                                                                                                                                                                                                                                                                                                       | Oil Palm Plantation                          |            |             |           | ervation & HCV  |              | res.    |
| Armena       -       -         Baleu       0       0         Canarias       0       0         Saquijá       0       0         Las Vegas       0       0         Flor del Paraíso       0       0         La Constancia       0       0         Rancho Maya       0       0         Murciélago       0       0         Murciélago       0       0         Murciélago       0       0         Julia de los Angeles       0       0         Santa Rosa       0       0         Santa Seas       0       0         Santa Seas       0       0         Santa Seas       0       0         Santo Domingo       0       0         Seyur Las Minas       0       0         Guinch       0       0         Finca El Chapin       0       0         Finca Cabaña       5       0         Finca Cabaña       5       0         Finca C                                                                                                                                                                                                                                                                                                                                                                                                                                                                                                                                                                                                                                                                                                                                                                                                                                                                                                                                                                                                                                                                                                                                            | Name                                         |            |             |           |                 | Comments     |         |
| Baleu       0       0         Canarias       0       0         Saquijá       0       0         Las Vegas       0       0         Flor del Paraíso       0       0         La Constancia       0       0         Rancho Maya       0       0         Murciélago       0       0         Nueva Esperanza       0       0         Julia de los Angeles       0       0         Santa Elena       0       0         Santa Elena       0       0         Santa Elena       0       0         Santa Senorama       0       0         El Recreo       0       0         Santo Domingo       0       0         Segura Kinas       0       0         Segura Elena       0       0 <td< td=""><td>Armenia</td><td></td><td>-</td><td>-</td><td></td><td></td><td></td></td<>                                                                                                                                                                                                                                                                                                                                                                                                                                                                                                                                                                                                                                                                                                                                                                                                                                                                                                                                                                                                                                                          | Armenia                                      |            | -           | -         |                 |              |         |
| Canaras       -       -         Saquijá       0       0         Las Vegas       0       0         Flor del Paraíso       0       0         Rancho Maya       0       0         Murciélago       0       0         Murciélago       0       0         Murciélago       0       0         Murciélago       0       0         Julia de los Angeles       0       0         Santa Elena       0       0         Santa Rosa       0       0         Santa Elena       0       0         Santa Elena       0       0         Santo Domingo       0       0         Segur Las Minas       0       0         Seyamac       0       0         Quinich       0       0         Finca Platxte       124       0         Finca Robiland       60       0         Finca Chabiland       60       0         Finca Chabiland       60       0         Finca Panacte       0       0         Total Certified Area       10,824       0         Total Certified Area       10       0                                                                                                                                                                                                                                                                                                                                                                                                                                                                                                                                                                                                                                                                                                                                                                                                                                                                                                                                                                                                                                                                                                                           | Baleu                                        |            | -           | 0         |                 |              |         |
| Sagupa         Image: Constraint of the second state of estates, complexity of the second states and state of estates, complexity of the second states and state of estates, complexity of the second states and state of estates, complexity of the second states and state of estates, complexity of the second states and state of estates, complexity of the second states and state of estates, complexity of the second states and state of estates, complexity of the second states and state of estates, complexity of the second states and state of estates, complexity of the states and states and state of estates, complexity of the states and states and states of estates, complexity of the states statestand states of the statestand states of the states an | Canarias                                     |            | 0           | 0         |                 |              |         |
| Las Vegas         0         0           Flor del Paraíso         0         0           Pior del Paraíso         0         0           La Constancia         0         0           Rancho Maya         0         0           Murciélago         0         0           Murciélago         0         0           Murciélago         0         0           Julia de los Angeles         0         0           Santa Rosa         0         0           Santa Rosa         0         0           Santa Rosa         0         0           Santo Boe Panorama         0         0           El Recreo         0         50           Santo Domingo         0         0           Seyur Las Minas         0         0           Seyurac         0         0           Quinch         0         0           Finca Platxte         124         0           Finca Rio Zarco         30         0           Finca Robaña         5         0           Finca Ro Conservation of the Number of Production Units (N) to Sample for the Mill         10,824           Ant Catabaña         5 <td< td=""><td>Saquijá</td><td></td><td>0</td><td>0</td><td></td><td></td><td></td></td<>                                                                                                                                                                                                                                                                                                                                                                                                                                                                                                                                                                                                                                                                                                                                                                                                                                                                                                                       | Saquijá                                      |            | 0           | 0         |                 |              |         |
| Flor del Paraíso       0       0         La Constancia       0       0         Rancho Maya       0       0         Murciélago       0       0         Murciélago       0       0         Nueva Esperanza       0       0         Julia de los Angeles       0       0         Santa Rosa       0       0         Santa Rosa       0       0         Santa Elena       0       0         Santa Bose Panorama       0       0         El Recreo       0       50         Santo Domingo       0       0         Selesia       0       0         Seyamac       0       0         Quinch       0       0         Finca Platate       124       0         Finca Robañia       5       0         Finca Chabiland       60       0         Finca Chabiland       50       -         Total Certified Area       01       -         Tica Chabiland       60       0         Finca Chabiland       5       0         Total Certified Area       0       -         1.7.4       Total Certified Are                                                                                                                                                                                                                                                                                                                                                                                                                                                                                                                                                                                                                                                                                                                                                                                                                                                                                                                                                                                                                                                                                                         | Las Vegas                                    |            | 0           | 0         |                 |              |         |
| La Constancia         0         0           Rancho Maya         0         0           Murcièlago         0         0           Nueva Esperanza         0         0           Julia de los Angeles         0         0           Santa Elena         0         0           Santa Elena         0         0           Santa Elena         0         0           Santa Domingo         0         0           Santo Domingo         0         0           Segura Las Minas         0         0           Seyamac         0         0           Quinich         0         0           Finca Pataxte         124         0           Finca El Chapin         0         0           Finca Cabaña         5         0           Finca Cabaña         5         0           Finca Cabaña         5         0           Finca Pataxte         0         0           Finca Cabaña         5         0           Finca Cabaña         5         0           Finca Patate         0         0           Finca Cabaña         5         0           Finca Cabaña<                                                                                                                                                                                                                                                                                                                                                                                                                                                                                                                                                                                                                                                                                                                                                                                                                                                                                                                                                                                                                                            |                                              |            | 0           | 0         |                 |              |         |
| Rancho Maya         0         0           Murciélago         0         0           Nueva Esperanza         0         0           Julia de los Angeles         0         0           Santa Rosa         0         0           Santa Rosa         0         0           Santa Elena         0         0           Santa Elena         0         0           Santo Domingo         0         0           Santo Domingo         0         0           Selesia         0         0           Seyamac         0         0           Quinich         0         0           Finca Planzate         124         0           Finca Alizaca         0         0           Quinich         0         0           Finca Alizaca         0         0           Finca Alizaca         30         0           Finca Cachaña         5         0           Finca Alizaca         0         0           Total         219         50         -           17.4         Total Certified Area         0         0           Total Certified Area         0         0                                                                                                                                                                                                                                                                                                                                                                                                                                                                                                                                                                                                                                                                                                                                                                                                                                                                                                                                                                                                                                                |                                              |            | 0           | 0         |                 |              |         |
| Murciélago         0         0           Nueva Esperanza         0         0           Julia de los Angeles         0         0           Santa Rosa         0         0           Santa Rosa         0         0           Santa Elena         0         0           Santa Elena         0         0           Santa Elena         0         0           Santa Elena         0         0           Santa Domingo         0         0           Santo Domingo         0         0           Santo Inomingo         0         0           Selesia         0         0           Sepur Las Minas         0         0           Seyamac         0         0           Quinich         0         0           Finca Plataxte         124         0           Finca Rio Zarco         30         0           Finca Robiland         60         0           Finca Chabiland         5         0           Finca Rocarcesponds to the sum of total Area of Oil Palm         10,824           and the total Conservation Area)         10,824           Inttal Cabaña         5         0                                                                                                                                                                                                                                                                                                                                                                                                                                                                                                                                                                                                                                                                                                                                                                                                                                                                                                                                                                                                               |                                              |            | 0           | 0         |                 |              |         |
| Murcleage       -       -         Nueva Esperanza       0       0         Julia de los Angeles       0       0         Santa Rosa       0       0         Santa Rosa       0       0         Santa Rosa       0       0         Santa See Panorama       0       0         El Recreo       0       50         Santo Domingo       0       0         Selesia       0       0         Sepur Las Minas       0       0         Seyamac       0       0         Quinich       0       0         Finca Platxte       124       0         Finca Platxte       124       0         Finca Rio Zarco       30       0         Finca Chabiland       60       0         Finca Panacte       0       0         Total Certified Area       0       0         (Total Certified Area       10,824       0         N = 0.8v/*Z, where "Y" is the number of nuits, with the result always to be rounded "up" to the next whole integer and Z is number defined by the risk factor. Where only a sample of the supply base is assessed, units not previously assessed.         N = 0.8v/*Z, where "Y" is the number of nuits, with the result always to be rounded "up                                                                                                                                                                                                                                                                                                                                                                                                                                                                                                                                                                                                                                                                                                                                                                                                                                                                                                                                          |                                              |            | 0           | 0         |                 |              |         |
| Nueva Esperanza       -       -         Julia de los Angeles       0       0         Santa Rosa       0       0         Santa Rosa       0       0         Santa Selena       0       0         San Jose Panorama       0       0         El Recreo       0       50         Santo Domingo       0       0         Selesia       0       0         Sepur Las Minas       0       0         Seyamac       0       0         Quinich       0       0         Finca Platxte       124       0         Finca Platxte       124       0         Finca Chabiland       60       0         Finca Chabiland       60       0         Finca Panacte       0       0         Total Certified Area       0       0         (Total Certified Area       0       0         Total Contified Area       0       0         Total Contified Area       0       0         Total Certified Area       0       0         Total Certified Area       0       0         Total Certified Area       0       0                                                                                                                                                                                                                                                                                                                                                                                                                                                                                                                                                                                                                                                                                                                                                                                                                                                                                                                                                                                                                                                                                                         |                                              |            | -           | -         |                 |              |         |
| Julia de los Angeles       0       0         Santa Rosa       0       0         Santa Elena       0       0         San Jose Panorama       0       0         El Recreo       0       50         Santo Domingo       0       0         Selesia       0       0         Selesia       0       0         Seyamac       0       0         Quinich       0       0         Finca Pataxte       124       0         Finca Pataxte       124       0         Finca Robiand       60       0         Total Certified Area       0       0         Total Certified Area       10,824       10,824         and the total Conservation Area)       10,824         Arisk Level 3.       N assessed units not previously assessed, units not previously assessed, or assessed, units not previously asse                                                                                                                                                                                                                                                                                                                                                                                                                                                                                                                                                                                                                                                                                                                                                                                                                                                                                                                                                            | Nueva Esperanza                              |            | -           | _         |                 |              |         |
| Santa Rosa       -       -         Santa Elena       0       0         San Jose Panorama       0       0         El Recreo       0       50         Santo Domingo       0       0         Selesia       0       0         Sepur Las Minas       0       0         Seyamac       0       0         Quinich       0       0         Finca Pataxte       124       0         Finca Pataxte       124       0         Finca Pataxte       124       0         Finca Rois Zarco       30       0         Finca Cabiland       60       0         Finca Roace       0       0         Finca Panacte       0       0         TOTAL       219       50         TOTAL       219       50         1.7.4       Total Certified Area         (Total Certified Area       Corresonds to the sum of total Area of Oil Palm         and the total Conservation Area)       10,824         1.7.5       Calculation of the Number of Production Units (N) to Sample for the Mill         N = 0.8VY4Z, where "X" is the number of rene only a sample of the supply base is assessed, units not previously assessed, or assessed earlier in th                                                                                                                                                                                                                                                                                                                                                                                                                                                                                                                                                                                                                                                                                                                                                                                                                                                                                                                                                                    | Julia de los Angeles                         |            | -           | _         |                 |              |         |
| Santa Elena       -       -         San Jose Panorama       0       0         El Recreo       0       50         Santo Domingo       0       0         Selesia       0       0         Sepur Las Minas       0       0         Seyamac       0       0         Quinich       0       0         Finca Pataxte       124       0         Finca Pataxte       124       0         Finca Pataxte       124       0         Finca Rio Zarco       30       0         Finca Chabiland       60       0         Finca Chabiland       60       0         Finca Panacte       0       0         TOTAL       219       50         TOTAL       219       50         1.7.4       Total Certified Area       10,824         Mot total Conservation Area)       10,824         1.7.5       Calculation of the Number of Production Units (N) to Sample for the Mill         N = 0.3/Y*2, where "Y" is the number of units, with the result always to be rounded "up" to the next whole integer and Z is number defined by the risk factor. Where only a sample of the supply base is assessed, units not previously assessed, or assessed, area stat:         Level 1 - low risk <td>Santa Rosa</td> <td></td> <td>-</td> <td>-</td> <td></td> <td></td> <td></td>                                                                                                                                                                                                                                                                                                                                                                                                                                                                                                                                                                                                                                                                                                                                                                                                                                          | Santa Rosa                                   |            | -           | -         |                 |              |         |
| San Jose Panorama       -       -         El Recreo       0       50         Santo Domingo       0       0         Selesia       0       0         Sepur Las Minas       0       0         Seyamac       0       0         Quinich       0       0         Finca Pataxte       124       0         Finca Rio Zarco       30       0         Finca Pataxte       0       0         Finca Chabiland       60       0         Finca Panacte       0       0         ToTAL       219       50         TOTAL       219       50         10,824       10,824         and the total Conservation Area)       10,824         N = 0.8/Y*Z, where "Y" is the number of nuits, with the result always to be rounded "up" to the next whole integer and Z is number of the supply base is assessed, units not previously assessed, or assessed earlier in the certification program, are to be preferred over those more recently assessed. Arisk level 's hall be set at:         Level 1 - low risk <t< td=""><td>Santa Elena</td><td></td><td>-</td><td>_</td><td></td><td></td><td></td></t<>                                                                                                                                                                                                                                                                                                                                                                                                                                                                                                                                                                                                                                                                                                                                                                                                                                          | Santa Elena                                  |            | -           | _         |                 |              |         |
| El Recreo       0       0         Santo Domingo       0       0         Selesia       0       0         Sepur Las Minas       0       0         Seyamac       0       0         Quinich       0       0         Finca Patxte       124       0         Finca Patxte       124       0         Finca El Chapin       0       0         Finca Rio Zarco       30       0         Finca Cabaliand       60       0         Finca La Cabaña       5       0         Finca Panacte       0       0         TOTAL       219       50         17.4       Total Certified Area       10,824         and the total Conservation Area)       10,824         17.5       Calculation of the Number of Units, with the result always to be rounded "up" to the next whole integer         and z is number defined by the risk factor. Where only a sample of the supply base is assessed, units not previously assessed, or assessed earlier in the certification program, are to be preferred over those more recently assessed. A 'risk level 'shall be set at:         Level 1 - low risk       Level 3 - high risk         Level 2 - high risk       Level 3 - high risk         Multiplier of 1       Medium risk = multiplier of 1.                                                                                                                                                                                                                                                                                                                                                                                                                                                                                                                                                                                                                                                                                                                                                                                                                                                                   | San Jose Panorama                            |            | -           | -         |                 |              |         |
| Santo Domingo       -       -       -         Selesia       0       0       0         Sepur Las Minas       0       0       0         Seyamac       0       0       0         Quinich       0       0       0         Finca Pataxte       124       0       0         Finca Pataxte       124       0       0         Finca El Chapin       0       0       0         Finca El Chapin       0       0       0         Finca Roi Zarco       30       0       0         Finca Cabaña       5       0       0         Finca La Cabaña       5       0       0         TOTAL       219       50       -         17.4       Total Certified Area       0       0         TOTAL       219       50       -         17.5       Calculation of the Number of production Units (N) to Sample for the Mill       N         N = 0.8/Y*Z, where "Y" is the number of units, with the result always to be rounded "up" to the next whole integer and Z is number defined by the risk factor. Where only a sample of the supply base is assessed, units not previously assessed, or assessed earlier in the certification program, are to be preferred over those more recently assessed. A 'risk level' shall be set at: </td <td>El Recreo</td> <td></td> <td>0</td> <td>50</td> <td></td> <td></td> <td></td>                                                                                                                                                                                                                                                                                                                                                                                                                                                                                                                                                                                                                                                                                                                                                                                            | El Recreo                                    |            | 0           | 50        |                 |              |         |
| Selesia       0       0         Sepur Las Minas       0       0         Seyamac       0       0         Quinich       0       0         Finca Pataxte       124       0         Finca Pataxte       124       0         Finca Pataxte       124       0         Finca El Chapin       0       0         Finca Rio Zarco       30       0         Finca Chabiland       60       0         Finca La Cabaña       5       0         Finca Panacte       0       0         TOTAL       219       50         TOTAL       219       50         1.7.4 Total Certified Area<br>(Total Certified Area<br>(Total Certified Area corresponds to the sum of total Area of Oil Palm<br>and the total Conservation Area)       10,824         1.7.5 Calculation of the Number of Production Units (N) to Sample for the Mill       N = 0.8v/Y*Z, where "Y" is the number of units, with the result always to be rounded "up" to the next whole integer<br>and Z is number defined by the risk factor. Where only a sample of the suply base is assessed, units not previously<br>assessed, or assessed earlier in the certification program, are to be preferred over those more recently assessed.<br>A 'risk level' shall be set at:<br>Level 1 - low risk<br>Level 2 - medium risk<br>Level 3 - high risk         Multiplier of 1 set as follows:<br>Low risk = multiplier of 1.2         High                                                                                                                                                                                                                                                                                                                                                                                                                                                                                                                                                                                                                                                                                                           | Santo Domingo                                |            | 0           | 0         |                 |              |         |
| Sepur Las Minas       0       0         Seyamac       0       0         Quinich       0       0         Finca Pataxte       124       0         Finca El Chapin       0       0         Finca Chabiland       60       0         Finca Chabiland       60       0         Finca Panacte       0       0         TOTAL       219       50       -         1.7.4       Total Certified Area<br>(Total Certified Area corresponds to the sum of total Area of Oil Palm<br>and the total Conservation Area)       10,824         1.7.5       Calculation of the Number of Production Units (N) to Sample for the Mill       10,824         1.7.5       Calculation of the Number of Production Units (N) to Sample for the Mill       N = 0.8VY*Z, where "Y" is the number of units, with the result always to be rounded "up" to the next whole integer<br>and Z is number defined by the risk factor. Where only a sample of the supply base is assessed, units not previously<br>assessed, or assessed earlier in the certification program, are to be preferred over those more recently assessed.<br>A 'risk level' shall be set at:<br>Level 1 - low risk         Level 2 - medium risk<br>Level 3 - high                                                                                                                                                                                                                                                                                                                                                                                                                                                                                                                                                                                                                                                                                                                    | Selesia                                      |            | 0           | 0         |                 |              |         |
| Seyanac       1       1         Quinich       0       0         Finca Pataxte       124       0         Finca El Chapin       0       0         Finca Rio Zarco       30       0         Finca Chabiland       60       0         Finca La Cabaña       5       0         Finca Panacte       0       0         TOTAL       219       50       -         1.7.4       Total Certified Area<br>(Total Certified Area corresponds to the sum of total Area of Oil Palm<br>and the total Conservation Area)       10,824         1.7.5       Calculation of the Number of Production Units (N) to Sample for the Mill       N = 0.8/Y*Z, where "Y" is the number of units, with the result always to be rounded "up" to the next whole integer<br>and Z is number defined by the risk factor. Where only a sample of the supply base is assessed, units not previously<br>assessed, or assessed earlier in the certification program, are to be preferred over those more recently assessed.<br>A 'risk level' shall be set at:<br>Level 1 - low risk         Level 1 - low risk       Level 1 - low risk         Level 2 - medium risk       Level 1.2         Level 3 - high risk       Multiplier of 1.2         High risk = multiplier of 1.4.       Factors to consider in the risk assessment are geographic locations and distance of estates, complexity of the                                                                                                                                                                                                                                                                                                                                                                                                                                                                                                                                                                                                                                                                                                                            |                                              |            | 0           | 0         |                 |              |         |
| Quinch       124       0         Finca Pataxte       124       0         Finca El Chapin       0       0         Finca Rio Zarco       30       0         Finca Chabiland       60       0         Finca Chabiland       60       0         Finca La Cabaña       5       0         Finca Panacte       0       0         TOTAL       219       50       -         1.7.4       Total Certified Area<br>(Total Certified Area corresponds to the sum of total Area of Oil Palm<br>and the total Conservation Area)       10,824         1.7.5       Calculation of the Number of Production Units (N) to Sample for the Mill         N = 0.8/Y*Z, where "Y" is the number of units, with the result always to be rounded "up" to the next whole integer<br>and Z is number defined by the risk factor. Where only a sample of the supply base is assessed, units not previously<br>assessed, or assessed earlier in the certification program, are to be preferred over those more recently assessed.<br>A 'risk level' shall be set at:<br>Level 1 - low risk         Level 1 - low risk       Level 3 - high risk         Multiplier of 1       Medium risk = multiplier of 1.2         High risk = multiplier of 1.4.       Factors to consider in the risk assessment are geographic locations and distance of estates, complexity of the                                                                                                                                                                                                                                                                                                                                                                                                                                                                                                                                                                                                                                                                                                                                                   | Seyamac                                      |            | 0           | 0         |                 |              |         |
| Finca Pataxte       124       0         Finca El Chapin       0       0         Finca El Chapin       0       0         Finca Rio Zarco       30       0         Finca Chabiland       60       0         Finca La Cabaña       5       0         Finca La Cabaña       5       0         Finca Panacte       0       0         TOTAL       219       50         TOTAL       219       50         1.7.4       Total Certified Area<br>(Total Certified Area corresponds to the sum of total Area of Oil Palm<br>and the total Conservation Area)       10,824         1.7.5       Calculation of the Number of Production Units (N) to Sample for the Mill       N         N = 0.8.VY*Z, where "Y" is the number of units, with the result always to be rounded "up" to the next whole integer<br>and Z is number defined by the risk factor. Where only a sample of the supply base is assessed, units not previously<br>assessed, or assessed earlier in the certification program, are to be preferred over those more recently assessed.<br>A 'risk level' shall be set at:<br>Level 1 - low risk         Level 2 - medium risk<br>Level 3 - high risk         Multiplier z is set as follows:<br>Low risk = multiplier of 1.2<br>High risk = multiplier of 1.4.<br>Factors to consider in the risk assessment are geographic locations and distance of estates, complexity of the                                                                                                                                                                                                                                                                                                                                                                                                                                                                                                                                                                                                                                                                                                         | Quinich                                      |            | 0           | 0         |                 |              |         |
| Finca Rio Zarco       30       0         Finca Chabiland       60       0         Finca La Cabaña       5       0         Finca La Cabaña       5       0         Finca Panacte       0       0         TOTAL       219       50       -         1.7.4 Total Certified Area<br>(Total Certified Area corresponds to the sum of total Area of Oil Palm<br>and the total Conservation Area)       10,824         1.7.5 Calculation of the Number of Production Units (N) to Sample for the Mill       N = 0.8√Y*Z, where "Y" is the number of units, with the result always to be rounded "up" to the next whole integer<br>and Z is number defined by the risk factor. Where only a sample of the supply base is assessed, units not previously<br>assessed, or assessed earlier in the certification program, are to be preferred over those more recently assessed.<br>A 'risk level' shall be set at:<br>Level 1 - low risk<br>Level 2 - medium risk<br>Level 3 - high risk<br>Multiplier z is set as follows:<br>Low risk = multiplier of 1.2<br>High risk = multiplier of 1.4.<br>Factors to consider in the risk assessment are geographic locations and distance of estates, complexity of the                                                                                                                                                                                                                                                                                                                                                                                                                                                                                                                                                                                                                                                                                                                                                                                                                                                                                           |                                              | 1          | 24          | 0         |                 |              |         |
| Finca Rio Zarco       30       0         Finca Chabiland       60       0         Finca La Cabaña       5       0         Finca La Cabaña       5       0         Finca Panacte       0       0         TOTAL       219       50       -         1.7.4 Total Certified Area<br>(Total Certified Area corresponds to the sum of total Area of Oil Palm<br>and the total Conservation Area)       10,824         1.7.5 Calculation of the Number of Production Units (N) to Sample for the Mill       N = 0.8√Y*Z, where "Y" is the number of units, with the result always to be rounded "up" to the next whole integer<br>and Z is number defined by the risk factor. Where only a sample of the supply base is assessed, units not previously<br>assessed, or assessed earlier in the certification program, are to be preferred over those more recently assessed.<br>A 'risk level' shall be set at:<br>Level 1 - low risk<br>Level 2 - medium risk<br>Level 3 - high risk<br>Multiplier z is set as follows:<br>Low risk = multiplier of 1.2<br>High risk = multiplier of 1.4.<br>Factors to consider in the risk assessment are geographic locations and distance of estates, complexity of the                                                                                                                                                                                                                                                                                                                                                                                                                                                                                                                                                                                                                                                                                                                                                                                                                                                                                           | Finca El Chanin                              |            | 0           | 0         |                 |              |         |
| Finca Chabiland600Finca La Cabaña50Finca La Cabaña50Finca Panacte00TOTAL21950TOTALCertified Area<br>(Total Certified Area corresponds to the sum of total Area of Oll Palm<br>and the total Conservation Area)Interference1.7.4Total Certified Area<br>(Total Certified Area or Production Units (N) to Sample for the MillInterferenceN = 0.8/Y*Z, where "Y" is the number of units, with the result always to be rounded "up" to the next whole integer<br>and Z is number defined by the risk factor. Where only a sample of the supply base is assessed, units not previously<br>assessed, or assessed earlier in the certification program, are to be preferred over those more recently assessed.<br>A 'risk level' shall be set at:<br>Level 1 - low risk<br>Level 2 - medium risk<br>Level 3 - high risk<br>Multiplier z is set as follows:<br>Low risk = multiplier of 1.2<br>High risk = multiplier of 1.4.<br>Factors to consider in the risk assessment are geographic locations and distance of estates, complexity of the                                                                                                                                                                                                                                                                                                                                                                                                                                                                                                                                                                                                                                                                                                                                                                                                                                                                                                                                                                                                                                                        |                                              |            | -           |           |                 |              |         |
| Fince La Cabaña       5       0         Finca Panacte       0       0         TOTAL       219       50       -         1.7.4 Total Certified Area<br>(Total Certified Area corresponds to the sum of total Area of Oil Palm<br>and the total Conservation Area)       10,824         1.7.5 Calculation of the Number of Production Units (N) to Sample for the Mill       10,824         N = 0.8√Y*Z, where "Y" is the number of units, with the result always to be rounded "up" to the next whole integer<br>and Z is number defined by the risk factor. Where only a sample of the supply base is assessed, units not previously<br>assessed, or assessed earlier in the certification program, are to be preferred over those more recently assessed.<br>A 'risk level' shall be set at:<br>Level 1 - low risk<br>Level 2 - medium risk<br>Level 3 - high risk<br>Multiplier z is set as follows:<br>Low risk = multiplier of 1<br>Medium risk = multiplier of 1.2<br>High risk = multiplier of 1.4.<br>Factors to consider in the risk assessment are geographic locations and distance of estates, complexity of the                                                                                                                                                                                                                                                                                                                                                                                                                                                                                                                                                                                                                                                                                                                                                                                                                                                                                                                                                                     |                                              |            |             | _         |                 |              |         |
| Fince Panacte       0       0         TOTAL       219       50       -         1.7.4       Total Certified Area<br>(Total Certified Area corresponds to the sum of total Area of Oil Palm<br>and the total Conservation Area)       10,824         1.7.5       Calculation of the Number of Production Units (N) to Sample for the Mill       10,824         N = 0.8√Y*Z, where "Y" is the number of units, with the result always to be rounded "up" to the next whole integer<br>and Z is number defined by the risk factor. Where only a sample of the supply base is assessed, units not previously<br>assessed, or assessed earlier in the certification program, are to be preferred over those more recently assessed.<br>A 'risk level' shall be set at:<br>Level 1 - low risk<br>Level 2 - medium risk<br>Level 3 - high risk<br>Multiplier z is set as follows:<br>Low risk = multiplier of 1.2<br>High risk = multiplier of 1.4.<br>Factors to consider in the risk assessment are geographic locations and distance of estates, complexity of the                                                                                                                                                                                                                                                                                                                                                                                                                                                                                                                                                                                                                                                                                                                                                                                                                                                                                                                                                                                                                                  |                                              |            |             | _         |                 |              |         |
| TOTAL       219       50       -         1.7.4 Total Certified Area<br>(Total Certified Area corresponds to the sum of total Area of Oil Palm<br>and the total Conservation Area)       10,824         1.7.5 Calculation of the Number of Production Units (N) to Sample for the Mill       10,824         N = 0.8√Y*Z, where "Y" is the number of units, with the result always to be rounded "up" to the next whole integer<br>and Z is number defined by the risk factor. Where only a sample of the supply base is assessed, units not previously<br>assessed, or assessed earlier in the certification program, are to be preferred over those more recently assessed.<br>A 'risk level' shall be set at:<br>Level 1 - low risk<br>Level 2 - medium risk<br>Level 3 - high risk<br>Multiplier z is set as follows:<br>Low risk = multiplier of 1<br>Medium risk = multiplier of 1.2<br>High risk = multiplier of 1.4.<br>Factors to consider in the risk assessment are geographic locations and distance of estates, complexity of the                                                                                                                                                                                                                                                                                                                                                                                                                                                                                                                                                                                                                                                                                                                                                                                                                                                                                                                                                                                                                                                   |                                              |            | -           | -         |                 |              |         |
| 1.7.4Total Certified Area<br>(Total Certified Area corresponds to the sum of total Area of Oil Palm<br>and the total Conservation Area)10,8241.7.5Calculation of the Number of Production Units (N) to Sample for the Mill10 $N = 0.8\sqrt{Y*Z}$ , where "Y" is the number of units, with the result always to be rounded "up" to the next whole integer<br>and Z is number defined by the risk factor. Where only a sample of the supply base is assessed, units not previously<br>assessed, or assessed earlier in the certification program, are to be preferred over those more recently assessed.<br>A 'risk level' shall be set at:<br>Level 1 - low risk<br>Level 2 - medium risk<br>Level 3 - high risk<br>Multiplier z is set as follows:<br>Low risk = multiplier of 1<br>Medium risk = multiplier of 1.2<br>High risk = multiplier of 1.4.Factors to consider in the risk assessment are geographic locations and distance of estates, complexity of the                                                                                                                                                                                                                                                                                                                                                                                                                                                                                                                                                                                                                                                                                                                                                                                                                                                                                                                                                                                                                                                                                                                            |                                              |            | -           | _         |                 |              |         |
| (Total Certified Area corresponds to the sum of total Area of Oil Palm<br>and the total Conservation Area)10,824 <b>1.7.5</b> Calculation of the Number of Production Units (N) to Sample for the Mill $N = 0.8\sqrt{Y*Z}$ , where "Y" is the number of units, with the result always to be rounded "up" to the next whole integer<br>and Z is number defined by the risk factor. Where only a sample of the supply base is assessed, units not previously<br>assessed, or assessed earlier in the certification program, are to be preferred over those more recently assessed.<br>A 'risk level' shall be set at:<br>Level 1 - low risk<br>Level 2 - medium risk<br>Level 3 - high risk<br>Multiplier z is set as follows:<br>Low risk = multiplier of 1<br>Medium risk = multiplier of 1.2.<br>High risk = multiplier of 1.4.<br>Factors to consider in the risk assessment are geographic locations and distance of estates, complexity of the                                                                                                                                                                                                                                                                                                                                                                                                                                                                                                                                                                                                                                                                                                                                                                                                                                                                                                                                                                                                                                                                                                                                             | TOTAL                                        | 2          | 19          | 50        |                 | -            |         |
| $N = 0.8\sqrt{Y^*Z}$ , where "Y" is the number of units, with the result always to be rounded "up" to the next whole integer<br>and Z is number defined by the risk factor. Where only a sample of the supply base is assessed, units not previously<br>assessed, or assessed earlier in the certification program, are to be preferred over those more recently assessed.<br>A 'risk level' shall be set at:<br>Level 1 - low risk<br>Level 2 - medium risk<br>Level 3 - high risk<br>Multiplier z is set as follows:<br>Low risk = multiplier of 1<br>Medium risk = multiplier of 1.2<br>High risk = multiplier of 1.4.<br>Factors to consider in the risk assessment are geographic locations and distance of estates, complexity of the                                                                                                                                                                                                                                                                                                                                                                                                                                                                                                                                                                                                                                                                                                                                                                                                                                                                                                                                                                                                                                                                                                                                                                                                                                                                                                                                                    | (Total Certified Area corresponds to the s   | um of tota | I Area of ( | Dil Palm  |                 | 10,824       |         |
| and Z is number defined by the risk factor. Where only a sample of the supply base is assessed, units not previously assessed, or assessed earlier in the certification program, are to be preferred over those more recently assessed. A 'risk level' shall be set at:<br>Level 1 - low risk<br>Level 2 - medium risk<br>Level 3 - high risk<br>Multiplier z is set as follows:<br>Low risk = multiplier of 1<br>Medium risk = multiplier of 1.2<br>High risk = multiplier of 1.4.<br>Factors to consider in the risk assessment are geographic locations and distance of estates, complexity of the                                                                                                                                                                                                                                                                                                                                                                                                                                                                                                                                                                                                                                                                                                                                                                                                                                                                                                                                                                                                                                                                                                                                                                                                                                                                                                                                                                                                                                                                                          |                                              |            |             |           |                 |              |         |
| assessed, or assessed earlier in the certification program, are to be preferred over those more recently assessed.<br>A 'risk level' shall be set at:<br>Level 1 - low risk<br>Level 2 - medium risk<br>Level 3 - high risk<br>Multiplier z is set as follows:<br>Low risk = multiplier of 1<br>Medium risk = multiplier of 1.2<br>High risk = multiplier of 1.4.<br>Factors to consider in the risk assessment are geographic locations and distance of estates, complexity of the                                                                                                                                                                                                                                                                                                                                                                                                                                                                                                                                                                                                                                                                                                                                                                                                                                                                                                                                                                                                                                                                                                                                                                                                                                                                                                                                                                                                                                                                                                                                                                                                            |                                              |            |             |           |                 |              |         |
| Level 1 - low risk<br>Level 2 - medium risk<br>Level 3 - high risk<br>Multiplier z is set as follows:<br>Low risk = multiplier of 1<br>Medium risk = multiplier of 1.2<br>High risk = multiplier of 1.4.<br>Factors to consider in the risk assessment are geographic locations and distance of estates, complexity of the                                                                                                                                                                                                                                                                                                                                                                                                                                                                                                                                                                                                                                                                                                                                                                                                                                                                                                                                                                                                                                                                                                                                                                                                                                                                                                                                                                                                                                                                                                                                                                                                                                                                                                                                                                     | assessed, or assessed earlier in the certifi |            |             |           |                 |              |         |
| Level 2 - medium risk<br>Level 3 - high risk<br>Multiplier z is set as follows:<br>Low risk = multiplier of 1<br>Medium risk = multiplier of 1.2<br>High risk = multiplier of 1.4.<br>Factors to consider in the risk assessment are geographic locations and distance of estates, complexity of the                                                                                                                                                                                                                                                                                                                                                                                                                                                                                                                                                                                                                                                                                                                                                                                                                                                                                                                                                                                                                                                                                                                                                                                                                                                                                                                                                                                                                                                                                                                                                                                                                                                                                                                                                                                           |                                              |            |             |           |                 |              |         |
| Multiplier z is set as follows:<br>Low risk = multiplier of 1<br>Medium risk = multiplier of 1.2<br>High risk = multiplier of 1.4.<br>Factors to consider in the risk assessment are geographic locations and distance of estates, complexity of the                                                                                                                                                                                                                                                                                                                                                                                                                                                                                                                                                                                                                                                                                                                                                                                                                                                                                                                                                                                                                                                                                                                                                                                                                                                                                                                                                                                                                                                                                                                                                                                                                                                                                                                                                                                                                                           |                                              |            |             |           |                 |              |         |
| Low risk = multiplier of 1<br>Medium risk = multiplier of 1.2<br>High risk = multiplier of 1.4.<br>Factors to consider in the risk assessment are geographic locations and distance of estates, complexity of the                                                                                                                                                                                                                                                                                                                                                                                                                                                                                                                                                                                                                                                                                                                                                                                                                                                                                                                                                                                                                                                                                                                                                                                                                                                                                                                                                                                                                                                                                                                                                                                                                                                                                                                                                                                                                                                                              |                                              |            |             |           |                 |              |         |
| Medium risk = multiplier of 1.2<br>High risk = multiplier of 1.4.<br>Factors to consider in the risk assessment are geographic locations and distance of estates, complexity of the                                                                                                                                                                                                                                                                                                                                                                                                                                                                                                                                                                                                                                                                                                                                                                                                                                                                                                                                                                                                                                                                                                                                                                                                                                                                                                                                                                                                                                                                                                                                                                                                                                                                                                                                                                                                                                                                                                            |                                              |            |             |           |                 |              |         |
| Factors to consider in the risk assessment are geographic locations and distance of estates, complexity of the                                                                                                                                                                                                                                                                                                                                                                                                                                                                                                                                                                                                                                                                                                                                                                                                                                                                                                                                                                                                                                                                                                                                                                                                                                                                                                                                                                                                                                                                                                                                                                                                                                                                                                                                                                                                                                                                                                                                                                                 | Medium risk = multiplier of 1.2              |            |             |           |                 |              |         |
|                                                                                                                                                                                                                                                                                                                                                                                                                                                                                                                                                                                                                                                                                                                                                                                                                                                                                                                                                                                                                                                                                                                                                                                                                                                                                                                                                                                                                                                                                                                                                                                                                                                                                                                                                                                                                                                                                                                                                                                                                                                                                                |                                              |            | rophic la   | tions     | diatarea of out | too comular' | of the  |
| labour force, landscape setting and presence of HCV or peat, complexity of supply sheds, number of communities                                                                                                                                                                                                                                                                                                                                                                                                                                                                                                                                                                                                                                                                                                                                                                                                                                                                                                                                                                                                                                                                                                                                                                                                                                                                                                                                                                                                                                                                                                                                                                                                                                                                                                                                                                                                                                                                                                                                                                                 |                                              |            |             |           |                 |              |         |
| and known conflicts, legality, etc.                                                                                                                                                                                                                                                                                                                                                                                                                                                                                                                                                                                                                                                                                                                                                                                                                                                                                                                                                                                                                                                                                                                                                                                                                                                                                                                                                                                                                                                                                                                                                                                                                                                                                                                                                                                                                                                                                                                                                                                                                                                            |                                              |            |             |           | ,,,,,           | ,            |         |