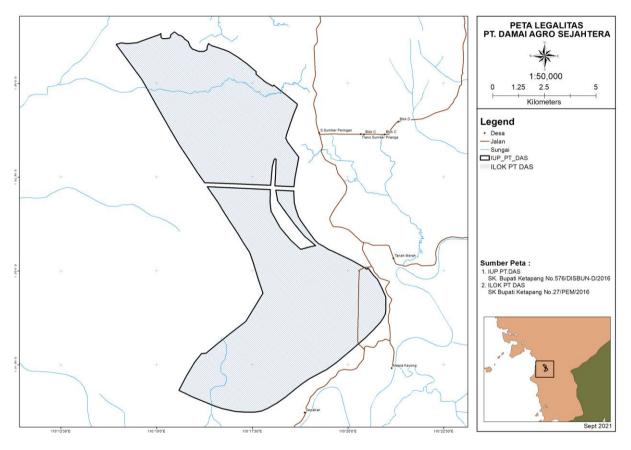

Spatial Reference (GPS Coordinates)

1°28′38,18″-1°38′45,91″ S, 110°13′56,70″-110°20′59,10″ E (based on HCV assessment document)

Location and boundry location propose for New Planting (Figure 1).

Overlay Map of Propose New Planting area with HCV area in PT Damai Agro Sejahtera concession area (Location Permit, IUP) and planted plan year 2022 (Figure 2).