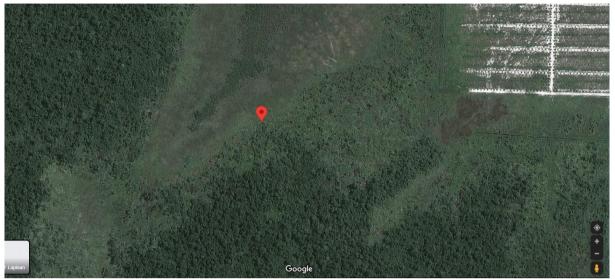

Result of Satellite Imagery to ensure there is no activity in NPP proposed area in PT Damai Agro Sejahtera. Source: <u>https://www.google.com/maps/place/1%C2%B035'46.5%22S+110%C2%B019'21.3%22E/@-1.5958569,110.3303706,15z/data=!4m5!3m4!1s0x0:0x0!8m2!3d-1.5962473!4d110.3225861\_verified on October 7, 2021.</u>

Figure 3: Geographical information 1°35'46.49" S ; 110°19'21.31" E

West Kalimantan Province, Indonesia

Figure 4. Onsite condition in proposed area for new planting. Geographical information  $1^o35'46.49^{\rm w}~{\rm S}$  ;  $110^o19'21.31^{\rm w}~{\rm E}$ 