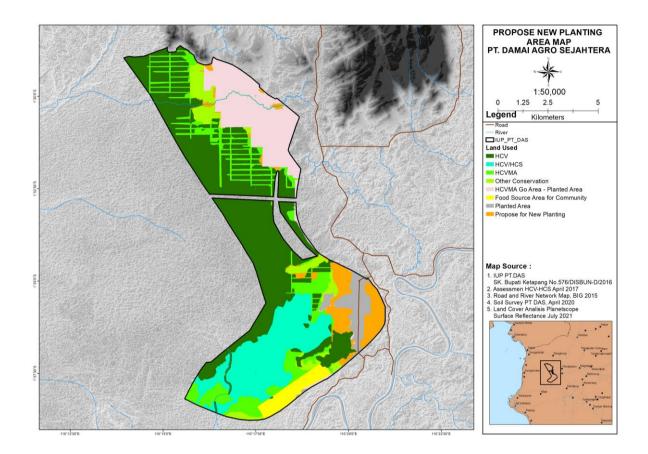

Spatial Reference (GPS Coordinates)

1°28′38,18″-1°38′45,91″ S, 110°13′56,70″-110°20′59,10″ E (based on HCV assessment document)

Location and boundry location propose for New Planting (Figure 1).

Overlay Map of Propose New Planting area with HCV area in PT Damai Agro Sejahtera concession area (Location Permit, IUP) and planted plan year 2022 (Figure 2).