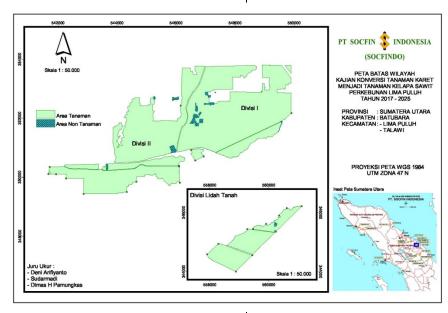

## **NPP Notification Statement**

| 1. Date of Notification                   | November 29, 2016                                 |
|-------------------------------------------|---------------------------------------------------|
| 2. Name of Grower                         | PT Socfin Indonesia                               |
| 3. Name of Subsidiary (if any)            | -                                                 |
| 4. RSPO Membership No.                    | 1-0017-04-000-00                                  |
| 5. Location of proposed new planting      |                                                   |
| i. Grower Address                         | PT Socfin Indonesia – Lima Puluh Estate           |
|                                           | Lima Puluh and Talawi Sub-district, Batubara      |
|                                           | District, North Sumatra Province, Indonesia.      |
| ii. Business Permit                       | SPUP No. HK.350/83/Dj.Bun.5/II/2002               |
| iii. Type of Business                     | Rubber Plantation                                 |
| iv. Size (ha)                             | 1,601.18 ha                                       |
| v. Contact persons                        | Hasan Bisri Kasyhuri                              |
| vi. E-mail address                        | hasan@socfindo.co.id;                             |
| vii. Geographical location                | N 3 <sup>0</sup> 06′ 44″ - 3 <sup>0</sup> 07′ 56, |
|                                           | E 99º31' 16" - 99º33' 00";                        |
|                                           | N 3 <sup>0</sup> 09′ 41″ - 3 <sup>0</sup> 12′ 32″ |
|                                           | E 99°22′ 30″ - 99°26′ 58″                         |
| viii. Spatial Reference (GPS Coordinates) | Projects Coordinate System UTM WGS 84 Zone 47 N   |
| ix. Boundary map                          |                                                   |
|                                           |                                                   |

x. Areas and time plan for new plantings. 1,601.18 ha of rubber plantation will be converted to oil palm gradually from 2017 to 2025.

6. Statement of Acceptance of Responsibility for NPP.

The oil palm grower signs to confirm that the necessary assessments have been done and completed in accordance to the NPP.