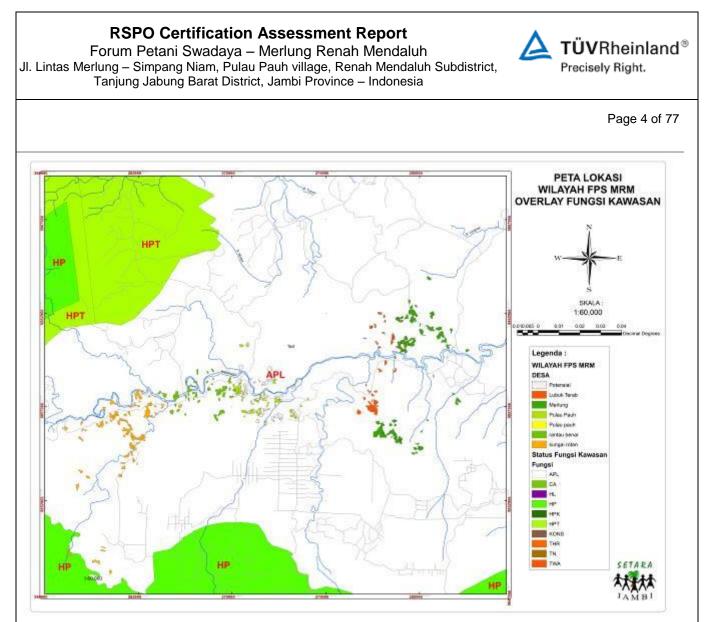

Picture 1. Map Location of FPS-MRM and overlay with Forest Designation Area of Jambi Province

 Table 2. Certified tonnages claimed, certified tonnages sold, total and projected FFB production from Independent