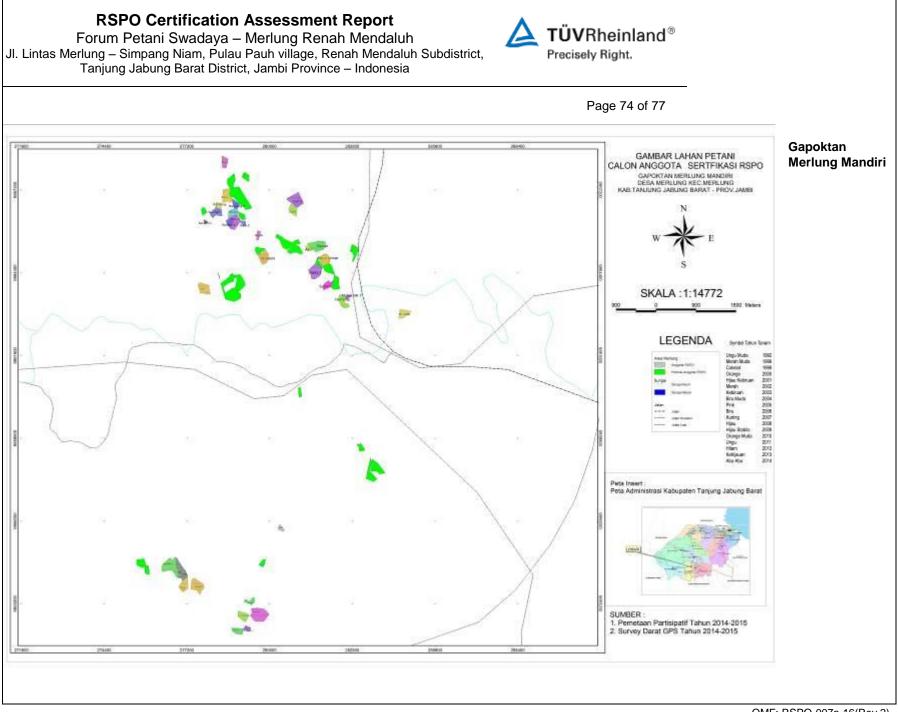

Picture 1. Map Location of FPS-MRM and overlay with Forest Designation Area of Jambi Province

 Table 2. Certified tonnages claimed, certified tonnages sold, total and projected FFB production from Independent