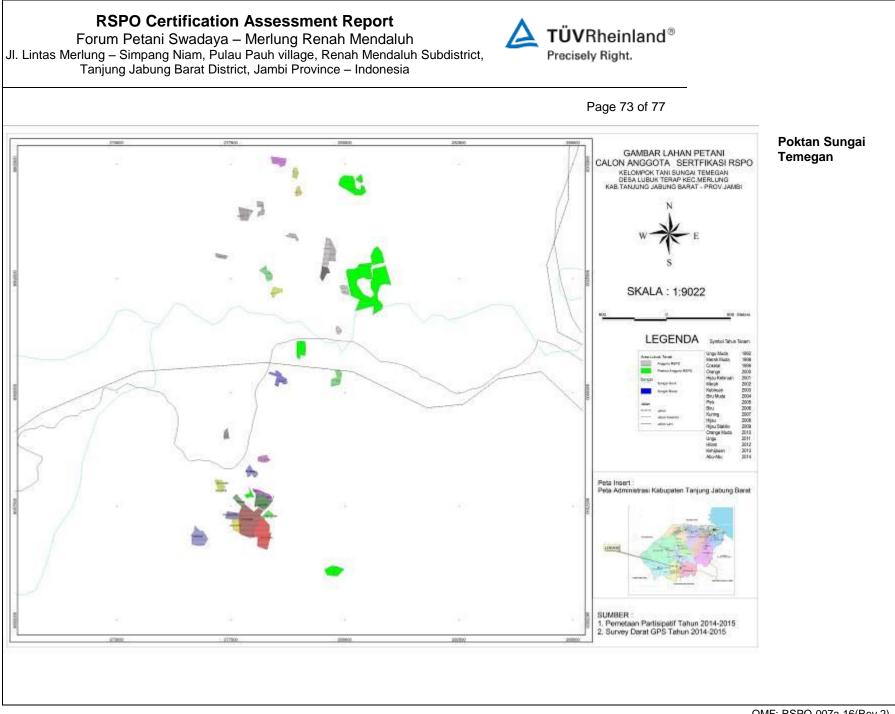

Picture 1. Map Location of FPS-MRM and overlay with Forest Designation Area of Jambi Province

 Table 2. Certified tonnages claimed, certified tonnages sold, total and projected FFB production from Independent