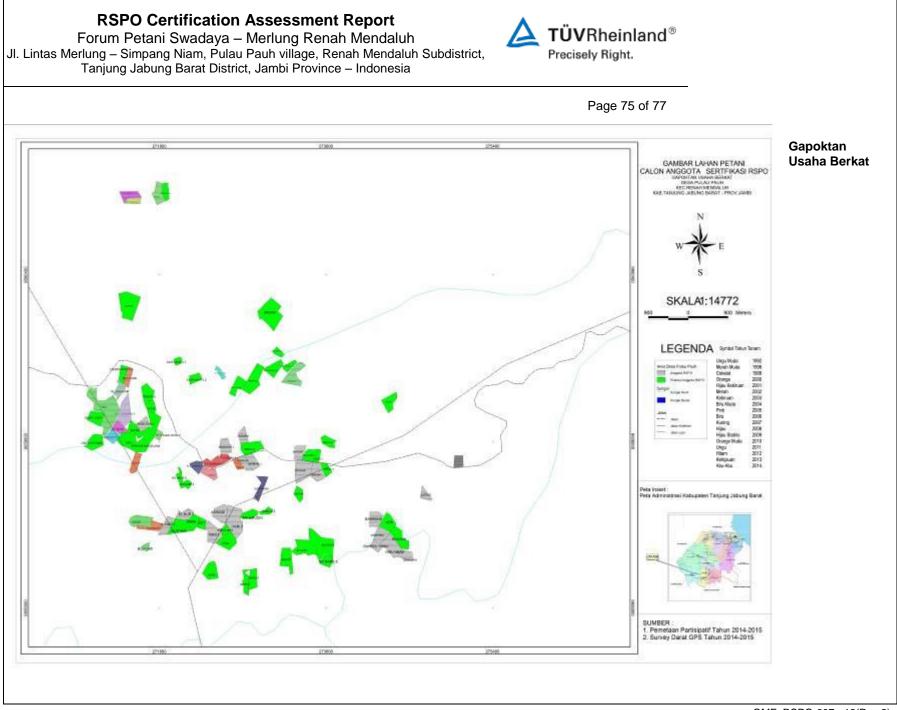

Picture 1. Map Location of FPS-MRM and overlay with Forest Designation Area of Jambi Province

 Table 2. Certified tonnages claimed, certified tonnages sold, total and projected FFB production from Independent