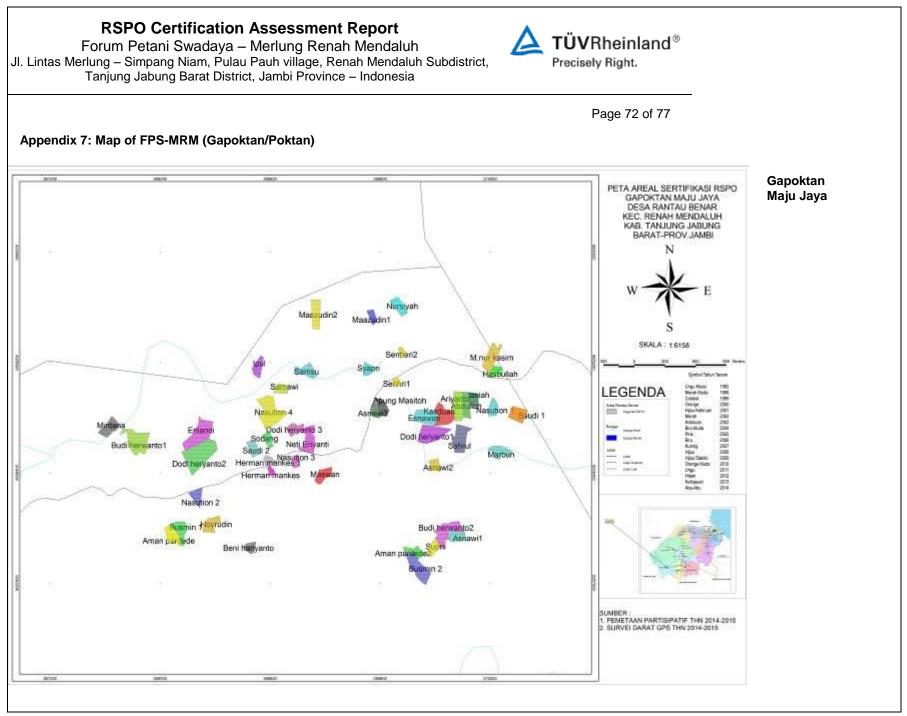

Picture 1. Map Location of FPS-MRM and overlay with Forest Designation Area of Jambi Province

 Table 2. Certified tonnages claimed, certified tonnages sold, total and projected FFB production from Independent