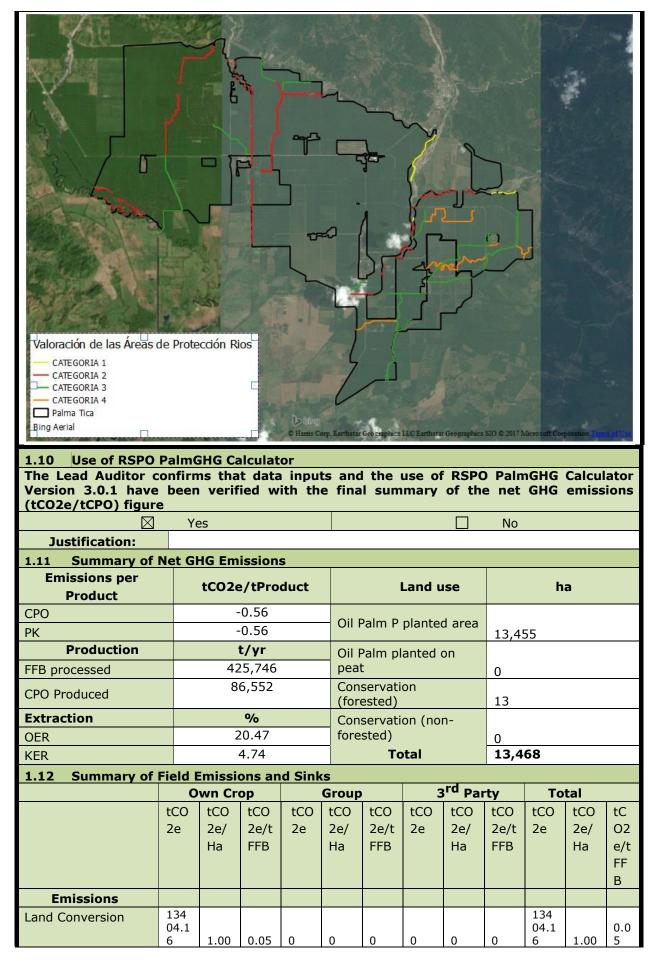

|               |
| add a percentage to reach                                |                      |            |               |                  |          | -,                  | ,             |
| 1.9 Location Map for                                     | this Certificati     | on Unit    |               |                  |          |                     |               |
| Note: Individual maps of                                 | the group member     | rs are ava |               |                  |          |                     |               |
| reproduce them here. Each                                | area of oil palm is  | individual | ly mana       | ged as an inte   | egral pa | irt of a farm holdi | ng and the    |

adjacent crops are all agricultural.





MQ III IBD Revisão 26.09.2016

GED/DOCUMENTOS/MODELOS E REFERENCIAS/2-SETOR DE INSPEÇÕES/2\_2-RELATÓRIOS DE INSPEÇÃO/2\_2\_30\_1\_3\_En - RSPO P&C Public Summary Report

|           |                            |               |            |          |          | 1      |         |                  |            |          |          |            |          |       |
|-----------|----------------------------|---------------|------------|----------|----------|--------|---------|------------------|------------|----------|----------|------------|----------|-------|
| *CO2 E    | missions                   |               | 317        |          |          |        |         |                  |            |          |          | 317        |          | 0.0   |
| from Fe   | rtilizer