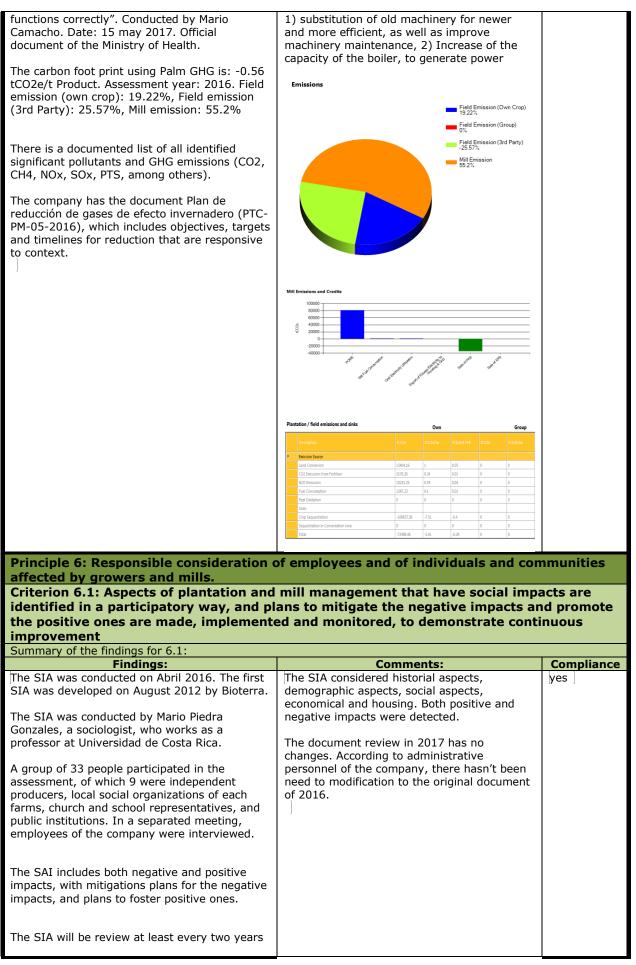

r is: "the control system for emissions       | <ul> <li>Plan de reducción de gases de efecto<br/>invernadero (PTC-PM-05-2016)</li> </ul>        |            |
| Bonce is the control system for emissions                                                        |                                                                                                  |            |
| complies with the established norms                                                              |                                                                                                  |            |
| complies with the established norms<br>Multicyclone and scrubber for washing gases               | The actions plans defined to reduce GHG are:                                                     |            |



MQ III IBD Revisão 26.09.2016

|                                                                                                                                                                                                                                                                                                                                                                                                                                                                                                                                                         |