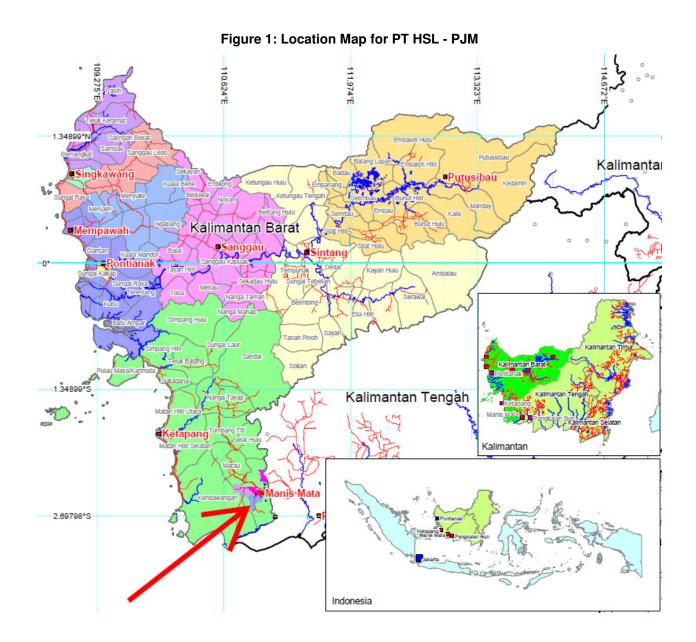

#### 1.3 Location and Maps

The Company is located in Desa Air Upas, Kecamatan Air Upas, Kabupaten Ketapang, Kalimantan Barat – Indonesia (Figure 1). More detailed information on the estates location and layouts is shown in **Figures 2** and **3**. The GPS locations of the mills are shown in Table 1.