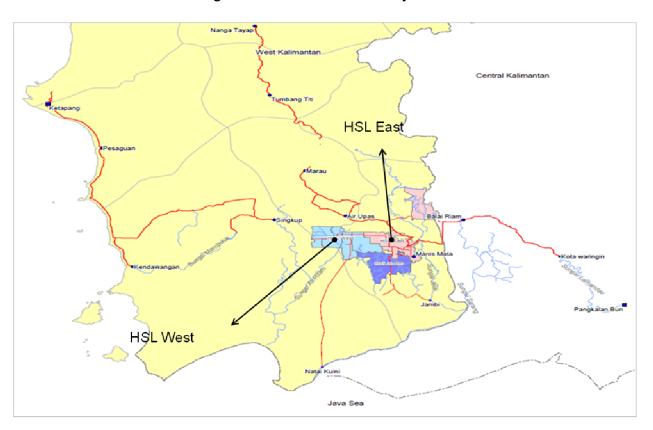

2014).

#### 1.3 Location and Maps

The Company is located in Desa Air Upas, Kecamatan Air Upas, Kabupaten Ketapang, Kalimantan Barat – Indonesia (Figure 1). More detailed information on the estates location and layouts is shown in **Figures 2** and **3**. The GPS locations of the mills are shown in Table 1.

Table 1: Mill and Supply Base GPS Location

| Mill/Supply Base   | Longitude       | Latitude      |
|--------------------|-----------------|---------------|
| Paku Juang Mill    | E 110°49'3.04"  | S 2°25'59.76" |
| Kebanteng Estate   | E 110°49'41.38" | S 2º27'20.46" |
| Paku Juang Estate  | E 110°52'25.62" | S 2º25'52.90" |
| Keluwin Estate     | E 110°48'23.28" | S 2º23'33.45" |
| Sungai Dabu Estate | E 110°46'24.73" | S 2º23'40.02" |





Figure 2: Estates and Mill Location Map



Figure 3: HSL East and West Layout

#### 1.4 Description of Supply Base and Mill Processing Capacity

The FFB sources is maintained from 4 (four) company owned estates which includes KKPA Smallholder schemes that are directly managed by Company. PT. Harapan Sawi Lestari – Paku Juang Mill has direct management control over the land and operations carried out on the KKPA (associated smallholder)'s land. The KKPA smallholders are land-owners and leased the land to the company that owns a mill and has developed oil palm on the smallholder's land. The KKPA smallholders receive dividends based on production on their applicable plot of land. The mill-with-supply-base makes decisions on behalf of the KKPA smallholders. The smallholders don't have capacity and resources for certification, hence a