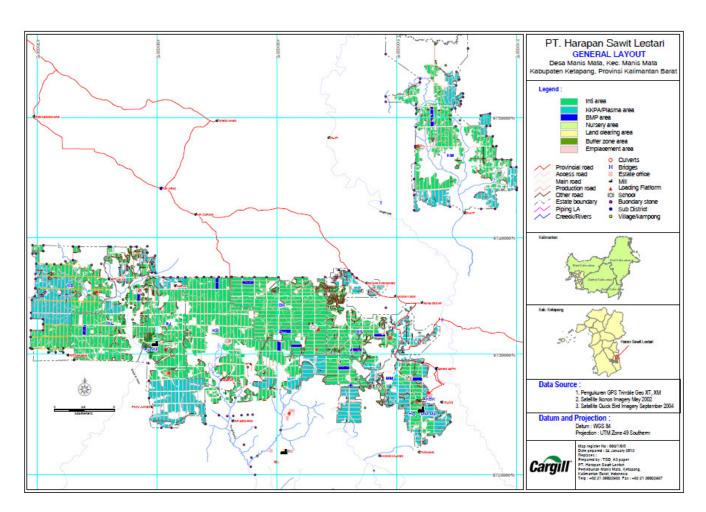

Chain Certification Standard (21 November 2014).

#### 1.3 Location and Maps

The Company is located in Desa Air Upas, Kecamatan Air Upas, Kabupaten Ketapang, Kalimantan Barat – Indonesia (Figure 1). More detailed information on the estates location and layouts is shown in **Figures 2** and **3**. The GPS locations of the mills are shown in Table 1.

Table 1: Mill and Supply Base GPS Location

| Mill/Supply Base   | Longitude       | Latitude      |
|--------------------|-----------------|---------------|
| Paku Juang Mill    | E 110°49'3.04"  | S 2°25'59.76" |
| Kebanteng Estate   | E 110°49'41.38" | S 2º27'20.46" |
| Paku Juang Estate  | E 110°52'25.62" | S 2º25'52.90" |
| Keluwin Estate     | E 110°48'23.28" | S 2º23'33.45" |
| Sungai Dabu Estate | E 110°46'24.73" | S 2º23'40.02" |





Figure 2: Estates and Mill Location Map



Figure 3: HSL East and West Layout

#### 1.4 Description of Supply Base and Mill Processing Capacity

The FFB sources is maintained from 4 (four) company owned estates which includes KKPA Smallholder schemes that are directly managed by Company. PT. Harapan Sawi Lestari – Paku Juang Mill has direct management control over the land and operations carried out on the KKPA (associated smallholder)'s land. The KKPA smallholders are land-owners and leased the land to the company that owns a mill and has developed oil palm on the smallholder's land. The KKPA smallholders receive dividends based on production on their applicable plot of land. The mill-with-supply-base makes decisions on behalf of the KKPA smallholders. The smallholders don't have capaci