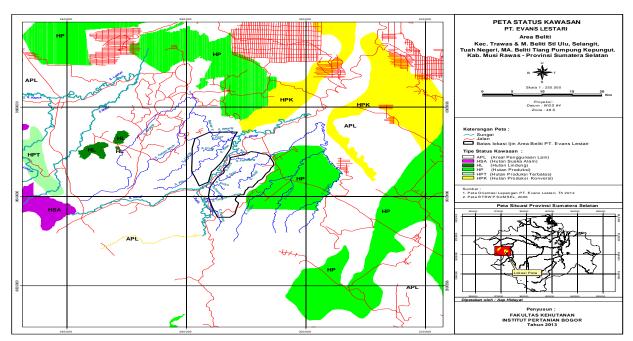

Picture 3. Land Status of Terawas Area PT. Evans Lestari Based on Land Use Maps.

Picture 4. Land Cover Map of Terawas area PT. Evans Lestari (PT. EL).

Picture 5. Map of Beliti Area PT. Evans Lestari (PT. EL).

Picture 6. Land Status of Beliti Area PT. Evans Lestari Based on Land Use Maps (TGHK)

| 1.4 Location address of the proposed new planting. |                                                                                                                                     |                                 |                               |  |  |
|----------------------------------------------------|-------------------------------------------------------------------------------------------------------------------------------------|---------------------------------|-------------------------------|--|--|
| Name of the                                        | Location address                                                                                                                    | GPS reference                   |                               |  |  |
| company                                            |                                                                                                                                     | Longitude                       | Latitude                      |  |  |
| PT Evans Lestari                                   | Jl. Lintas Sumatera KM 4 Muara<br>Beliti, Ruko 3 pintu, Kelurahan Pasar<br>Muara beliti, Kab. Musi Rawas,<br>Sumatera selatan 31661 | 102°49'08,5"-<br>102°55'21,9" E | 03°09'48,9"-<br>03°10'42,5" S |  |  |