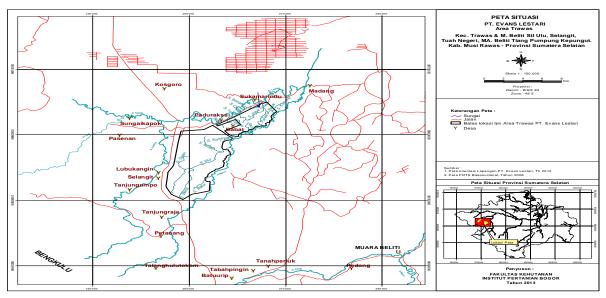

# 1.3 Location maps.

(Map showing the location of the proposed new planting and neighbouring entity).

Picture 1. Location of Palm Oil Plantation (Terawas and Beliti) PT. Evans Lestari (PT. EL).

Picture 2. Map of Terawas Area PT. Evans Lestari (PT. EL).