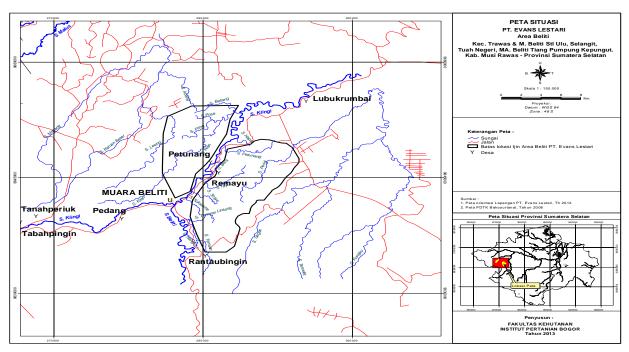

# 1.3 Location maps.

(Map showing the location of the proposed new planting and neighbouring entity).

Picture 1. Location of Palm Oil Plantation (Terawas and Beliti) PT. Evans Lestari (PT. EL).

Picture 2. Map of Terawas Area PT. Evans Lestari (PT. EL).

Picture 3. Land Status of Terawas Area PT. Evans Lestari Based on Land Use Maps.

Picture 4. Land Cover Map of Terawas area PT. Evans Lestari (PT. EL).

Picture 5. Map of Beliti Area PT. Evans Lestari (PT. EL).

Picture 6. Land Status of Beliti Area PT. Evans Lestari Based on Land Use Maps (TGHK)

| 1.4 Location address of the proposed new planting. |                                                                                                                                     |                                 |                               |  |  |
|----------------------------------------------------|-------------------------------------------------------------------------------------------------------------------------------------|---------------------------------|-------------------------------|--|--|
| Name of the                                        | Location address                                                                                                                    | GPS reference                   |                               |  |  |
| company                                            |                                                                                                                                     | Longitude                       | Latitude                      |  |  |
| PT Evans Lestari                                   | Jl. Lintas Sumatera KM 4 Muara<br>Beliti, Ruko 3 pintu, Kelurahan Pasar<br>Muara beliti, Kab. Musi Rawas,<br>Sumatera selatan 31661 | 102°49'08,5"-<br>102°55'21,9" E | 03°09'48,9"-<br>03°10'42,5" S |  |  |