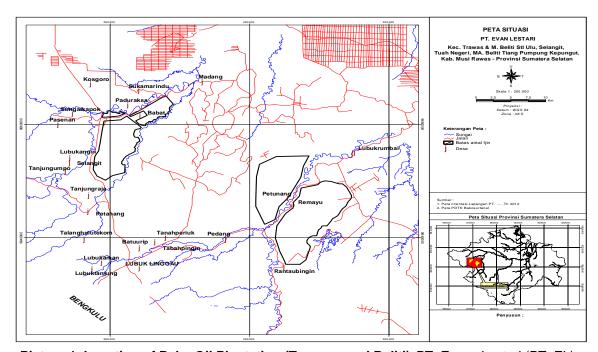

# 1.3 Location maps.

(Map showing the location of the proposed new planting and neighbouring entity).

Picture 1. Location of Palm Oil Plantation (Terawas and Beliti) PT. Evans Lestari (PT. EL).

Picture 2. Map of Terawas Area PT. Evans Lestari (PT. EL).