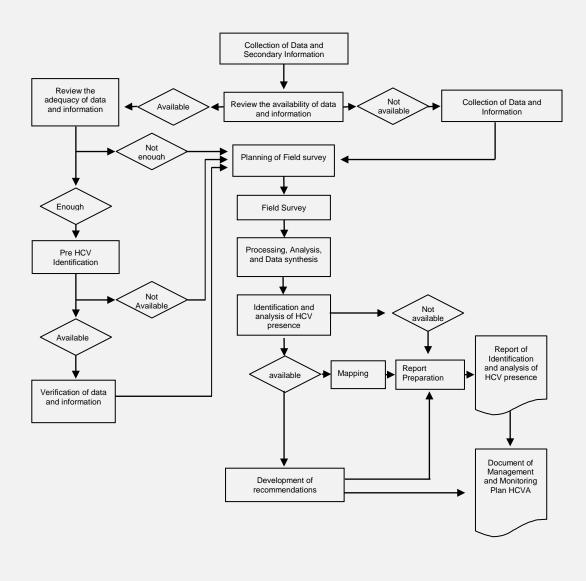

Identification of HCV (High Conservation Value) was generally done through a series of stages from preassessment and field survey to analysis of the final results. The stages of these activities can be seen briefly in the diagram below.

| Tabel 1. Assesmen | t Process, | Methodology | and | Data | Achievement |
|-------------------|------------|-------------|-----|------|-------------|
|-------------------|------------|-------------|-----|------|-------------|

| Stages                                                                                                                                                                                                                                                                                                                                                                                                                                                                                                        | Objective                                                                                                                                                                                                                                       | Activity                                                                                                                              |
|---------------------------------------------------------------------------------------------------------------------------------------------------------------------------------------------------------------------------------------------------------------------------------------------------------------------------------------------------------------------------------------------------------------------------------------------------------------------------------------------------------------|-------------------------------------------------------------------------------------------------------------------------------------------------------------------------------------------------------------------------------------------------|---------------------------------------------------------------------------------------------------------------------------------------|
| PRE - FIELD                                                                                                                                                                                                                                                                                                                                                                                                                                                                                                   |                                                                                                                                                                                                                                                 | •                                                                                                                                     |
| Pre-assessment and<br>Preparation                                                                                                                                                                                                                                                                                                                                                                                                                                                                             | To Identify potential indications of the existence and attributes or elements of HCV  To Identify potential areas of HCV                                                                                                                        | To collect data and initial information from the company regarding the status of development and management plant.                    |
|                                                                                                                                                                                                                                                                                                                                                                                                                                                                                                               | To get better Understanding on the landscape context  To Know the issues of conservation and threats potential against HCV                                                                                                                      | To collect data and initial information from secondary sources (reports, journals, books, statistical data, base maps) and resources. |
|                                                                                                                                                                                                                                                                                                                                                                                                                                                                                                               | To establish the methods, survey design, the study of implementation team, and time frame of field activity                                                                                                                                     | To perform data analysis and spatial analysis                                                                                         |
| FIELD                                                                                                                                                                                                                                                                                                                                                                                                                                                                                                         | 1                                                                                                                                                                                                                                               |                                                                                                                                       |
| PIELD  Opening meeting & To deliver the intention and the purposes of the HCV Assessment.  To obtain the data and additional information regarding the status of development and management plant.  To develop an understanding of unit management about HCV: background, aims and objectives, concepts, types of HCV, attributes or key elements, and methods of Identification  To establish a working team (HCV assessment team + unit management team as the counterpart) and the agreed of work schedule |                                                                                                                                                                                                                                                 | <ul> <li>Workshop with the company management unit.</li> <li>Training for the company management unit.</li> </ul>                     |
| Participatory<br>Mapping                                                                                                                                                                                                                                                                                                                                                                                                                                                                                      | To clarify the potential area of HCV as the pre-assessment result  To collect the additional information about the existence of the HCV attribute or element.                                                                                   | Workshop with sources                                                                                                                 |
| Field Survey                                                                                                                                                                                                                                                                                                                                                                                                                                                                                                  | <ul> <li>To verify the existence of the HCV attribute</li> <li>or element</li> <li>To Identify the HCV area and mapping the boundaries of the area indicative of HCV.</li> <li>Identify the threat and potential threats toward HCV.</li> </ul> | <ul> <li>To check the field of land cover</li> <li>Collecting the data through interviewing the triangulasi</li> </ul>                |
| Public Consultation  - To present the result of HCV identification to others (society, local governments, LSM)  - To compile the additional information and clarifications regarding the existence of the HCV attribute or element and the                                                                                                                                                                                                                                                                    |                                                                                                                                                                                                                                                 | <ul> <li>Workshop with key stakeholders</li> <li>FGD with key stakeholders</li> <li>Interview with sources</li> </ul>                 |

|                                                                                            | threat or potential threat toward HCV.  - To gather the input for the recommendations development and options for HCV management plan                                           |                                                                                      |
|--------------------------------------------------------------------------------------------|---------------------------------------------------------------------------------------------------------------------------------------------------------------------------------|--------------------------------------------------------------------------------------|
| Field Analysis & Interim To present the temporary Conducting the interim report Conduction | Result of the activity field study.                                                                                                                                             | Interim report                                                                       |
| Closing meeting                                                                            | To present the temporary result of HCV identification to unit management                                                                                                        | Presentation and discussion     Submit the interim report                            |
| POST - FIELD                                                                               |                                                                                                                                                                                 |                                                                                      |
| Analysis & Report                                                                          | To present the HCV assessment in systematic format which meets the scientific principles, simple yet coherent and understandable by the management as the primary users report. | <ul><li>Data analysis.</li><li>Spatial analysis</li><li>Report preparation</li></ul> |