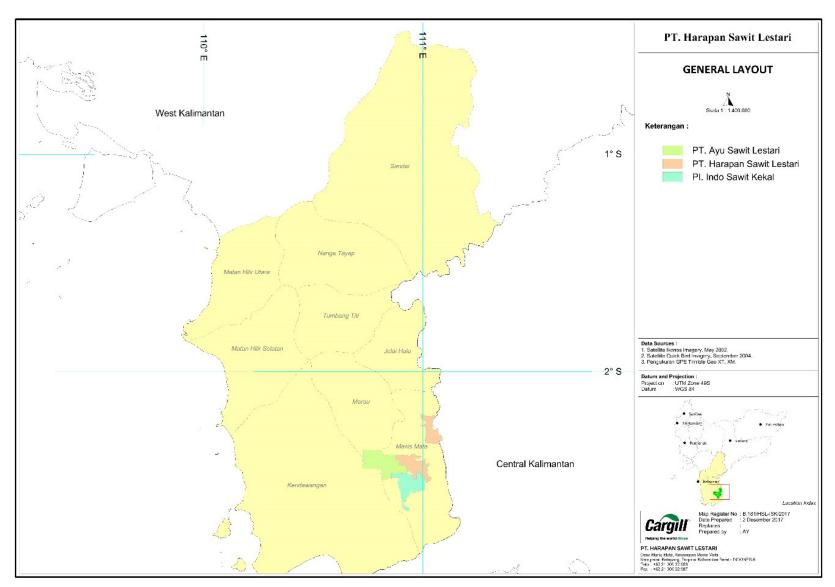

# 1.3 Location and Maps

The Company is located in Desa Manis Mata, Kecamatan Manis Mata Kabupaten Ketapang, Kalimantan Barat – Indonesia (Figure 1). More detailed information on the estates location and layouts is shown in Figures 2 and 3. The GPS locations of the mills are shown in Table 1.

GP 9405A Page 8 of 89

Kalimantaı Kalimantan Barat Kalimantan Tengah 2.69798°S Indonesia

Figure 1: Location Map for PT Harapan Sawit Lestari

GP 9405A Page 9 of 89

Figure 2: Estates and Mill Location Map

GP 9405A Page 10 of 89