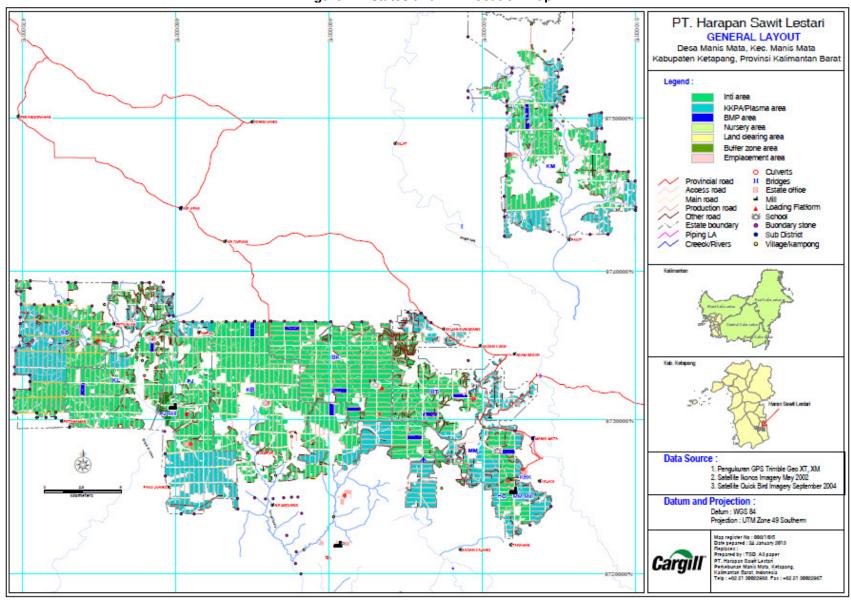

# 1.3 Location and Maps

The Company is located in Desa Manis Mata, Kecamatan Manis Mata Kabupaten Ketapang, Kalimantan Barat – Indonesia (Figure 1). More detailed information on the estates location and layouts is shown in Figures 2 and 3. The GPS locations of the mills are shown in Table 1.

Table 1: Mill and Supply Base GPS Location

| Mill/Supply Base                               | Longitude       | Latitude         |
|------------------------------------------------|-----------------|------------------|
| Manis Mata Mill (MMM)                          | E 111º1'4.79"   | S 2°28'58.99"    |
| Manis Mata Estate (MME)                        | E 111°0'23.13"  | S 2º27'31.25"    |
| Manis Mata Estate (KKPA<br>Smallholder scheme) | E 111°1'39.81"  | S -2°29'2.89"    |
| Bagan Kusik Estate (BKE)                       | E 110°56'26.33" | S 2°25'22.18"    |
| Betivau Estate (BTE)                           | E 110°59'41.47" | S 2°25'42.25"    |
| Betivau Estate (KKPA<br>Smallholder scheme)    | E 111°0'34.74"  | S -2° 25' 42.46" |
| Kemuning Estate (KME)                          | E 111°0'57.61"  | S 2º17'3.56"     |
| Kemuning Estate (KKPA<br>Smallholder scheme)   | E 111°2' 19.79" | S -2° 14' 51.10" |

GP 9405A Page 8 of 89

Kalimantaı Kalimantan Barat Kalimantan Tengah 2.69798°S Indonesia

Figure 1: Location Map for PT Harapan Sawit Lestari

GP 9405A Page 9 of 89

Figure 2: Estates and Mill Location Map

GP 9405A Page 10 of 89

Figure 3: HSL East and West Layout