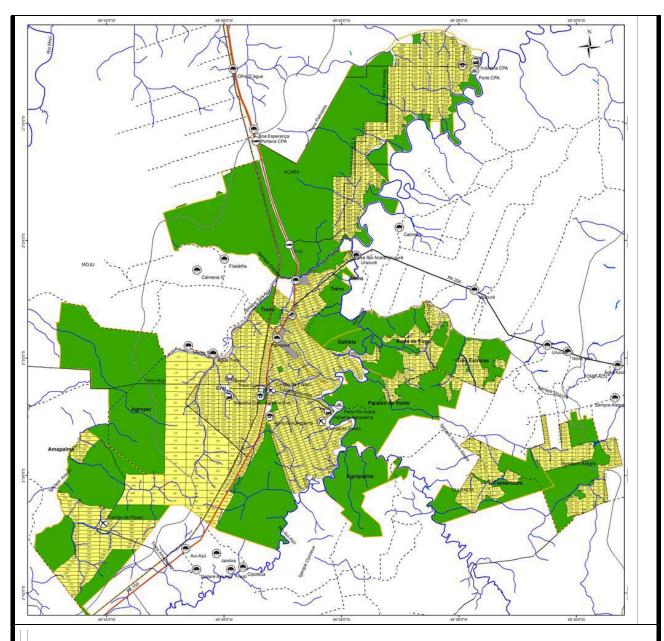

**1.7** General Description of Supply Base

- 1.7.1 Location of the Supply Base
- 1.7.2 Statistics of the Supply Base and Estimated Tonnes of FFB/year
- **1.7.3** Biodiversity (Conservation & HCV Area for the respective Supply Bases)
- 1.7.4 Total Certified Area
- 1.7.5 Calculation of the Number of Production Units (N) to Sample for the Mill
- **1.7.6** Calculation of the number of subcontractors to be sampled
- 1.8 Progress of associated Smallholders or Out-growers towards compliance