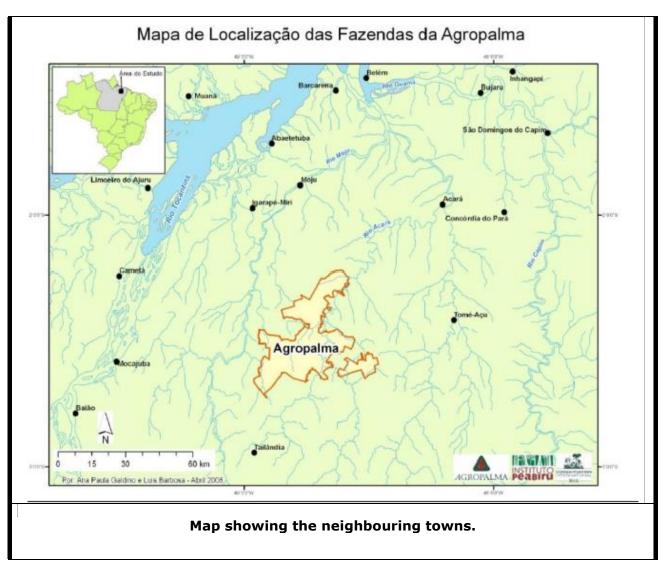

d others, were excluded from the certified group before the 2016 audit, when Parapalma mill received its first RSPO certification audit, and those growers continued sending FFB to Agropalma Group but received at Parapalma Mill which is MB certified. Parapalma Mill received its RSPO MB certificate in October 2016. Agropalma continues its technical assistance to growers, including those that are currently non certified, aiming to incorporate them in RSPO certification in the short term.

#### 1.9 Location Map for this Certification Unit

Note: Individual maps of the group members are available from the co-operatives but it is not practical to reproduce them here. Each area of oil palm is individually managed as an integral part of a farm holding and the adjacent crops are all agricultural.





| 1.10 Summary of Net GHG Emissions |         |                |         |        |                    |                          |         |                    |         |                   |        |         |
|-----------------------------------|---------|----------------|---------|--------|--------------------|--------------------------|---------|--------------------|---------|-------------------|--------|---------|
| Emissions per<br>Product          |         | tCO2e/tProduct |         |        |                    | Land use                 |         |                    |         | ha                |        |         |
| СРО                               |         | -1             | L,02    |        |                    | olm D r                  | Jantod  | 2502