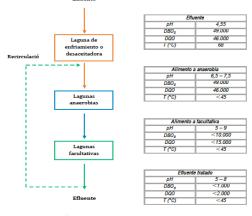

nagement and efficient use of water Objective: resources. To develop that implement activities allow good management and efficient use of water

implement activities that allow good management and efficient use of water resources. Specific objectives: to diagnose in a qualitative and quantitative way the water management within the plantation.

Agropalestina, is located with average altitude of 20msnm. The plantation has 217 hectares

Finca agroplaestina counts with resolution number 2889, dated November 11, 2016, which has a validity of 10 years, with an approved flow of 208 liters per second.

The company has a Manual for starting, operation and maintenance of the Effluent Treatment System in the Aceites S.A. mill

# Comments: Ilustración 2. Diagrama de tratamiento de residuos líquidos



Gráfico 1. Distribución de efluentes por sección



# Criterion 4.5: Pests, diseases, weeds and invasive introduced species are effectively managed using appropriate integrated Pest Management (IPM) techniques

Summary of the findings for 4.5:

# Findings: Aceites SA, has a "Procedure for Integrated Management of Pests and Diseases - MIPE" Code: PRSPO228, Version: 02. Objective: Establish the procedure for the integrated management of pests and diseases in the cultivation of oil palm in the framework of sustainable management of the crop in the nucleus of Aceites SA

The MIPE, is framed in the concept of the sustainable management of the agro ecosystem where the crop is developed; therefore, the emphasis must be on prevention based on the strengthening of stability, there will be lower r