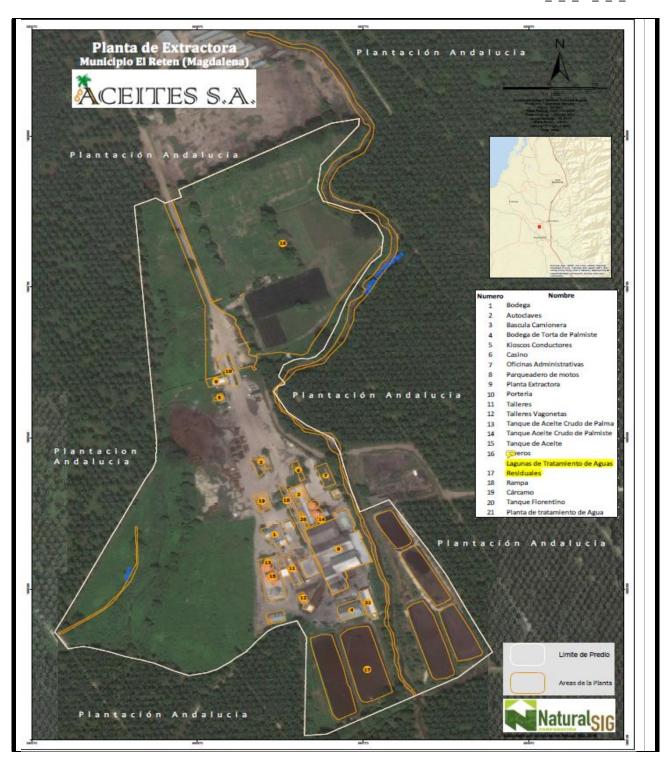

# 1. Scope of the Certification Audit

- 1.1 Normative references
- 1.2 Company and Contact Details
- 1.3 RSPO Membership Details
- 1.4 Audit type
- 1.5 Location of the Palm Oil Mill
- 1.6 Palm Oil Mill Output and Approximate Tonnages Certified
- 1.7 General Description of Supply Base
  - **1.7.1** Location of the Supply Base
  - **1.7.2** Statistics of the Supply Base and Estimated Tonnes of FFB/year
  - **1.7.3** Biodiversity (Conservation & HCV Area for the respective Supply Bases)
  - **1.7.4** Total Certified Area
  - **1.7.5** Calculation of the Number of Production Units (N) to Sample for the Mill
  - **1.7.6** Calculation of the number of subcontractors to be sampled
- **1.8** Progress of associated Smallholders or Out-growers towards compliance
- 1.9 Location Map for this Certification Unit
- 1.10
- 1.11 Summary of Net GHG Emissions
- **1.12** Summary of Field Emissions and Sinks
- **1.13** Summary of Mill Emissions and Credits
- 1.14 Palm Oil Mill Effluent (POME) Treatment
- **1.15** POME Diverted to Anaerobic Digestion