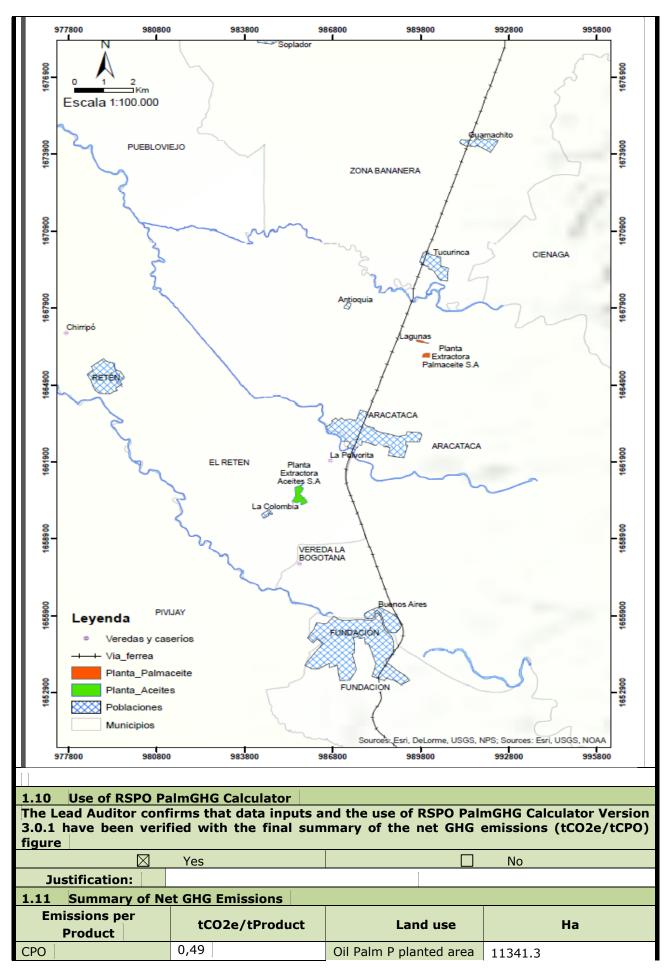

# 1. Scope of the Certification Audit

- 1.1 Normative references
- 1.2 Company and Contact Details
- 1.3 RSPO Membership Details
- 1.4 Audit type
- 1.5 Location of the Palm Oil Mill
- 1.6 Palm Oil Mill Output and Approximate Tonnages Certified
- 1.7 General Description of Supply Base
  - **1.7.1** Location of the Supply Base
  - **1.7.2** Statistics of the Supply Base and Estimated Tonnes of FFB/year
  - **1.7.3** Biodiversity (Conservation & HCV Area for the respective Supply Bases)
  - **1.7.4** Total Certified Area
  - **1.7.5** Calculation of the Number of Production Units (N) to Sample for the Mill
  - **1.7.6** Calculation of the number of subcontractors to be sampled
- **1.8** Progress of associated Smallholders or Out-growers towards compliance
- 1.9 Location Map for this Certification Unit
- 1.10
- 1.11 Summary of Net GHG Emissions
- **1.12** Summary of Field Emissions and Sinks
- **1.13** Summary of Mill Emissions and Credits
- 1.14 Palm Oil Mill Effluent (POME) Treatment
- **1.15** POME Diverted to Anaerobic Digestion