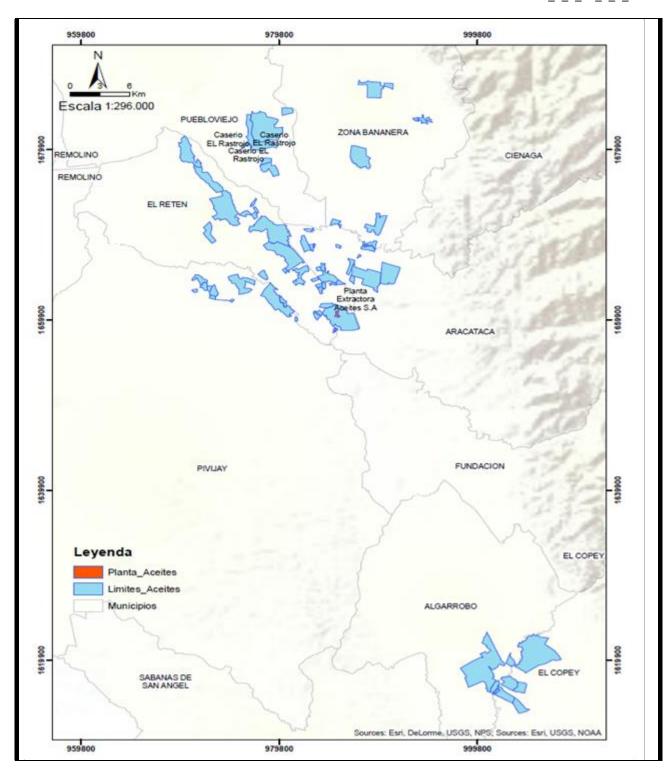

# 1. Scope of the Certification Audit

- 1.1 Normative references
- 1.2 Company and Contact Details
- 1.3 RSPO Membership Details
- 1.4 Audit type
- 1.5 Location of the Palm Oil Mill
- 1.6 Palm Oil Mill Output and Approximate Tonnages Certified
- 1.7 General Description of Supply Base
  - **1.7.1** Location of the Supply Base
  - **1.7.2** Statistics of the Supply Base and Estimated Tonnes of FFB/year
  - **1.7.3** Biodiversity (Conservation & HCV Area for the respective Supply Bases)
  - **1.7.4** Total Certified Area
  - **1.7.5** Calculation of the Number of Production Units (N) to Sample for the Mill
  - **1.7.6** Calculation of the number of subcontractors to be sampled
- **1.8** Progress of associated Smallholders or Out-growers towards compliance
- 1.9 Location Map for this Certification Unit
- 1.10
- 1.11 Summary of Net GHG Emissions
- **1.12** Summary of Field Emissions and Sinks
- **1.13** Summary of Mill Emissions and Credits
- 1.14 Palm Oil Mill Effluent (POME) Treatment
- **1.15** POME Diverted to Anaerobic Digestion