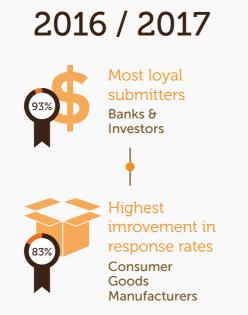

#### DETAILED SECTORAL BREAKDOWN OF SUBMISSIONS (%)

Mandatory ACOP submissions in 2017 increased across all categories. Banks & Investors remain the most consistent category, with only a single member failing to submit their ACOP report in 2017 for a response rate of 93%. In spite of being the single largest block of members, Consumer Goods Manufacturers showed the greatest improvement in response rates for 2017, up from 65% to 83%, or up by 151 to 526 submissions.