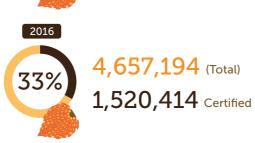

Based on the data from ACOP 2017, the certified land area and production volumes for palm oil has shown encouraging growth. In 2017, the total certified area increased to 2.98 million hectares, up from 2.7 million hectares in 2016, while certified Fresh Fruit Bunch production grew to 2.66 million tons from 2.18 million tons in 2016. On the Supply Chain side, the uptake of certified palm oil and palm oil products all increased – to 17.3% for Processors & Traders, 38.7% for Consumer Goods Manufacturers and 99.4% for Retailers. This growth is particularly notable against a backdrop of continued growth in RSPO membership, which reached 3,838 in May 2018 at the close of the ACOP 2018 submission period, up by 9.1% from 3,517 in ACOP 2017.