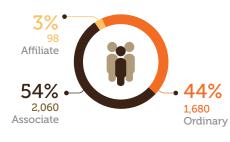

#### TOTAL MEMBERSHIP

After a surge in 2016, total RSPO membership grew by 9% in 2017 to 3,838. Excluding Supply Chain Associates, membership grew by 6% to 1,778.

#### TOTAL REQUIRED SUBMITTERS

Ordinary and Affiliate members of the RSPO who have been members for at least one year in 2017 were required to submit ACOP reports. The number of submissions from these members increased by 33% in 2017, representing an overall response rate of 80% for 2017, up from 67% for 2016.