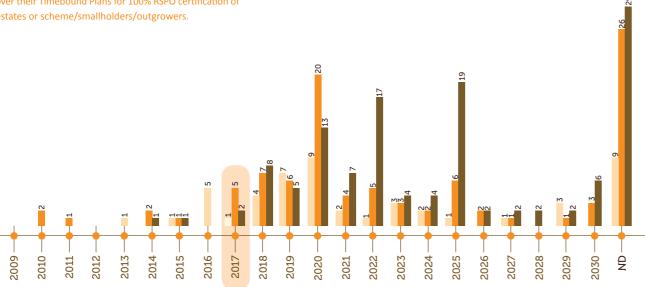

nds in members maintaining, delaying or bringing forward their Timebound Plans.

10.1



## PALM OIL GROWERS

**■ 2015 ■ 2016 ■ 2017** 

Among Grower members submitting ACOP reports in 2017, there is an evident pushback in Timebound Plans for 100% RSPO certification of all independently-sourced Fresh Fruit Bunches, with 2022 and 2025 the most frequently-named target dates. In 2016, the most common target year was 2020. 82% of Grower members now expect to only achieve their Timebound Plans post-2020, up from 67% in 2016. The average delay in Timebound Plans is 2.5 years, with members facing comparatively more difficulty in projecting 100% RSPO-certification of all independently-sourced FFB over their Timebound Plans for 100% RSPO certification of estates or scheme/smallholders/outgrowers.







#### Grower Member Highlight: COMPAÑIA INDUSTRIAL ACEITERA COTO CINCUENTA Y CUATRO S.A

A member since 2012, Compañia Industrial Aceitera Coto Cincuenta y Cuatro S.A is a palm oil mill and crude palm oil trading firm in Costa Rica with strong focus on economic, social and environmental development on the country's Pacific Coast. The firm owns two mills with a combined capacity of 550,000 metric tons of

Fresh Fruit Bunches sourced from over 600 oil palm plantations. 100% certification of smallholders/outgrowers that supply its mills was achieved in 2015, and the member projects it will be able to achieve 100% RSPO certification of all independently-source FFB by 2020.



RCOP Digest & Narrative 2018 ACOP Digest & Narrative 2018 Time-Bound Plans 85









#### Processors & Traders M