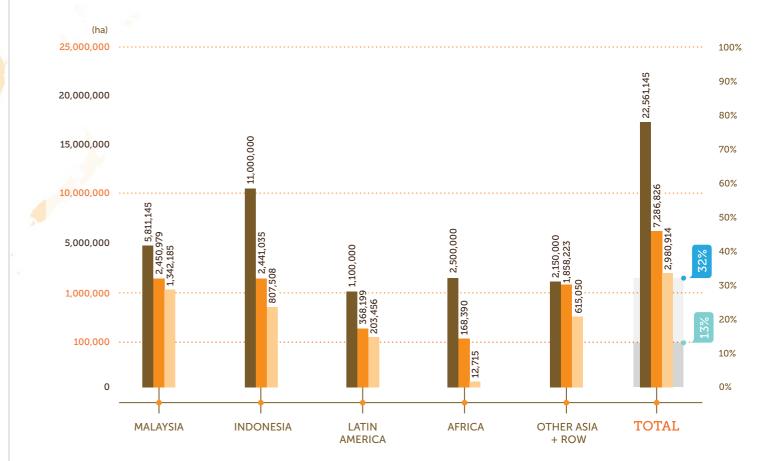

Based on the data from ACOP 2017, the certified land area and production volumes for palm oil has shown encouraging growth. In 2017, the total certified area increased to 2.98 million hectares, up from 2.7 million hectares in 2016, while certified Fresh Fruit Bunch production grew to 2.66 million tons from 2.18 million tons in 2016. On the Supply Chain side, the uptake of certified palm oil and palm oil products all increased – to 17.3% for Processors & Traders, 38.7% for Consumer Goods Manufacturers and 99.4% for Retailers. This growth is particularly notable against a backdrop of continued growth in RSPO membership, which reached 3,838 in May 2018 at the close of the ACOP 2018 submission period, up by 9.1% from 3,517 in ACOP 2017.