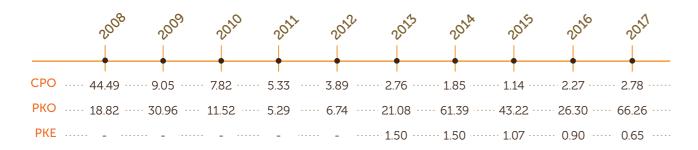

om the initial value of value of CSPKE certificates falling to US\$29,025. US\$1.50 per credit in 2013.

Demand and supply forces dictate the pricing Over the past ten years, the valuation of Book & structural changes representing wider trends in the industry. From an average premium of US\$44.48 per certificate in 2008, CSPO Book US\$1.14 in 2015, but has picked up to US\$2.78 in 2017. The converse is true for CSPKO Book & Claim certificates – premiums started strong at US\$18.82 in 2008, fell to US\$5.29 in 2011, and almost tripled to US\$66.26 in 2017 from 2016 values. Year-to-date data for 2018 indicates that CSPO Book & Claim premiums have risen from 2017 averages, but CSPKO Book & Claim premiums are trending downwards.

#### AVERAGE OF ANNUAL CERTIFICATE SALES\* (2008 - 2017, US\$)



\*Note: Based on GreenPalm data (2008-2016), PalmTrace monthly Weighted Average Price/WAP (2017)

Use of Book & Claim ACOP Digest & Narrative 2018

# 6. Total Market Uptake

racked using market and certification data from total CSPO sales of 6,155,983 tonnes were recorded, physical sales under the Mass Balance, Segregated and Identity Preserved supply chain models, market uptake represents the contribution of key stakeholders up and down the palm oil value chain towards the sustainable sales are on track to exceed 2017 volumes, although consumption of certified sustainable palm oil.

section is derived from RSPO market data, and is not directly comparable to ACOP data. Due to the difference in the set of members reporting, ACOP data on CSPO uptake (presented in Chapter 8) should be consi