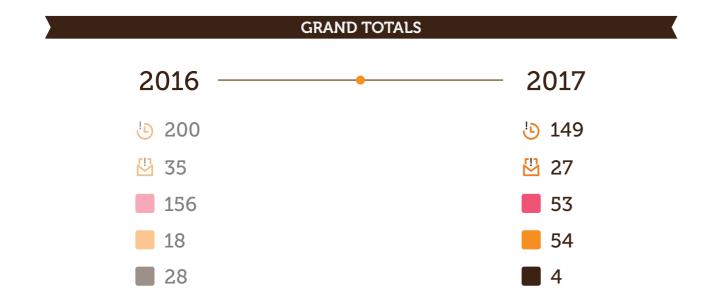

Based on the data from ACOP 2017, the certified land area and production volumes for palm oil has shown encouraging growth. In 2017, the total certified area increased to 2.98 million hectares, up from 2.7 million hectares in 2016, while certified Fresh Fruit Bunch production grew to 2.66 million tons from 2.18 million tons in 2016. On the Supply Chain side, the uptake of certified palm oil and palm oil products all increased – to 17.3% for Processors & Traders, 38.7% for Consumer Goods Manufacturers and 99.4% for Retailers. This growth is particularly notable against a backdrop of continued growth in RSPO membership, which reached 3,838 in May 2018 at the close of the ACOP 2018 submission period, up by 9.1% from 3,517 in ACOP 2017.

In combination with RSPO market data from PalmTrace, we are pleased to report that market uptake of CSPO is continuing to rise across all regions – rising from 46.7% in 2016 to 51.9% in 2017, with tremendous growth in uptake of physical CSPO through the Identity Preserved, Segregated and Mass Balance supply chain models. Uptake across regions has been encouraging, particularly in Europe, North America and China. While there have been adjustments to member's Time-Bound Plans, we also note that great strides continue to be made towards the production and consumption of 100% RSPO certified sustainable palm oil globally.

#### TOTAL MEMBERSHIP

After a surge in 2016, total RSPO membership grew by 9% in 2017 to 3,838. Excluding Supply Chain Associates, membership grew by 6% to 1,778.

#### TOTAL REQUIRED SUBMITTERS

Ordinary and Affiliate members of the RSPO who have been members for at least one year in 2017 were required to submit ACOP reports. The number of submissions from these members increased by 33% in 2017, representing an overall response rate of 80% for 2017, up from 67% for 2016.

#### TOTAL SUBMISSIONS

The increased mandatory submissions were paired with a 42% rise in the number of voluntary ACOP submissions in 2017, bringing total submission up by 35% to 1,562 – an encouraging sign.

### DECREASE IN NON-SUBMISSIONS

With the growth in mandatory submission, the percentage of non-submissions fell to 20% in 2017, down from 33% in 2016 and 41% in 2014 - another encouraging sign.