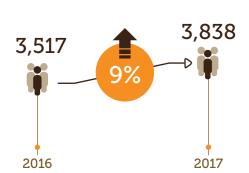

Based on the data from ACOP 2017, the certified land area and production volumes for palm oil has shown encouraging growth. In 2017, the total certified area increased to 2.98 million hectares, up from 2.7 million hectares in 2016, while certified Fresh Fruit Bunch production grew to 2.66 million tons from 2.18 million tons in 2016. On the Supply Chain side, the uptake of certified palm oil and palm oil products all increased – to 17.3% for Processors & Traders, 38.7% for Consumer Goods Manufacturers and 99.4% for Retailers. This growth is particularly notable against a backdrop of continued growth in RSPO membership, which reached 3,838 in May 2018 at the close of the ACOP 2018 submission period, up by 9.1% from 3,517 in ACOP 2017.

#### TOTAL MEMBERSHIP

After a surge in 2016, total RSPO membership grew by 9% in 2017 to 3,838. Excluding Supply Chain Associates, membership grew by 6% to 1,778.