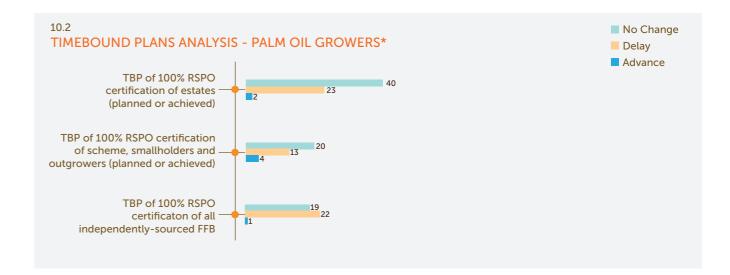

s in members maintaining, delaying or bringing forward their Timebound Plans.

10.1



## PALM OIL GROWERS

**■ 2015 ■ 2016 ■ 2017** 

Among Grower members submitting ACOP reports in 2017, there is an evident pushback in Timebound Plans for 100% RSPO certification of all independently-sourced Fresh Fruit Bunches, with 2022 and 2025 the most frequently-named target dates. In 2016, the most common target year was 2020. 82% of Grower members now expect to only achieve their Timebound Plans post-2020, up from 67% in 2016. The average delay in Timebound Plans is 2.5 years, with members facing comparatively more difficulty in projecting 100% RSPO-certification of all independently-sourced FFB over their Timebound Plans for 100% RSPO certification of estates or scheme/smallholders/outgrowers.







#### Grower Member Highlight: COMPAÑIA INDUSTRIAL ACEITERA COTO CINCUENTA Y CUATRO S.A

A member since 2012, Compañia Industrial Aceitera Coto Cincuenta y Cuatro S.A is a palm oil mill and crude palm oil trading firm in Costa Rica with strong focus on economic, social and environmental development on the country's Pacific Coast. The firm owns two mills with a combined capacity of 550,000 metric tons of

Fresh Fruit Bunches sourced from over 600 oil palm plantations. 100% certification of smallholders/outgrowers that supply its mills was achieved in 2015, and the member projects it will be able to achieve 100% RSPO certification of all independently-source FFB by 2020.



RCOP Digest & Narrative 2018 ACOP Digest & Narrative 2018 Time-Bound Plans 85









#### Processors & Traders Mem