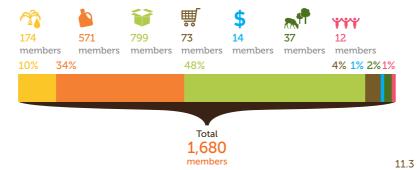

# 2. Summary of Submissions

2017 has been an encouraging year for ACOP submissions, with notable growth in both total submissions as well as improved response rates from members. Even with a substantial increase in total RSPO membership and the number of members required to submit ACOP reports in 2017, the response rate rose to a new high, well above the average of the previous six

ACOP periods dating back to 2011. In particular, submissions in four key member categories – Growers, Processors & Traders, Consumer Goods Manufacturers and Retailers – showed noteworthy increases, contributing to the significant rise in submissions for 2017.