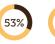

### DECREASE IN NON-SUBMISSIONS

With the growth in mandatory submission, the percentage of non-submissions fell to 20% in 2017, down from 33% in 2016 and 41% in 2014 - another encouraging sign.