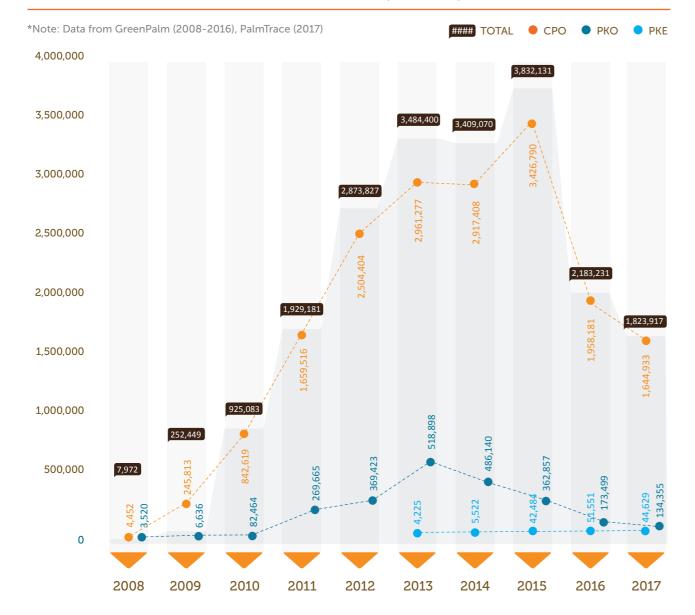

Based on the data from ACOP 2017, the certified land area and production volumes for palm oil has shown encouraging growth. In 2017, the total certified area increased to 2.98 million hectares, up from 2.7 million hectares in 2016, while certified Fresh Fruit Bunch production grew to 2.66 million tons from 2.18 million tons in 2016. On the Supply Chain side, the uptake of certified palm oil and palm oil products all increased – to 17.3% for Processors & Traders, 38.7% for Consumer Goods Manufacturers and 99.4% for Retailers. This growth is particularly notable against a backdrop of continued growth in RSPO membership, which reached 3,838 in May 2018 at the close of the ACOP 2018 submission period, up by 9.1% from 3,517 in ACOP 2017.

In combination with RSPO market data from PalmTrace, we are pleased to report that market uptake of CSPO is continuing to rise across all regions – rising from 46.7% in 2016 to 51.9% in 2017, with tremendous growth in uptake of physical CSPO through the Identity Preserved, Segregated and Mass Balance supply chain models. Uptake across regions has been encouraging, particularly in Europe, North America and China. While there have been adjustments to member's Time-Bound Plans, we also note that great strides continue to be made towards the production and consumption of 100% RSPO certified sustainable palm oil globally.