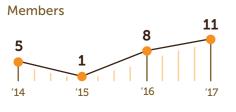

#### TOTAL MEMBERSHIP

After a surge in 2016, total RSPO membership grew by 9% in 2017 to 3,838. Excluding Supply Chain Associates, membership grew by 6% to 1,778.