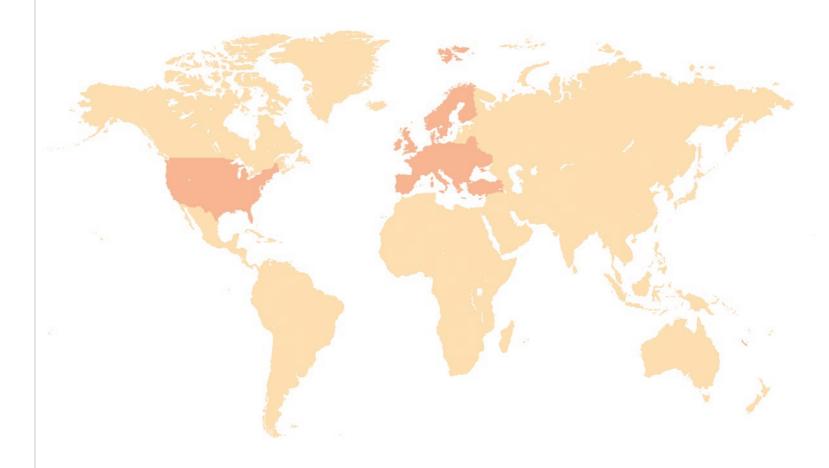

In combination with RSPO market data from PalmTrace, we are pleased to report that market uptake of CSPO is continuing to rise across all regions – rising from 46.7% in 2016 to 51.9% in 2017, with tremendous growth in uptake of physical CSPO through the Identity Preserved, Segregated and Mass Balance supply chain models. Uptake across regions has been encouraging, particularly in Europe, North America and China. While there have been adjustments to member's Time-Bound Plans, we also note that great strides continue to be made towards the production and consumption of 100% RSPO certified sustainable palm oil globally.