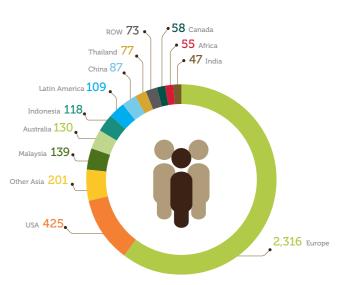

Based on the data from ACOP 2017, the certified land area and production volumes for palm oil has shown encouraging growth. In 2017, the total certified area increased to 2.98 million hectares, up from 2.7 million hectares in 2016, while certified Fresh Fruit Bunch production grew to 2.66 million tons from 2.18 million tons in 2016. On the Supply Chain side, the uptake of certified palm oil and palm oil products all increased – to 17.3% for Processors & Traders, 38.7% for Consumer Goods Manufacturers and 99.4% for Retailers. This growth is particularly notable against a backdrop of continued growth in RSPO membership, which reached 3,838 in May 2018 at the close of the ACOP 2018 submission period, up by 9.1% from 3,517 in ACOP 2017.

#### TOTAL MEMBERSHIP

After a surge in 2016, total RSPO membership grew by 9% in 2017 to 3,838. Excluding Supply Chain Associates, membership grew by 6% to 1,778.