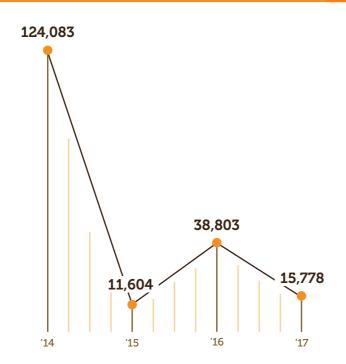

Based on the data from ACOP 2017, the certified land area and production volumes for palm oil has shown encouraging growth. In 2017, the total certified area increased to 2.98 million hectares, up from 2.7 million hectares in 2016, while certified Fresh Fruit Bunch production grew to 2.66 million tons from 2.18 million tons in 2016. On the Supply Chain side, the uptake of certified palm oil and palm oil products all increased – to 17.3% for Processors & Traders, 38.7% for Consumer Goods Manufacturers and 99.4% for Retailers. This growth is particularly notable against a backdrop of continued growth in RSPO membership, which reached 3,838 in May 2018 at the close of the ACOP 2018 submission period, up by 9.1% from 3,517 in ACOP 2017.