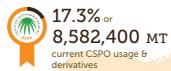

Based on the data from ACOP 2017, the certified land area and production volumes for palm oil has shown encouraging growth. In 2017, the total certified area increased to 2.98 million hectares, up from 2.7 million hectares in 2016, while certified Fresh Fruit Bunch production grew to 2.66 million tons from 2.18 million tons in 2016. On the Supply Chain side, the uptake of certified palm oil and palm oil products all increased – to 17.3% for Processors & Traders, 38.7% for Consumer Goods Manufacturers and 99.4% for Retailers. This growth is particularly notable against a backdrop of continued growth in RSPO membership, which reached 3,838 in May 2018 at the close of the ACOP 2018 submission period, up by 9.1% from 3,517 in ACOP 2017.