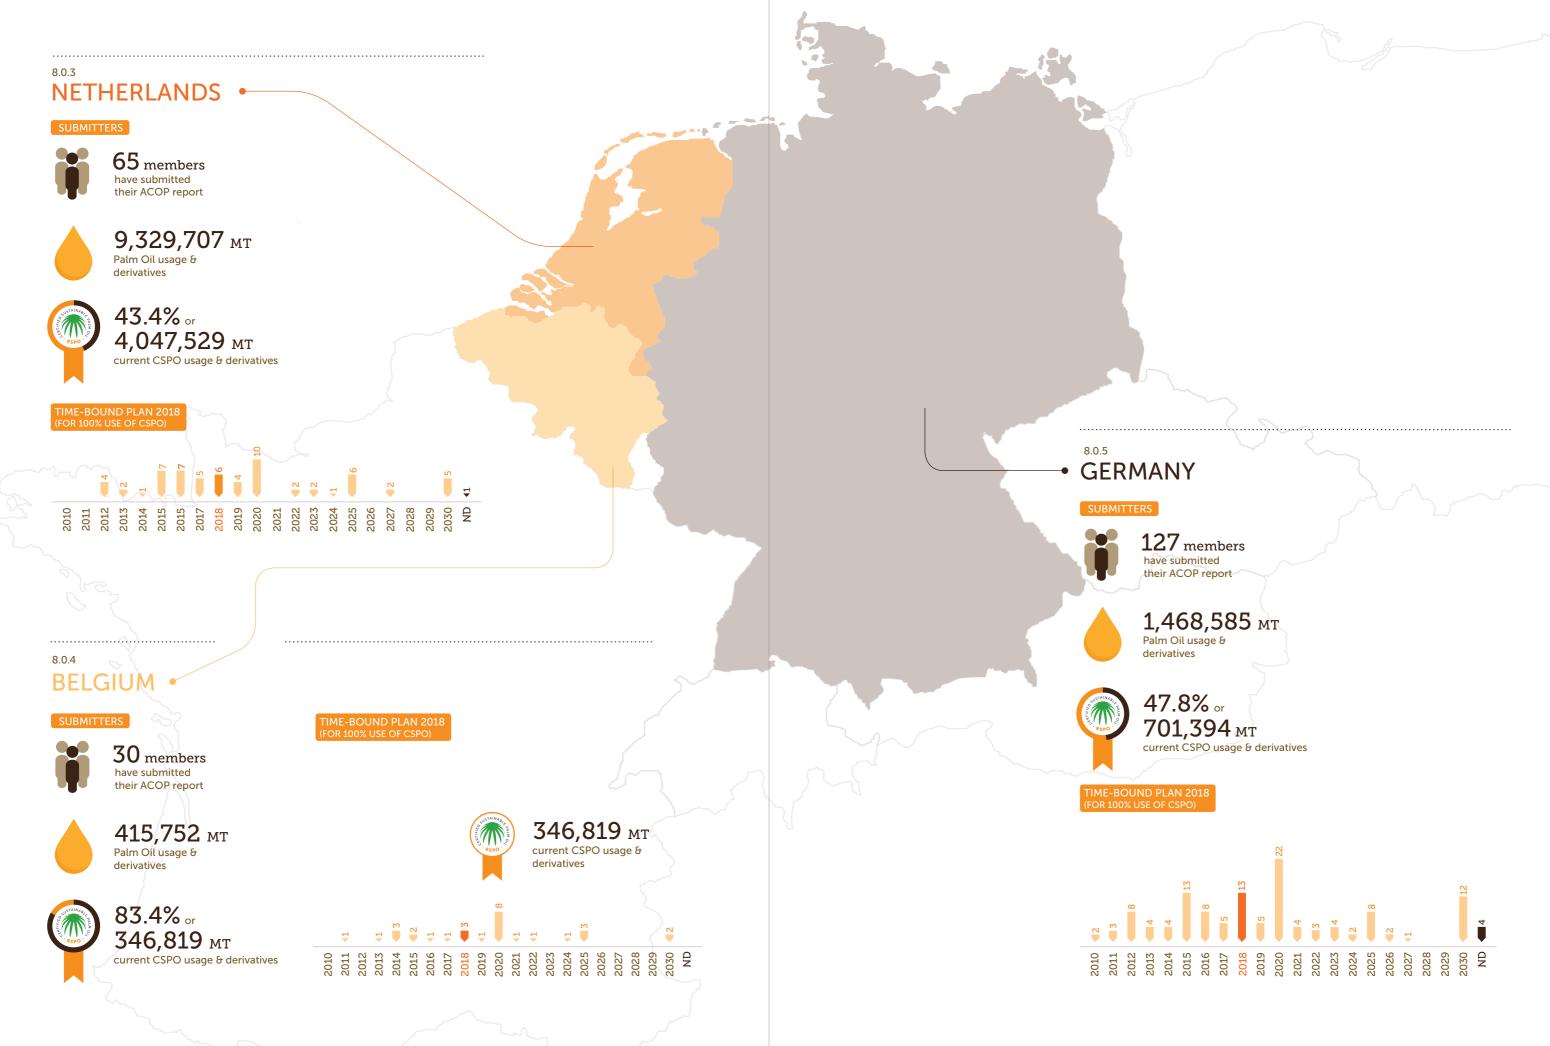

the two figures are not directly comparable due to the shifting set of reporting members.

the usage of CSPO in Europe has been evident since 2015, when 142 RSPO members stated that they were already using 100% CSPO volumes. This should accelerate heading towards 2020, when 98 additional members are expected to handle, process, trade, use or sell only 100% CSPO volumes.

83.4%, respectively. The push towards

Members from the UK and Belgium performed very well in 2017, with declared CSPO usage at 99.5% and

UNITED KINGDOM



89 members have submitted their ACOP report



1,296,904 MT Palm Oil usage & derivatives



99.5% or 1,291,028 MT current CSPO usage & derivatives

IME-BOUND PLAN 201





**Demand Markets** ACOP Digest & Narrative 2018 ACOP Digest & Narrative 2018 Demand Markets 65



66 Demand Markets ACOP Digest & Narrative 2018 ACOP Digest & Narrative 2018 Demand Markets 67

8.0.6 FRANCE • TIME-BOUND PLAN 2018 FOR 100% USE OF CSPO)  $44 \ \mathsf{members}$ have submitted their ACOP report **1,255,079** MT Palm Oil usage & derivatives 12.6% or 157,762 MT current CSPO usage & derivatives

8.0.8 **SWITZERLAND** TIME-BOUND PLAN 2018 (FOR 100% USE OF CSPO) 23 members have submitted their ACOP report **671,912** MT Palm Oil usage & derivatives 25% or 167,670 MT current CSPO usage & derivatives 8.0.9 **ITALY**  $38\,{\rm members}$ have submitted their ACOP report 404,707 MT derivatives 21.8% or 88,354 MT current CSPO usage & derivatives TIME-BOUND PLAN 2018 (FOR 100% USE OF CSPO)

8.0.7 **SPAIN** •

### SUBMITTERS



33 members have submitted their ACOP report



**1,341,