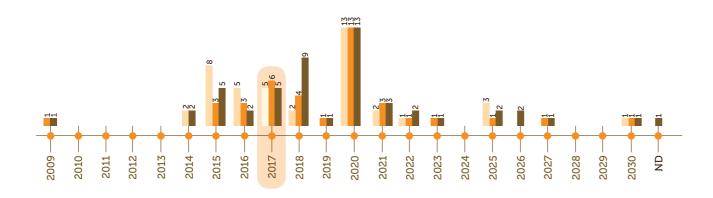

Based on the data from ACOP 2017, the certified land area and production volumes for palm oil has shown encouraging growth. In 2017, the total certified area increased to 2.98 million hectares, up from 2.7 million hectares in 2016, while certified Fresh Fruit Bunch production grew to 2.66 million tons from 2.18 million tons in 2016. On the Supply Chain side, the uptake of certified palm oil and palm oil products all increased – to 17.3% for Processors & Traders, 38.7% for Consumer Goods Manufacturers and 99.4% for Retailers. This growth is particularly notable against a backdrop of continued growth in RSPO membership, which reached 3,838 in May 2018 at the close of the ACOP 2018 submission period, up by 9.1% from 3,517 in ACOP 2017.

In combination with RSPO market data from PalmTrace, we are pleased to report that market uptake of CSPO is continuing to rise across all regions – rising from 46.7% in 2016 to 51.9% in 2017, with tremendous growth in uptake of physical CSPO through the Identity Preserved, Segregated and Mass Balance supply chain models. Uptake across regions has been encouraging, particularly in Europe, North America and China. While there have been adjustments to member's Time-Bound Plans, we also note that great strides continue to be made towards the production and consumption of 100% RSPO certified sustainable palm oil globally.