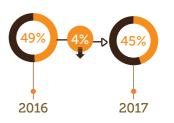

Based on the data from ACOP 2017, the certified land area and production volumes for palm oil has shown encouraging growth. In 2017, the total certified area increased to 2.98 million hectares, up from 2.7 million hectares in 2016, while certified Fresh Fruit Bunch production grew to 2.66 million tons from 2.18 million tons in 2016. On the Supply Chain side, the uptake of certified palm oil and palm oil products all increased – to 17.3% for Processors & Traders, 38.7% for Consumer Goods Manufacturers and 99.4% for Retailers. This growth is particularly notable against a backdrop of continued growth in RSPO membership, which reached 3,838 in May 2018 at the close of the ACOP 2018 submission period, up by 9.1% from 3,517 in ACOP 2017.

In combination with RSPO market data from PalmTrace, we are pleased to report that market uptake of CSPO is continuing to rise across all regions – rising from 46.7% in 2016 to 51.9% in 2017, with tremendous growth in uptake of physical CSPO through the Identity Preserved, Segregated and Mass Balance supply chain models. Uptake across regions has been encouraging, particularly in Europe, North America and China. While there have been adjustments to member's Time-Bound Plans, we also note that great strides continue to be made towards the production and consumption of 100% RSPO certified sustainable palm oil globally.