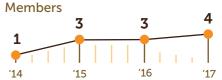

Based on the data from ACOP 2017, the certified land area and production volumes for palm oil has shown encouraging growth. In 2017, the total certified area increased to 2.98 million hectares, up from 2.7 million hectares in 2016, while certified Fresh Fruit Bunch production grew to 2.66 million tons from 2.18 million tons in 2016. On the Supply Chain side, the uptake of certified palm oil and palm oil products all increased – to 17.3% for Processors & Traders, 38.7% for Consumer Goods Manufacturers and 99.4% for Retailers. This growth is particularly notable against a backdrop of continued growth in RSPO membership, which reached 3,838 in May 2018 at the close of the ACOP 2018 submission period, up by 9.1% from 3,517 in ACOP 2017.