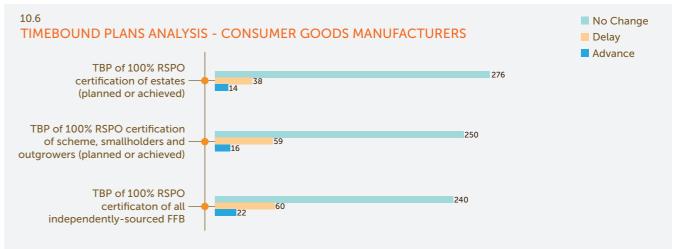

Based on the data from ACOP 2017, the certified land area and production volumes for palm oil has shown encouraging growth. In 2017, the total certified area increased to 2.98 million hectares, up from 2.7 million hectares in 2016, while certified Fresh Fruit Bunch production grew to 2.66 million tons from 2.18 million tons in 2016. On the Supply Chain side, the uptake of certified palm oil and palm oil products all increased – to 17.3% for Processors & Traders, 38.7% for Consumer Goods Manufacturers and 99.4% for Retailers. This growth is particularly notable against a backdrop of continued growth in RSPO membership, which reached 3,838 in May 2018 at the close of the ACOP 2018 submission period, up by 9.1% from 3,517 in ACOP 2017.

In combination with RSPO market data from PalmTrace, we are pleased to report that market uptake of CSPO is continuing to rise across all regions – rising from 46.7% in 2016 to 51.9% in 2017, with tremendous growth in uptake of physical CSPO through the Identity Preserved, Segregated and Mass Balance supply chain models. Uptake across regions has been encouraging, particularly in Europe, North America and China. While there have been adjustments to member's Time-Bound Plans, we also note that great strides continue to be made towards the production and consumption of 100% RSPO certified sustainable palm oil globally.