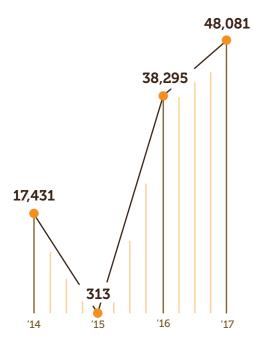

#### TOTAL SUBMISSIONS

The increased mandatory submissions were paired with a 42% rise in the number of voluntary ACOP submissions in 2017, bringing total submission up by 35% to 1,562 – an encouraging sign.

### DECREASE IN NON-SUBMISSIONS

With the growth in mandatory submission, the percentage of non-submissions fell to 20% in 2017, down from 33% in 2016 and 41% in 2014 - another encouraging sign.