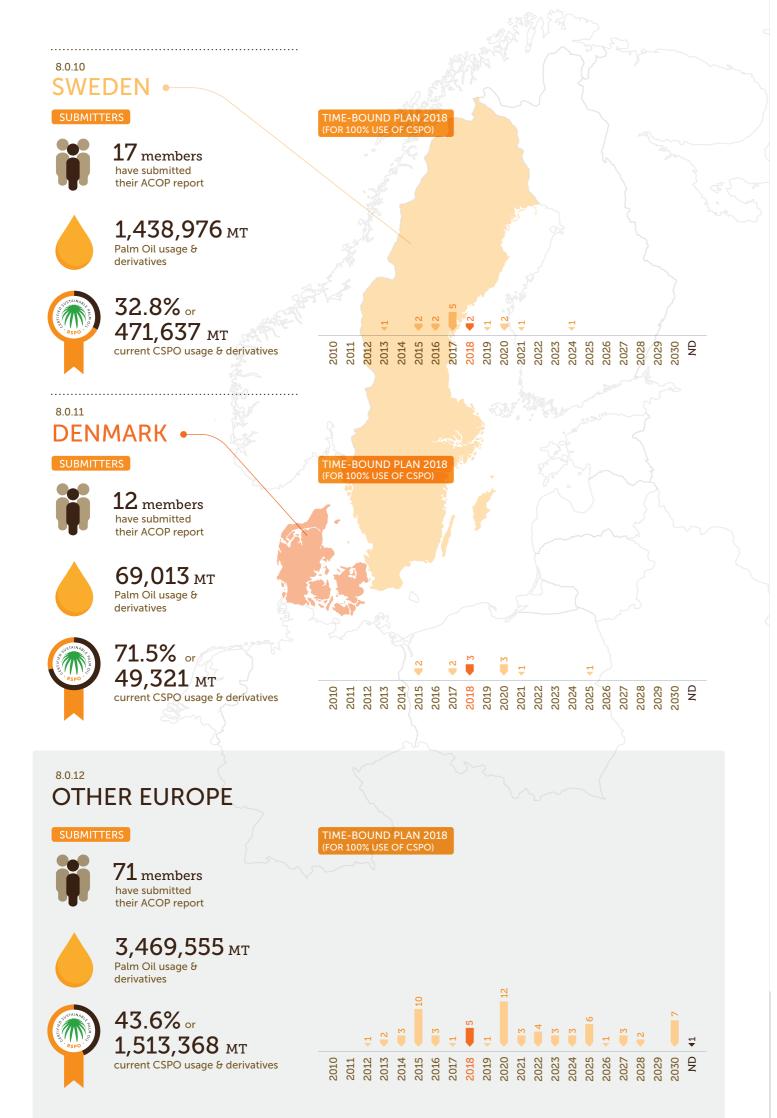

itted their ACOP report **1,255,079** MT Palm Oil usage & derivatives 12.6% or 157,762 MT current CSPO usage & derivatives

8.0.8 **SWITZERLAND** TIME-BOUND PLAN 2018 (FOR 100% USE OF CSPO) 23 members have submitted their ACOP report **671,912** MT Palm Oil usage & derivatives 25% or 167,670 MT current CSPO usage & derivatives 8.0.9 **ITALY**  $38\,{\rm members}$ have submitted their ACOP report 404,707 MT derivatives 21.8% or 88,354 MT current CSPO usage & derivatives TIME-BOUND PLAN 2018 (FOR 100% USE OF CSPO)

8.0.7 **SPAIN** •

### SUBMITTERS



33 members have submitted their ACOP report



**1,341,385** MT Palm Oil usage & derivatives



22.8% or 305,449 мт current CSPO usage & derivatives

ACOP Digest & Narrative 2018

TIME-BOUND PLAN 2018 (FOR 100% USE OF CSPO)

68 Demand Markets





ACOP Digest & Narrative 2018 Demand Markets 71

#### **AMERICAS**

In the Americas, the USA is the largest market, with 3.3 million tons of palm oil products and derivatives reported in ACOP 2017 submissions. Of this total, 57.2% or 1.9 million tons, was identified as RSPO-certified. Total usage of palm oil has increased in Central and South America, with CSPO volumes also keeping pace. As with Europe, 2020 is identified as the most common target year for 100% CSPO usage, with newer members opting for target years beyond 2020.

8.1.1

# CANADA •

#### SHRMITTERS



15 members have submitted their ACOP report



197,655 MT Palm Oil usage & derivatives



22.4% or 44,194 MT current CSPO usage & derivatives

8.1.2

# UNITED STATES OF AMERICA •

### SUBMITTERS



104 members have submitted