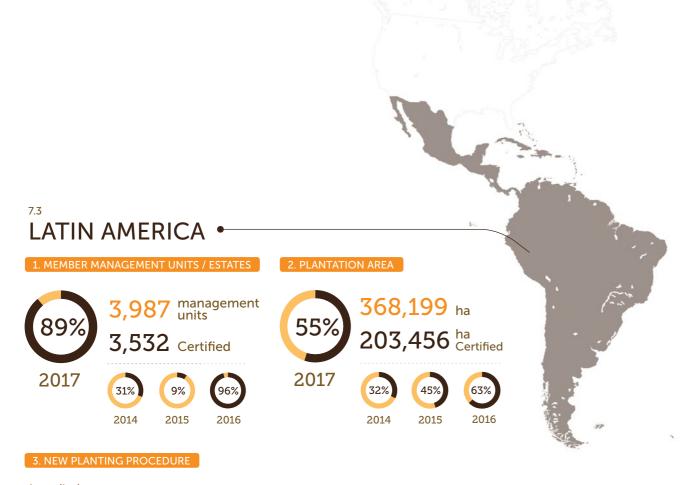

Voluntary submission

Total: 26

Summary of Submissions Summary of Submissions ACOP Digest & Narrative 2018

Response Rate:

47.4%

LATIN

Response Rate: 90.6%

**AMERICA** 