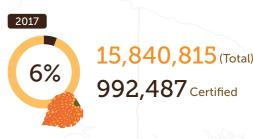

Based on the data from ACOP 2017, the certified land area and production volumes for palm oil has shown encouraging growth. In 2017, the total certified area increased to 2.98 million hectares, up from 2.7 million hectares in 2016, while certified Fresh Fruit Bunch production grew to 2.66 million tons from 2.18 million tons in 2016. On the Supply Chain side, the uptake of certified palm oil and palm oil products all increased – to 17.3% for Processors & Traders, 38.7% for Consumer Goods Manufacturers and 99.4% for Retailers. This growth is particularly notable against a backdrop of continued growth in RSPO membership, which reached 3,838 in May 2018 at the close of the ACOP 2018 submission period, up by 9.1% from 3,517 in ACOP 2017.