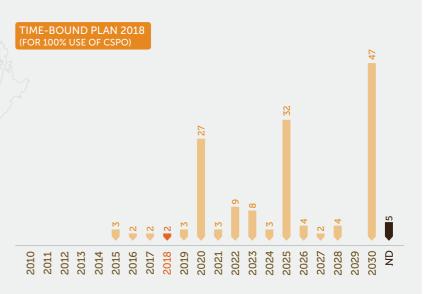

In combination with RSPO market data from PalmTrace, we are pleased to report that market uptake of CSPO is continuing to rise across all regions – rising from 46.7% in 2016 to 51.9% in 2017, with tremendous growth in uptake of physical CSPO through the Identity Preserved, Segregated and Mass Balance supply chain models. Uptake across regions has been encouraging, particularly in Europe, North America and China. While there have been adjustments to member's Time-Bound Plans, we also note that great strides continue to be made towards the production and consumption of 100% RSPO certified sustainable palm oil globally.