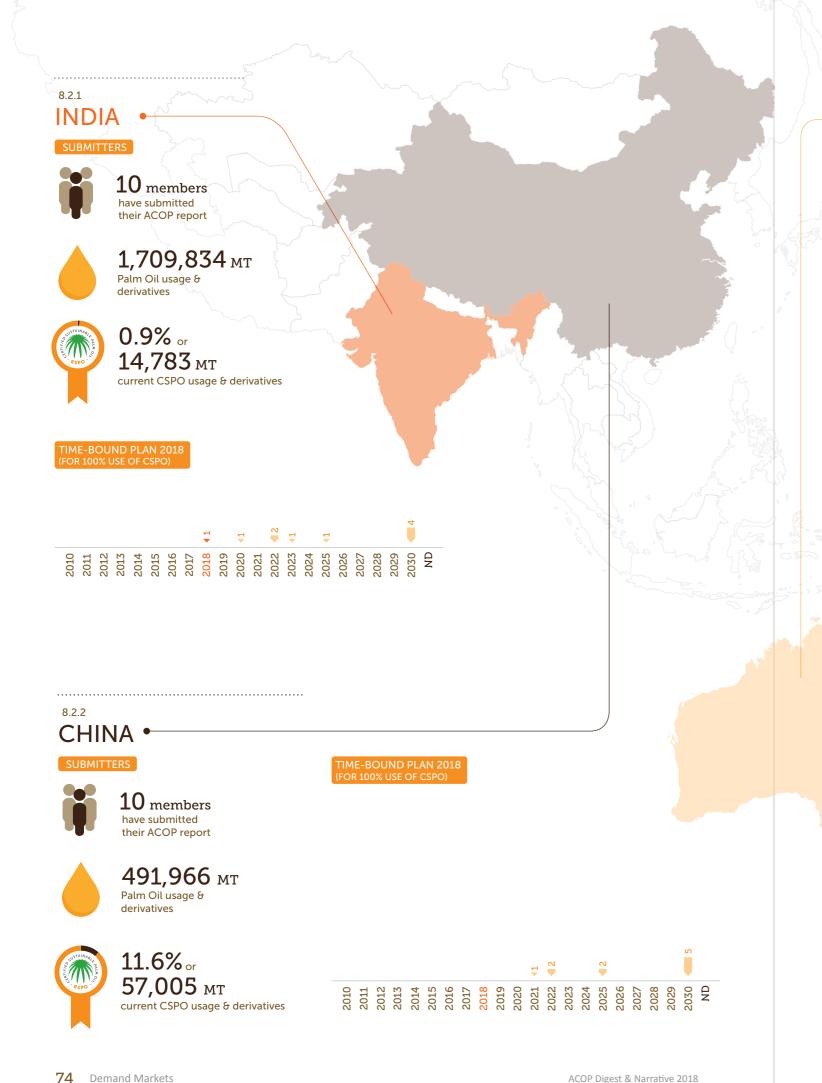

#### PALM OIL GROWERS - SUBMITTERS AND NON-SUBMITTERS BY COUNTRY

**INDONESIA** 

Response Rate: 71.4%

## SUBMITTERS

- Forum Petani Swadaya Merlung Renah Mendaluh (FPS-MRM)
- Gapoktan Tanjung Sehati
- Kelompok Tani Tenera
- Koperasi Unit Desa (KUD) Teratai Biru
- KUD Tani Subur
- PT. Barumun Agro Sentosa
- PT. Brahma Binabakti
- PT. Eagle High Plantations Tbk
- PT. Gawi Bahanden Sawit Mekar PT. GAWI MAKMUR KALIMANTAN
- PT. Unggul Lestari
- PT Agrowiratama
- PT Austindo Nusantara Jaya Agri
- PT Berkat Sawit Sejati
- PT DHARMA SATYA NUSANTARA
- PT FIRST LAMANDAU TIMBER INTERNATIONAL
- PT Harisa Agro Lestari
- PT Hilton Duta Lestari
- PT Inti Indosawit Subur
- PT Mentari Pratama
- PT Musim Mas
- PT Perkebunan Nusantara III
- PT Perkebunan Nusantara IV (PERSERO)
- PT Perkebunan Nusantara V (PERSERO)
- PT PP London Sumatra Indonesia Tbk ◆
- PT Rimba Mujur Mahkota
- PT Salim Ivomas Pratama Tbk
- PT Sampoerna Agro Tbk
- PT Sanggam Harapan Sejahtera
- PT Sawit Sumbermas Sarana
- PT Siringo Ringo
- PT Socfin Indonesia
- PT Tri Bakti Sarimas
- PT Triputra Agro Persada PT Tunas Baru Lampung Tbk

## Total: 35

#### **NON - SUBMITTERS**

- Asosiasi Petani Kelapa Sawit Swadaya Mandiri
- Asosiasi Petani Sawit Swadaya Amanah
- Koperasi Tani Maju
- KUD Bungo Tanjung
- Perhimpunan Petani Swadaya "Sapta Tunggal Mandiri'
- PT. Palm Lampung Persada
- PT. PARNA AGROMAS
- PT. PERKEBUNAN NUSANTARA VI (PERSERO)

**NON - SUBMITTERS** 

Total: 0

- PT. Sawindo Kencana
- PT Bakrie Sumatera Plantations TBK
- PT Biccon Agro Makmur
- PT Cipta Usaha Sejati
- PT Smart Tbk
- UD LESTARI

Total: 14

## MALAYSIA

# Response Rate:

100%

## SUBMITTERS

- BENTA WAWASAN SDN BHD
- Boustead Plantations Berhad DARA-LAM SOON SDN BHD
- FELDA GLOBAL VENTURES HOLDINGS BERHAD
- Genting Plantations Berhad
- Hap Seng Plantations Holdings Bhd • Ikatan Kayangan Sdn Bhd
- Innoprise Plantations Berhad
- Johor Corporation
- Keresa Plantations Sdn Bhd KRETAM HOLDINGS BERHAD
- Kuala Lumpur Kepong Berhad
- Kwantas Corporation Berhad
- Lam Soon Plantations Sdn Bhd
- Malaysian Palm Oil Association
- N.Y.Hiew (Holdings) Sdn Bhd
- PPB Oil Palms Berhad SAWIT KINABALU SDN. BHD.
- Sime Darby Plantation Berhad
- TDM Plantation Sdn Bhd
- TECK GUAN HOLDINGS SDN. BHD.
- Tian Siang Holdings Sdn Bhd
- TSH Resources Berhad United Plantations Bhd
- Wild Asia Sdn. Bhd. (Wild Asia Group Scheme)

Voluntary submission

Total: 26

Summary of Submissions Summary of Submissions ACOP Digest & Narrative 2018

Response Rate:

47.4%

LATIN

Response Rate: 90.6%

**AMERICA** 