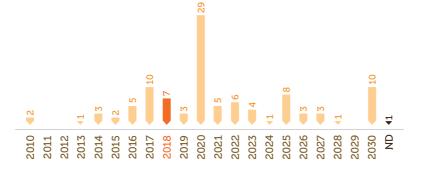

erivatives reported in ACOP 2017 submissions. Of this total, 57.2% or 1.9 million tons, was identified as RSPO-certified. Total usage of palm oil has increased in Central and South America, with CSPO volumes also keeping pace. As with Europe, 2020 is identified as the most common target year for 100% CSPO usage, with newer members opting for target years beyond 2020.

8.1.1

# CANADA •

#### SHRMITTERS



15 members have submitted their ACOP report



197,655 MT Palm Oil usage & derivatives



22.4% or 44,194 MT current CSPO usage & derivatives

8.1.2

# UNITED STATES OF AMERICA •

### SUBMITTERS



104 members have submitted their ACOP report



3,266,228 MT Palm Oil usage & derivatives



57.2% or 1,868,319 MT current CSPO usage & derivatives

TIME-BOUND PLAN 2018 FOR 100% USE OF CSPO)



TIME-BOUND PLAN 2018 FOR 100% USE OF CSPO)



#### SUBMITTERS



37 members have submitted their ACOP report



2,844,414 MT Palm Oil usage & derivatives



12.1% or 344,056 MT current CSPO usage & derivatives

72 Demand Markets ACOP Digest & Narrative 2018 ACOP Digest & Narrative 2018



8.2.3 **AUSTRALIA** 



19 members have submitted their ACOP report



85,849 MT derivatives



**51%** or 43,794 мт current CSPO usage & derivatives



#### **ASIA**

Asia as a whole is the largest consumer of palm oil and derivatives, with 38.2 million tons recorded in 2017. However, CSPO usage does lag behind, particularly in developing countries. The regional uptake of CSPO is 11.8%, or 4.5 million tons, which is mainly

TIME-BOUND PLAN 2018 FOR 100% USE OF CSPO)

concentrated in Processor & Trader