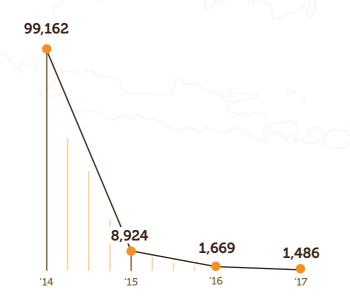

### DECREASE IN NON-SUBMISSIONS

With the growth in mandatory submission, the percentage of non-submissions fell to 20% in 2017, down from 33% in 2016 and 41% in 2014 - another encouraging sign.