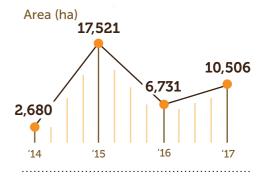

Based on the data from ACOP 2017, the certified land area and production volumes for palm oil has shown encouraging growth. In 2017, the total certified area increased to 2.98 million hectares, up from 2.7 million hectares in 2016, while certified Fresh Fruit Bunch production grew to 2.66 million tons from 2.18 million tons in 2016. On the Supply Chain side, the uptake of certified palm oil and palm oil products all increased – to 17.3% for Processors & Traders, 38.7% for Consumer Goods Manufacturers and 99.4% for Retailers. This growth is particularly notable against a backdrop of continued growth in RSPO membership, which reached 3,838 in May 2018 at the close of the ACOP 2018 submission period, up by 9.1% from 3,517 in ACOP 2017.