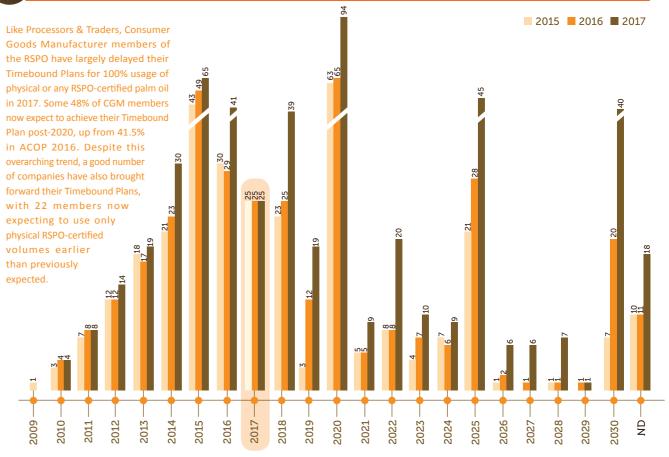

Based on the data from ACOP 2017, the certified land area and production volumes for palm oil has shown encouraging growth. In 2017, the total certified area increased to 2.98 million hectares, up from 2.7 million hectares in 2016, while certified Fresh Fruit Bunch production grew to 2.66 million tons from 2.18 million tons in 2016. On the Supply Chain side, the uptake of certified palm oil and palm oil products all increased – to 17.3% for Processors & Traders, 38.7% for Consumer Goods Manufacturers and 99.4% for Retailers. This growth is particularly notable against a backdrop of continued growth in RSPO membership, which reached 3,838 in May 2018 at the close of the ACOP 2018 submission period, up by 9.1% from 3,517 in ACOP 2017.

In combination with RSPO market data from PalmTrace, we are pleased to report that market uptake of CSPO is continuing to rise across all regions – rising from 46.7% in 2016 to 51.9% in 2017, with tremendous growth in uptake of physical CSPO through the Identity Preserved, Segregated and Mass Balance supply chain models. Uptake across regions has been encouraging, particularly in Europe, North America and China. While there have been adjustments to member's Time-Bound Plans, we also note that great strides continue to be made towards the production and consumption of 100% RSPO certified sustainable palm oil globally.