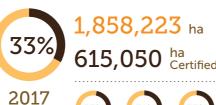

Based on the data from ACOP 2017, the certified land area and production volumes for palm oil has shown encouraging growth. In 2017, the total certified area increased to 2.98 million hectares, up from 2.7 million hectares in 2016, while certified Fresh Fruit Bunch production grew to 2.66 million tons from 2.18 million tons in 2016. On the Supply Chain side, the uptake of certified palm oil and palm oil products all increased – to 17.3% for Processors & Traders, 38.7% for Consumer Goods Manufacturers and 99.4% for Retailers. This growth is particularly notable against a backdrop of continued growth in RSPO membership, which reached 3,838 in May 2018 at the close of the ACOP 2018 submission period, up by 9.1% from 3,517 in ACOP 2017.