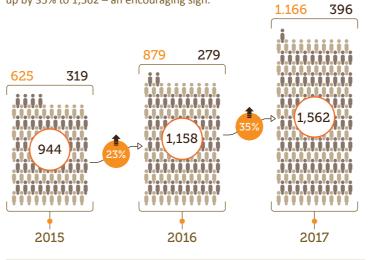

#### TOTAL REQUIRED SUBMITTERS

Ordinary and Affiliate members of the RSPO who have been members for at least one year in 2017 were required to submit ACOP reports. The number of submissions from these members increased by 33% in 2017, representing an overall response rate of 80% for 2017, up from 67% for 2016.

#### TOTAL SUBMISSIONS

The increased mandatory submissions were paired with a 42% rise in the number of voluntary ACOP submissions in 2017, bringing total submission up by 35% to 1,562 – an encouraging sign.

### DECREASE IN NON-SUBMISSIONS

With the growth in mandatory submission, the percentage of non-submissions fell to 20% in 2017, down from 33% in 2016 and 41% in 2014 - another encouraging sign.