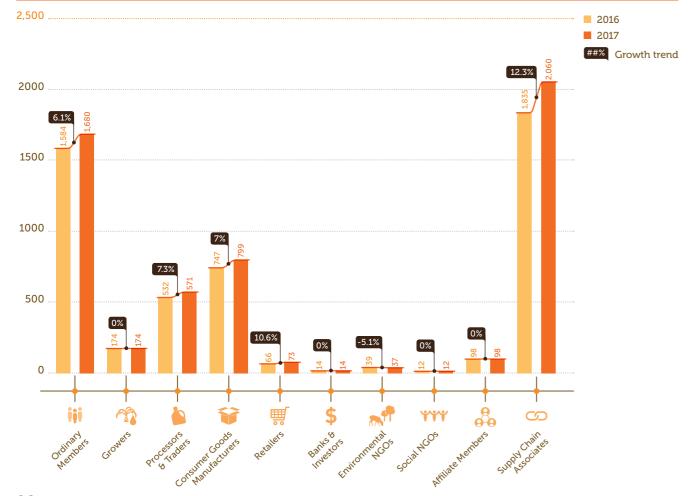

# 2. Summary of Submissions

2017 has been an encouraging year for ACOP submissions, with notable growth in both total submissions as well as improved response rates from members. Even with a substantial increase in total RSPO membership and the number of members required to submit ACOP reports in 2017, the response rate rose to a new high, well above the average of the previous six

ACOP periods dating back to 2011. In particular, submissions in four key member categories – Growers, Processors & Traders, Consumer Goods Manufacturers and Retailers – showed noteworthy increases, contributing to the significant rise in submissions for 2017.

#### TOTAL MEMBERSHIP

After a surge in 2016, total RSPO membership grew by 9% in 2017 to 3,838. Excluding Supply Chain Associates, membership grew by 6% to 1,778.

#### TOTAL REQUIRED SUBMITTERS

Ordinary and Affiliate members of the RSPO who have been members for at least one year in 2017 were required to submit ACOP reports. The number of submissions from these members increased by 33% in 2017, representing an overall response rate of 80% for 2017, up from 67% for 2016.

#### DETAILED SECTORAL BREAKDOWN OF SUBMISSIONS (%)

Mandatory ACOP submissions in 2017 increased across all categories. Banks & Investors remain the most consistent category, with only a single member failing to submit their ACOP report in 2017 for a response rate of 93%. In spite of being the single largest block of members, Consumer Goods Manufacturers showed the greatest improvement in response rates for 2017, up from 65% to 83%, or up by 151 to 526 submissions.

Response rates for the four major member categories - Growers, Processors& Traders, Consumer Goods Manufacturers and Retailers – reached their highest percentage since reporting began, an encouraging sign as the RSPO continues to engage and track members' progress towards 100% RSPO-certified sustainable palm oil.