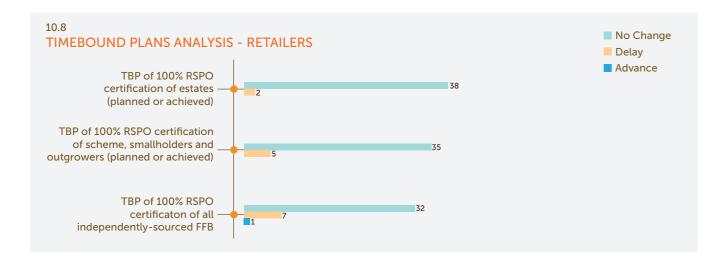

Based on the data from ACOP 2017, the certified land area and production volumes for palm oil has shown encouraging growth. In 2017, the total certified area increased to 2.98 million hectares, up from 2.7 million hectares in 2016, while certified Fresh Fruit Bunch production grew to 2.66 million tons from 2.18 million tons in 2016. On the Supply Chain side, the uptake of certified palm oil and palm oil products all increased – to 17.3% for Processors & Traders, 38.7% for Consumer Goods Manufacturers and 99.4% for Retailers. This growth is particularly notable against a backdrop of continued growth in RSPO membership, which reached 3,838 in May 2018 at the close of the ACOP 2018 submission period, up by 9.1% from 3,517 in ACOP 2017.

In combination with RSPO market data from PalmTrace, we are pleased to report that market uptake of CSPO is continuing to rise across all regions – rising from 46.7% in 2016 to 51.9% in 2017, with tremendous growth in uptake of physical CSPO through the Identity Preserved, Segregated and Mass Balance supply chain models. Uptake across regions has been encouraging, particularly in Europe, North America and China. While there have been adjustments to member's Time-Bound Plans, we also note that great strides continue to be made towards the production and consumption of 100% RSPO certified sustainable palm oil globally.