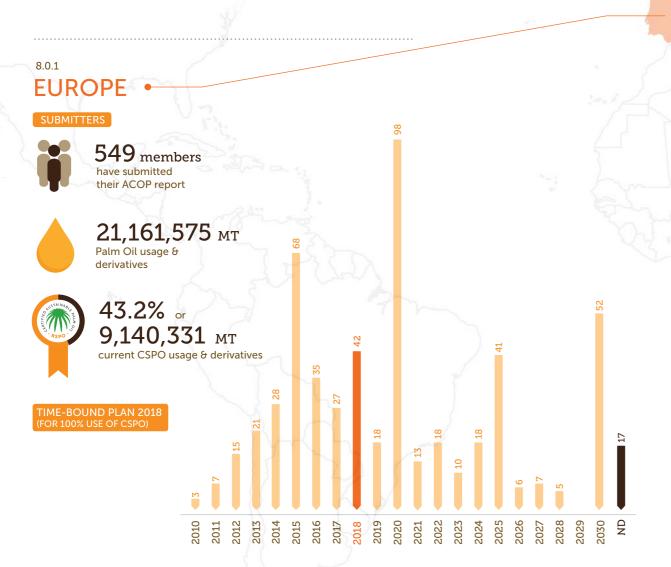

or 9.1 million tons were RSPO-certified. This is a drop from 47.4% reported in ACOP 2016, although the two figures are not directly comparable due to the shifting set of reporting members.

the usage of CSPO in Europe has been evident since 2015, when 142 RSPO members stated that they were already using 100% CSPO volumes. This should accelerate heading towards 2020, when 98 additional members are expected to handle, process, trade, use or sell only 100% CSPO volumes.

83.4%, respectively. The push towards

Members from the UK and Belgium performed very well in 2017, with declared CSPO usage at 99.5% and

UNITED KINGDOM



89 members have submitted their ACOP report



1,296,904 MT Palm Oil usage & derivatives



99.5% or 1,291,028 MT current CSPO usage & derivatives

IME-BOUND PLAN 201





**Demand Markets** ACOP Digest & Narrative 2018 ACOP Digest & Narrative 2018 Demand Markets 65



66 Demand Markets ACOP Digest & Narrative 2018 ACOP Digest & Narrative 2018 Demand Markets 67

8.0.6 FRANCE • TIME-BOUND PLAN 2018 FOR 100% USE OF CSPO)  $44 \ \mathsf{members}$ have submitted their ACOP report **1,255,079** MT Palm Oil usage & derivatives 12.6% or 157,762 MT current CSPO usage & derivatives

8.0.8 **SWITZERLAND** TIME-BOUND PLAN 2018 (FOR 100% USE OF CSPO) 23 members have submitted their ACOP report **671,912** MT Palm Oil usage & derivatives 25% or 167,670 MT current CSPO usage & derivatives 8.0.9 **ITALY**  $38\,{\rm members}$ have submitted their ACOP report 404,707 MT derivatives 21.8% or 88,354 MT current CSPO usage & derivatives TIME-BOUND PLAN 2018 (FOR 100% USE OF C