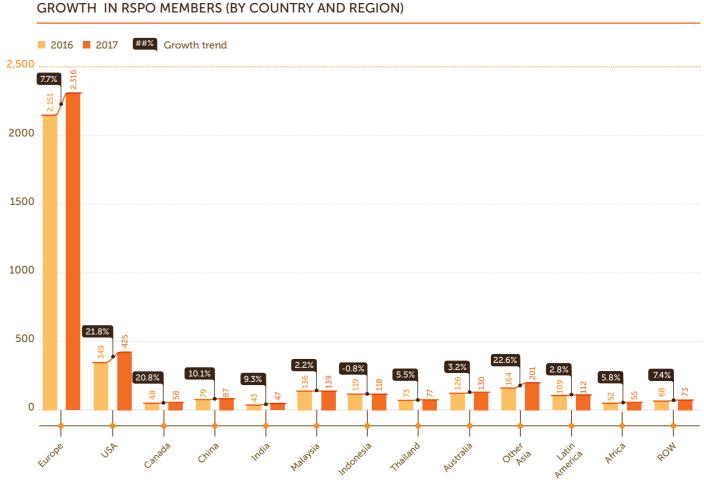

Based on the data from ACOP 2017, the certified land area and production volumes for palm oil has shown encouraging growth. In 2017, the total certified area increased to 2.98 million hectares, up from 2.7 million hectares in 2016, while certified Fresh Fruit Bunch production grew to 2.66 million tons from 2.18 million tons in 2016. On the Supply Chain side, the uptake of certified palm oil and palm oil products all increased – to 17.3% for Processors & Traders, 38.7% for Consumer Goods Manufacturers and 99.4% for Retailers. This growth is particularly notable against a backdrop of continued growth in RSPO membership, which reached 3,838 in May 2018 at the close of the ACOP 2018 submission period, up by 9.1% from 3,517 in ACOP 2017.

#### TOTAL MEMBERSHIP

After a surge in 2016, total RSPO membership grew by 9% in 2017 to 3,838. Excluding Supply Chain Associates, membership grew by 6% to 1,778.