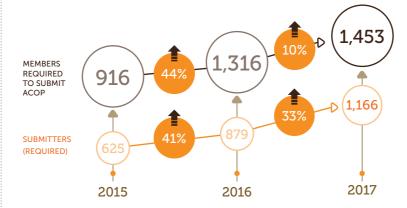

#### TOTAL REQUIRED SUBMITTERS

Ordinary and Affiliate members of the RSPO who have been members for at least one year in 2017 were required to submit ACOP reports. The number of submissions from these members increased by 33% in 2017, representing an overall response rate of 80% for 2017, up from 67% for 2016.

### DECREASE IN NON-SUBMISSIONS

With the growth in mandatory submission, the percentage of non-submissions fell to 20% in 2017, down from 33% in 2016 and 41% in 2014 - another encouraging sign.