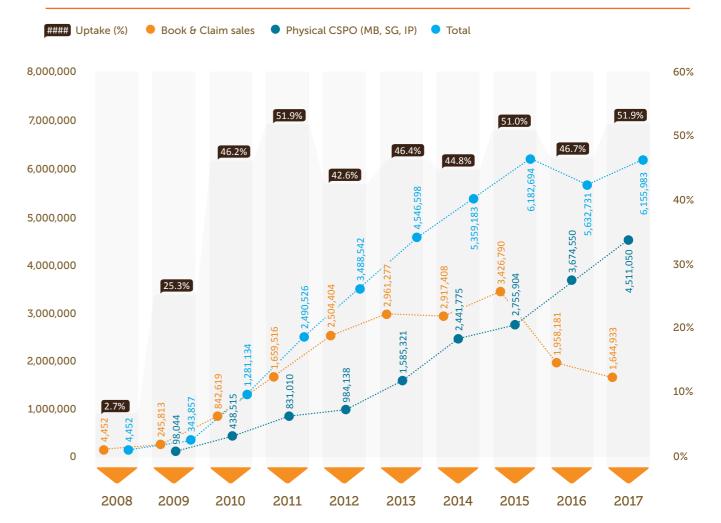

In combination with RSPO market data from PalmTrace, we are pleased to report that market uptake of CSPO is continuing to rise across all regions – rising from 46.7% in 2016 to 51.9% in 2017, with tremendous growth in uptake of physical CSPO through the Identity Preserved, Segregated and Mass Balance supply chain models. Uptake across regions has been encouraging, particularly in Europe, North America and China. While there have been adjustments to member's Time-Bound Plans, we also note that great strides continue to be made towards the production and consumption of 100% RSPO certified sustainable palm oil globally.