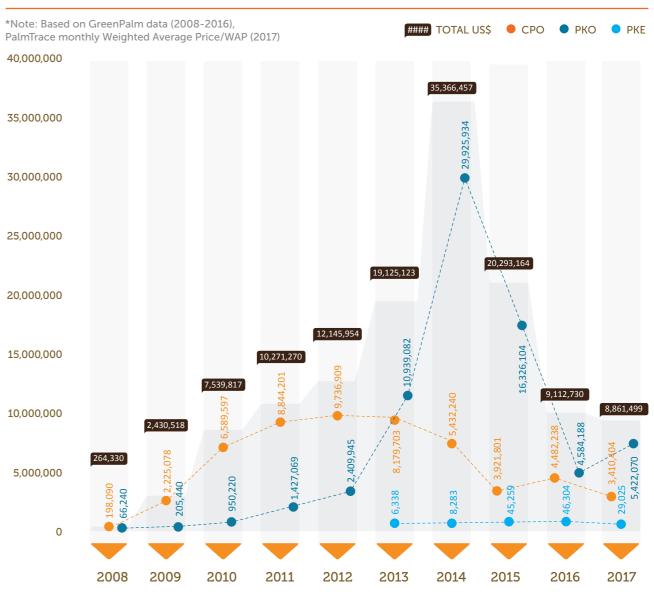

Based on the data from ACOP 2017, the certified land area and production volumes for palm oil has shown encouraging growth. In 2017, the total certified area increased to 2.98 million hectares, up from 2.7 million hectares in 2016, while certified Fresh Fruit Bunch production grew to 2.66 million tons from 2.18 million tons in 2016. On the Supply Chain side, the uptake of certified palm oil and palm oil products all increased – to 17.3% for Processors & Traders, 38.7% for Consumer Goods Manufacturers and 99.4% for Retailers. This growth is particularly notable against a backdrop of continued growth in RSPO membership, which reached 3,838 in May 2018 at the close of the ACOP 2018 submission period, up by 9.1% from 3,517 in ACOP 2017.

In combination with RSPO market data from PalmTrace, we are pleased to report that market uptake of CSPO is continuing to rise across all regions – rising from 46.7% in 2016 to 51.9% in 2017, with tremendous growth in uptake of physical CSPO through the Identity Preserved, Segregated and Mass Balance supply chain models. Uptake across regions has been encouraging, particularly in Europe, North America and China. While there have been adjustments to member's Time-Bound Plans, we also note that great strides continue to be made towards the production and consumption of 100% RSPO certified sustainable palm oil globally.