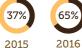

#### TOTAL REQUIRED SUBMITTERS

Ordinary and Affiliate members of the RSPO who have been members for at least one year in 2017 were required to submit ACOP reports. The number of submissions from these members increased by 33% in 2017, representing an overall response rate of 80% for 2017, up from 67% for 2016.