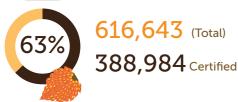

Based on the data from ACOP 2017, the certified land area and production volumes for palm oil has shown encouraging growth. In 2017, the total certified area increased to 2.98 million hectares, up from 2.7 million hectares in 2016, while certified Fresh Fruit Bunch production grew to 2.66 million tons from 2.18 million tons in 2016. On the Supply Chain side, the uptake of certified palm oil and palm oil products all increased – to 17.3% for Processors & Traders, 38.7% for Consumer Goods Manufacturers and 99.4% for Retailers. This growth is particularly notable against a backdrop of continued growth in RSPO membership, which reached 3,838 in May 2018 at the close of the ACOP 2018 submission period, up by 9.1% from 3,517 in ACOP 2017.