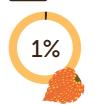

This year, we have seen the ACOP response rate from our members reach a new high of 80%, up significantly from previous years through a combination of pro-active member outreach and education on the necessity and benefits of ACOP to RSPO members. Most encouragingly, the response rates for our Processor & Traders and Consumer Goods Manufacturers member categories – the two largest member blocs – reached a new high, affording the RSPO greater visibility on achievements and trends in the consumption of Certified Sustainable Palm Oil. The response rate for the Growers and Retailers was also highly encouraging. We hope that this higher level of engagement with our members will continue into 2018, as we expand our efforts to increase the accuracy of data provided.

#### TOTAL REQUIRED SUBMITTERS

Ordinary and Affiliate members of the RSPO who have been members for at least one year in 2017 were required to submit ACOP reports. The number of submissions from these members increased by 33% in 2017, representing an overall response rate of 80% for 2017, up from 67% for 2016.