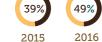

#### DETAILED SECTORAL BREAKDOWN OF SUBMISSIONS (%)

Mandatory ACOP submissions in 2017 increased across all categories. Banks & Investors remain the most consistent category, with only a single member failing to submit their ACOP report in 2017 for a response rate of 93%. In spite of being the single largest block of members, Consumer Goods Manufacturers showed the greatest improvement in response rates for 2017, up from 65% to 83%, or up by 151 to 526 submissions.