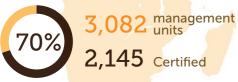

Based on the data from ACOP 2017, the certified land area and production volumes for palm oil has shown encouraging growth. In 2017, the total certified area increased to 2.98 million hectares, up from 2.7 million hectares in 2016, while certified Fresh Fruit Bunch production grew to 2.66 million tons from 2.18 million tons in 2016. On the Supply Chain side, the uptake of certified palm oil and palm oil products all increased – to 17.3% for Processors & Traders, 38.7% for Consumer Goods Manufacturers and 99.4% for Retailers. This growth is particularly notable against a backdrop of continued growth in RSPO membership, which reached 3,838 in May 2018 at the close of the ACOP 2018 submission period, up by 9.1% from 3,517 in ACOP 2017.