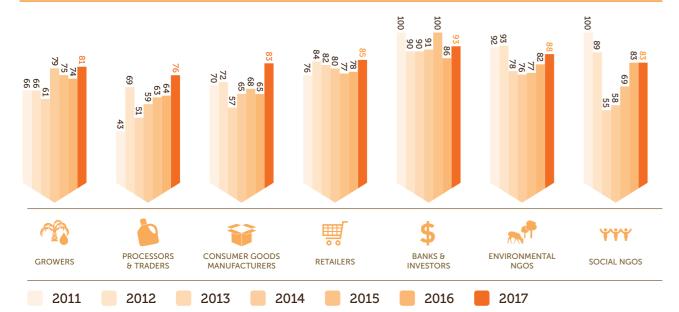

#### DETAILED SECTORAL BREAKDOWN OF SUBMISSIONS (%)

Mandatory ACOP submissions in 2017 increased across all categories. Banks & Investors remain the most consistent category, with only a single member failing to submit their ACOP report in 2017 for a response rate of 93%. In spite of being the single largest block of members, Consumer Goods Manufacturers showed the greatest improvement in response rates for 2017, up from 65% to 83%, or up by 151 to 526 submissions.

Response rates for the four major member categories - Growers, Processors& Traders, Consumer Goods Manufacturers and Retailers – reached their highest percentage since reporting began, an encouraging sign as the RSPO continues to engage and track members' progress towards 100% RSPO-certified sustainable palm oil.