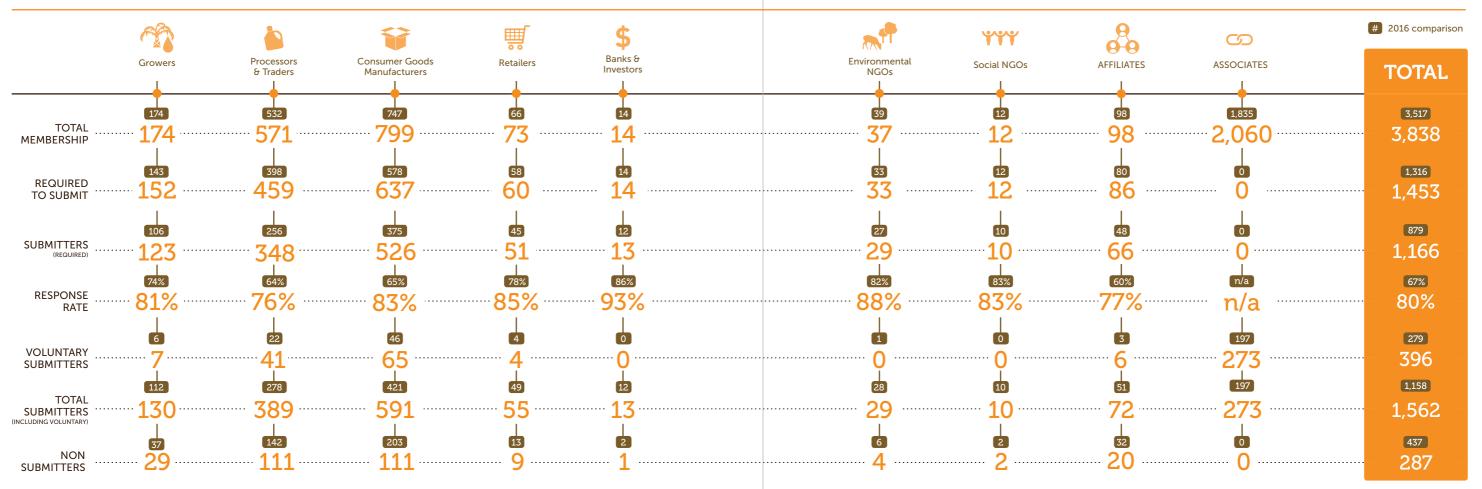

#### OVERALL STATUS OF SUBMISSIONS BY CATEGORY

2.2

#### TOTAL MEMBERSHIP

After a surge in 2016, total RSPO membership grew by 9% in 2017 to 3,838. Excluding Supply Chain Associates, membership grew by 6% to 1,778.

#### TOTAL REQUIRED SUBMITTERS

Ordinary and Affiliate members of the RSPO who have been members for at least one year in 2017 were required to submit ACOP reports. The number of submissions from these members increased by 33% in 2017, representing an overall response rate of 80% for 2017, up from 67% for 2016.

#### TOTAL SUBMISSIONS

The increased mandatory submissions were paired with a 42% rise in the number of voluntary ACOP submissions in 2017, bringing total submission up by 35% to 1,562 – an encouraging sign.

### DECREASE IN NON-SUBMISSIONS

With the growth in mandatory submission, the percentage of non-submissions fell to 20% in 2017, down from 33% in 2016 and 41% in 2014 - another encouraging sign.

#### Not Submitter SECTORAL BREAKDOWN OF SUBMISSIONS Submitter 12% 17% 19% 24% 17% 15% 7% 20% **76**% 83% 85% 93% 88% 83% 80% 81% YYY TOTAL PROCESSORS CONSUMER GOODS BANKS & ENVIRONMENTAL **GROWERS** RETAILERS SOCIAL NGOS

#### DETAILED SECTORAL BREAKDOWN OF SUBMISSIONS (%)

Mandatory ACOP submissions in 2017 increased across all categories. Banks & Investors remain the most consistent category, with only a single member failing to submit their ACOP report in 2017 for a response rate of 93%. In spite of being the single largest block of members, Consumer Goods Manufacturers showed the greatest improvement in response rates for 2017, up from 65% to 83%, or up by 151 to 526 submissions.

Response rates for the four major member categories - Growers, Processors& Traders, Consumer Goods Manufacturers and Retailers – reached their highest percentage since reporting began, an encouraging sign as the RSPO continues to engage and track members' progress towards 100% RSPO-certified sustainable palm oil.