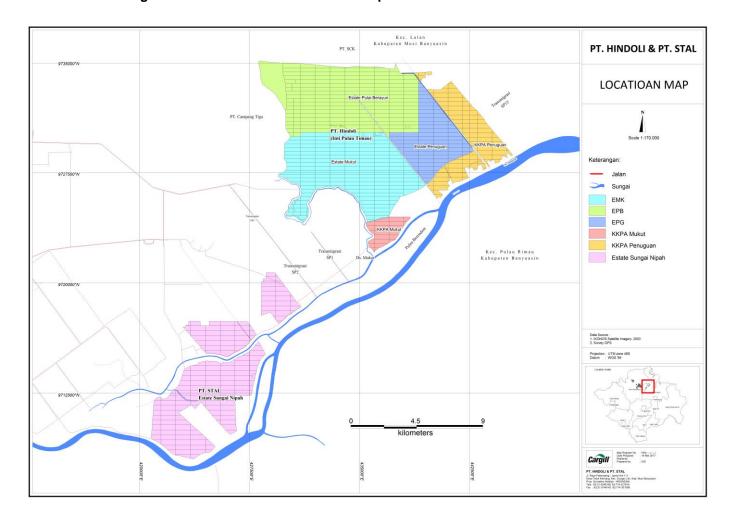

### 1.3 Location and Maps

PT Hindoli - Mukut Mill is located in Desa Mukut, Kecamatan Pulau Rimau, Kabupaten Banyuasin, Provinsi Sumatera Selatan. More detailed information on the estates location and layouts is shown in **Figure 1**. The GPS locations of the mills are shown in Table 1.

GP 9405A Page 8 of 72

Figure 1: Estates and Mills Location Map for PT. Hindoli - Mukut Mill