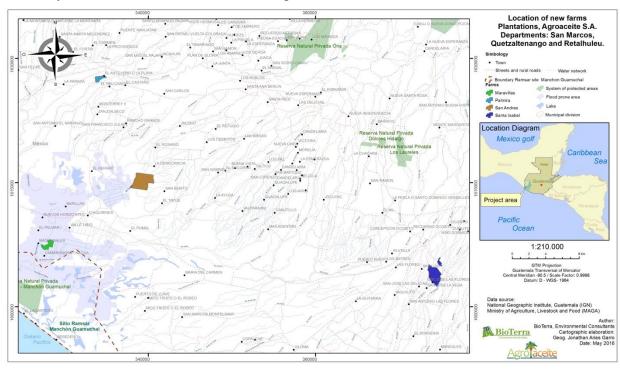

## X – Areas and Time Plan for New Plantings

The areas to be planted are located to the south west of Guatemala, with an extension of 797.13 Ha.

# (IX) Boundary Map

Map 1. Location of Farms Agroaceite S.A.

Source: Bioterra

Map 2. Location of new farms Plantations, Agroaceites S.A.

Source: Bioterra