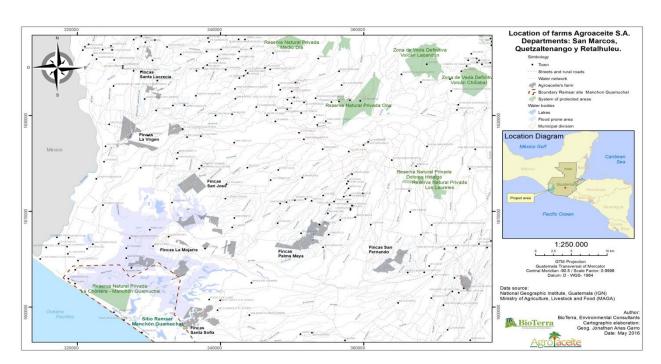

| 1. Date of Notification                                             | 29/09/2017                                                                                                                                                                                                                                                                                                                                                                                                                                                                                                                                                                                                                                                                                                 |     |              |              |
|---------------------------------------------------------------------|------------------------------------------------------------------------------------------------------------------------------------------------------------------------------------------------------------------------------------------------------------------------------------------------------------------------------------------------------------------------------------------------------------------------------------------------------------------------------------------------------------------------------------------------------------------------------------------------------------------------------------------------------------------------------------------------------------|-----|--------------|--------------|
| 2. Name of Grower                                                   | Agroaceite, S.A.                                                                                                                                                                                                                                                                                                                                                                                                                                                                                                                                                                                                                                                                                           |     |              |              |
| 3. Name of Subsidiary (if any)                                      |                                                                                                                                                                                                                                                                                                                                                                                                                                                                                                                                                                                                                                                                                                            |     |              |              |
| 4. RSPO Membership No.                                              | 1-0107-11-000-00                                                                                                                                                                                                                                                                                                                                                                                                                                                                                                                                                                                                                                                                                           |     |              |              |
| 5. Location of proposed new planting                                |                                                                                                                                                                                                                                                                                                                                                                                                                                                                                                                                                                                                                                                                                                            |     |              |              |
| I - Grower Address                                                  | K250 Aldea Los Encuentros, Coatepeque, Quetzaltenango, Guatemala.                                                                                                                                                                                                                                                                                                                                                                                                                                                                                                                                                                                                                                          |     |              |              |
| II - Business Permit                                                | 5740081-4                                                                                                                                                                                                                                                                                                                                                                                                                                                                                                                                                                                                                                                                                                  |     |              |              |
| III - Type of Business                                              | agroindustry                                                                                                                                                                                                                                                                                                                                                                                                                                                                                                                                                                                                                                                                                               |     |              |              |
| V – Contact Persons VI – E-mail Address VII – Geographical location | Plantations properties (new and existing) are locate in the Departments of San Marcos, Quetzaltenango and Retalhuleu on the south coast o Guatemala. The New planting areas correspond to 797.13ha to be planted in 2017 for this year. The sowing and maintenance of plantations are managed by Agroaceite, which owns and rents lands form third parties.  It was verified that the owners of the rented lands are legal owners and have the rights over the lands. The owners rented the lands upon FPIC Marvin López  marvinlopez@agroaceite.com  Plantations properties (new and existing) are locate in the Departments of San Marcos, Quetzaltenango and Retalhuleu on the south coast o Guatemala. |     |              |              |
| VIII – Spatial Reference (GPS Coordinates)                          | Total area of new and existing plantations is 7,444.13  Geographic coordinates                                                                                                                                                                                                                                                                                                                                                                                                                                                                                                                                                                                                                             |     |              | ·            |
| (e.g. N 1° 50′ 5.0″ E 103°27′ 47.23″)                               | Departament                                                                                                                                                                                                                                                                                                                                                                                                                                                                                                                                                                                                                                                                                                | No. | North        | West         |
|                                                                     | SAN MARCOS                                                                                                                                                                                                                                                                                                                                                                                                                                                                                                                                                                                                                                                                                                 | 1   | 14°42'59.87" | 92° 2'48.64" |
|                                                                     | QUETZALTENANGO                                                                                                                                                                                                                                                                                                                                                                                                                                                                                                                                                                                                                                                                                             | 2   | 14°36'22.64" | 91°59'19.81" |
|                                                                     | Retalhuleu                                                                                                                                                                                                                                                                                                                                                                                                                                                                                                                                                                                                                                                                                                 | 3   | 14°32'0.46"  | 92° 5'39.72" |
|                                                                     | Ketainuieu                                                                                                                                                                                                                                                                                                                                                                                                                                                                                                                                                                                                                                                                                                 | 4   | 14°30'9.93"  | 91°40'12.50" |
| IX – Boundary Map                                                   |                                                                                                                                                                                                                                                                                                                                                                                                                                                                                                                                                                                                                                                                                                            |     |              |              |
| Se the map below (page 4)                                           |                                                                                                                                                                                                                                                                                                                                                                                                                                                                                                                                                                                                                                                                                                            |     |              |              |

## X – Areas and Time Plan for New Plantings

The areas to be planted are located to the south west of Guatemala, with an extension of 797.13 Ha.

# (IX) Boundary Map

Map 1. Location of Farms Agroaceite S.A.

Source: Bioterra

Map 2. Location of new farms Plantations, Agroaceites S.A.

Source: Bioterra